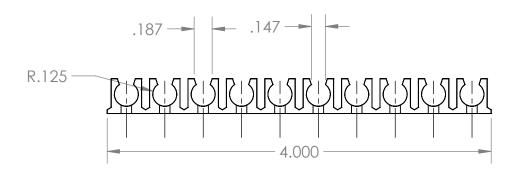

| PROPRIETARY AND CONFIDENTIAL | Description                                                                                                   |                      | NAME | DATE                                                   | PART#                          |               | REV    |
|------------------------------|---------------------------------------------------------------------------------------------------------------|----------------------|------|--------------------------------------------------------|--------------------------------|---------------|--------|
|                              | 1/4" OD Black Tube Rack 10 Channel,<br>Mounts with #4 Machine Screws or Adhesive Strip,<br>Black Polyethylene | DRAWN BY:            | M.S. | 04/13/2021                                             |                                | RACK-14-10-BK | 1      |
|                              |                                                                                                               | SHEET 1 OF 1         |      | Industrial Specialties Mfg. & IS MED Specialties (ISM) |                                |               |        |
|                              |                                                                                                               | SCALE: 1:1           |      | & IS MED Specialties                                   |                                |               |        |
|                              |                                                                                                               | DO NOT SCALE DRAWING |      |                                                        | industrialspec.com   800-781-8 |               | 1-8486 |