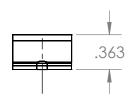

| PROPRIETARY AND CONFIDENTIAL | Description                                                                                                   |                      | NAME | DATE                                                   | PART#                          |               | REV    |
|------------------------------|---------------------------------------------------------------------------------------------------------------|----------------------|------|--------------------------------------------------------|--------------------------------|---------------|--------|
|                              | 1/4" OD Black Tube Rack 10 Channel,<br>Mounts with #4 Machine Screws or Adhesive Strip,<br>Black Polyethylene | DRAWN BY:            | M.S. | 04/13/2021                                             |                                | RACK-14-10-BK | 1      |
|                              |                                                                                                               | SHEET 1 OF 1         |      | Industrial Specialties Mfg. & IS MED Specialties (ISM) |                                |               |        |
|                              |                                                                                                               | SCALE: 1:1           |      | & IS MED Specialties                                   |                                |               |        |
|                              |                                                                                                               | DO NOT SCALE DRAWING |      |                                                        | industrialspec.com   800-781-8 |               | 1-8486 |