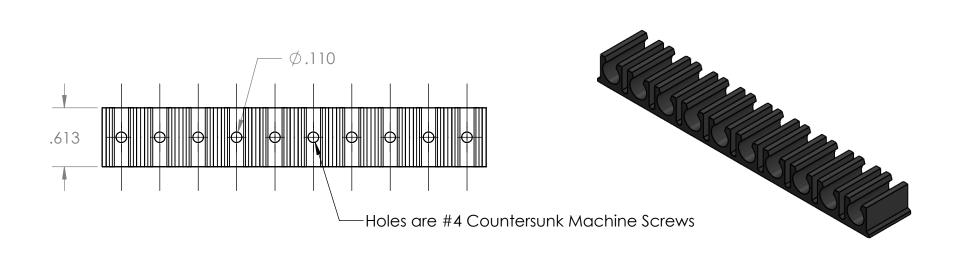

| PROPRIETARY AND CONFIDENTIAL | Description                                                                                                   |                      | NAME | DATE                                                   | PART#                          |               | REV    |
|------------------------------|---------------------------------------------------------------------------------------------------------------|----------------------|------|--------------------------------------------------------|--------------------------------|---------------|--------|
|                              | 1/4" OD Black Tube Rack 10 Channel,<br>Mounts with #4 Machine Screws or Adhesive Strip,<br>Black Polyethylene | DRAWN BY:            | M.S. | 04/13/2021                                             |                                | RACK-14-10-BK | 1      |
|                              |                                                                                                               | SHEET 1 OF 1         |      | Industrial Specialties Mfg. & IS MED Specialties (ISM) |                                |               |        |
|                              |                                                                                                               | SCALE: 1:1           |      | & IS MED Specialties                                   |                                |               |        |
|                              |                                                                                                               | DO NOT SCALE DRAWING |      |                                                        | industrialspec.com   800-781-8 |               | 1-8486 |