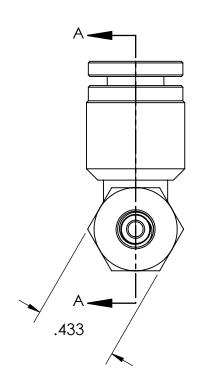

FOR REFERENCE ONLY

| PROPRIETARY AND CONFIDENTIAL                                                                                                              | Description                       |                    |                                                      | NAME | DATE                                                   | PART#               |            | REV |
|-------------------------------------------------------------------------------------------------------------------------------------------|-----------------------------------|--------------------|------------------------------------------------------|------|--------------------------------------------------------|---------------------|------------|-----|
| THE INFORMATION CONTAINED IN THIS<br>DRAWING IS FOR REFERENCE ONLY AND<br>REMAINS THE SOLE PROPERTY OF<br>INDUSTRIAL SPECIALTIES MFG. AND | 1/4" Push-In x 10-32 Male UNF Elb | oow, 316 Stainless | DRAWN BY:                                            | M.K. | 01.05.2023                                             | QCUEW-14-1032M-SS31 |            | 1   |
|                                                                                                                                           | Steel                             |                    | SHEET 1 OF 1                                         |      | Industrial Specialties Mfg. & IS MED Specialties (ISM) |                     |            |     |
| IS MED SPECIALITES. ANY REPRODUCTION IN PART OR AS A WHOLE WITHOUT THE WRITTEN PERMISSION OF                                              |                                   |                    | SCALE: 2:1                                           |      |                                                        |                     | ties (ISM) |     |
| INDUSTRIAL SPECIALTIES MFG. AND IS MED SPECIALITES IS PROHIBITED.                                                                         |                                   |                    | DO NOT SCALE DRAWING<br>All Dimensions are in Inches |      | industrialspec.com   800-781-8486                      |                     |            |     |
| 5                                                                                                                                         | † 4                               | 3                  |                                                      |      | 2                                                      |                     | 1          |     |