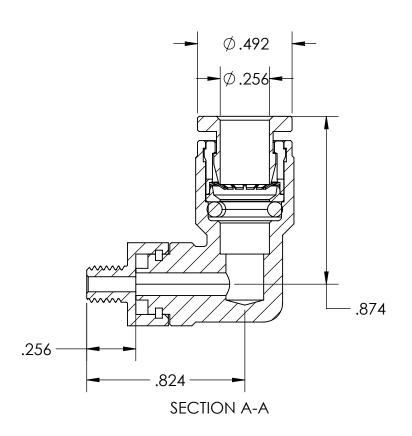

FOR REFERENCE ONLY

| PROPRIETARY AND CONFIDENTIAL                                                                                                              | Description                       |                    |                                                      | NAME | DATE                                                   | PART#               |            | REV |
|-------------------------------------------------------------------------------------------------------------------------------------------|-----------------------------------|--------------------|------------------------------------------------------|------|--------------------------------------------------------|---------------------|------------|-----|
| THE INFORMATION CONTAINED IN THIS<br>DRAWING IS FOR REFERENCE ONLY AND<br>REMAINS THE SOLE PROPERTY OF<br>INDUSTRIAL SPECIALTIES MFG. AND | 1/4" Push-In x 10-32 Male UNF Elb | oow, 316 Stainless | DRAWN BY:                                            | M.K. | 01.05.2023                                             | QCUEW-14-1032M-SS31 |            | 1   |
|                                                                                                                                           | Steel                             |                    | SHEET 1 OF 1                                         |      | Industrial Specialties Mfg. & IS MED Specialties (ISM) |                     |            |     |
| IS MED SPECIALITES. ANY REPRODUCTION IN PART OR AS A WHOLE WITHOUT THE WRITTEN PERMISSION OF                                              |                                   |                    | SCALE: 2:1                                           |      |                                                        |                     | ties (ISM) |     |
| INDUSTRIAL SPECIALTIES MFG. AND IS MED SPECIALITES IS PROHIBITED.                                                                         |                                   |                    | DO NOT SCALE DRAWING<br>All Dimensions are in Inches |      | industrialspec.com   800-781-8486                      |                     |            |     |
| 5                                                                                                                                         | † 4                               | 3                  |                                                      |      | 2                                                      |                     | 1          |     |