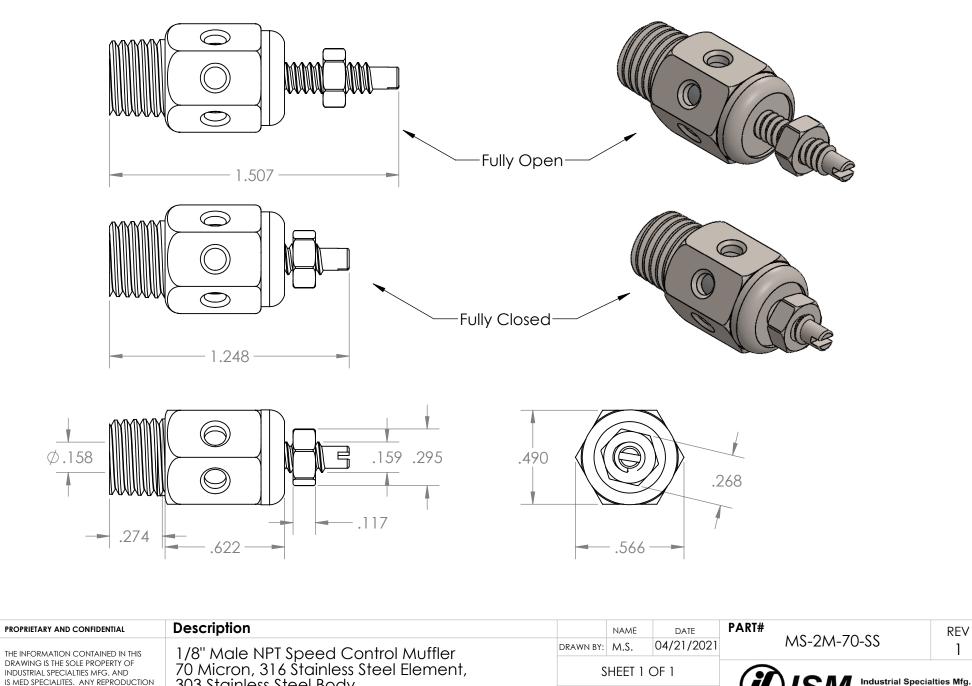

| INDUSTRIAL SPECIALTIES MFG. AND<br>IS MED SPECIALITES. ANY REPRODUCTION<br>IN PART OR AS A WHOLE<br>WITHOUT THE WRITTEN PERMISSION OF<br>INDUSTRIAL SPECIALTIES MFG. AND<br>IS MED SPECIALITES IS PROHIBITED. | 70 Micron, 316 Stainless Steel Element,<br>303 Stainless Steel Body |   | SCALE: 2 | SCALE: 2:1 |  | Industrial Specialties Mfg.<br>& IS MED Specialties (ISM)<br>pec.com   800-781-8486 |
|---------------------------------------------------------------------------------------------------------------------------------------------------------------------------------------------------------------|---------------------------------------------------------------------|---|----------|------------|--|-------------------------------------------------------------------------------------|
| 5                                                                                                                                                                                                             | 1 4                                                                 | 3 |          | 2          |  | 1                                                                                   |