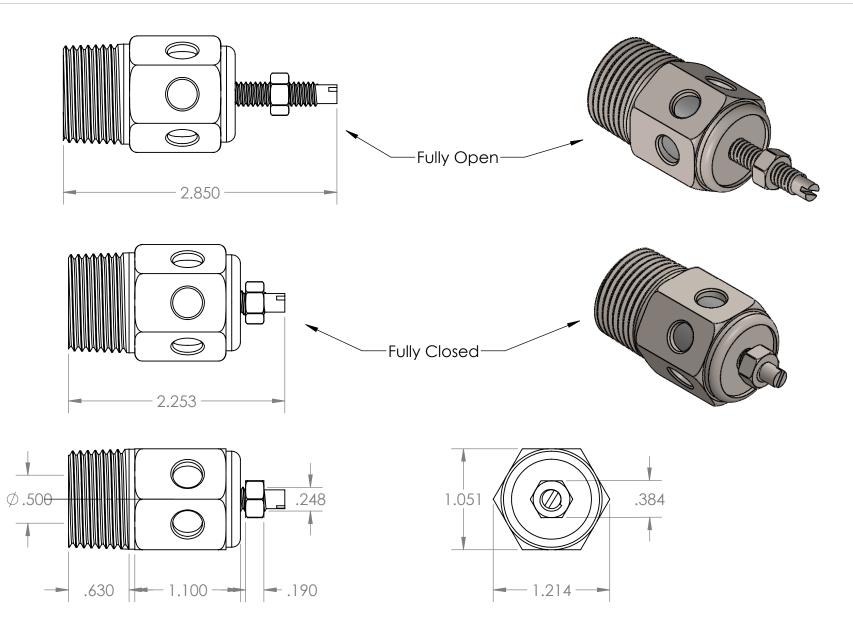

| PROPRIETARY AND CONFIDENTIAL                                                                                                                                                                                                                                     | Description                                                                                                |           | NAME                 | DATE       | PART#                                                  | AAC 10AA 70 CC                    | REV |
|------------------------------------------------------------------------------------------------------------------------------------------------------------------------------------------------------------------------------------------------------------------|------------------------------------------------------------------------------------------------------------|-----------|----------------------|------------|--------------------------------------------------------|-----------------------------------|-----|
| THE INFORMATION CONTAINED IN THIS DRAWING IS THE SOLE PROPERTY OF INDUSTRIAL SPECIALTIES MFG. AND IS MED SPECIALITES. ANY REPRODUCTION IN PART OR AS A WHOLE WITHOUT THE WRITTEN PERMISSION OF INDUSTRIAL SPECIALTIES MFG. AND IS MED SPECIALITES IS PROHIBITED. | 3/4" Male NPT Speed Control Muffler<br>70 Micron, 316 Stainless Steel Element,<br>303 Stainless Steel Body | DRAWN BY: | M.S.                 | 04/22/2021 |                                                        | MS-12M-70-SS                      | 1   |
|                                                                                                                                                                                                                                                                  |                                                                                                            |           | SHEET 1 OF 1         |            | Industrial Specialties Mfg. & IS MED Specialties (ISM) |                                   |     |
|                                                                                                                                                                                                                                                                  |                                                                                                            |           | SCALE: 1:1           |            |                                                        |                                   |     |
|                                                                                                                                                                                                                                                                  |                                                                                                            | DO        | DO NOT SCALE DRAWING |            |                                                        | industrialspec.com   800-781-8486 |     |