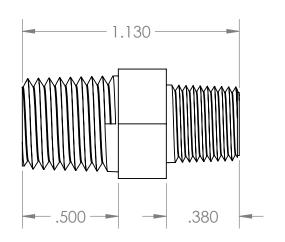

| PROPRIETARY AND CONFIDENTIAL                                                                                                                                                                                                                                     | Description                                                      |           | NAME                 | DATE       | PART#                                                   | LIDAL ALAOMA DDD                  | REV |
|------------------------------------------------------------------------------------------------------------------------------------------------------------------------------------------------------------------------------------------------------------------|------------------------------------------------------------------|-----------|----------------------|------------|---------------------------------------------------------|-----------------------------------|-----|
| THE INFORMATION CONTAINED IN THIS DRAWING IS THE SOLE PROPERTY OF INDUSTRIAL SPECIALTIES MFG. AND IS MED SPECIALITES. ANY REPRODUCTION IN PART OR AS A WHOLE WITHOUT THE WRITTEN PERMISSION OF INDUSTRIAL SPECIALTIES MFG. AND IS MED SPECIALITES IS PROHIBITED. | 1/4" Male NPT x 1/8" Male NPT Hex Nipple,<br>Black Polypropylene | DRAWN BY: | M.S.                 | 05/18/2022 | H                                                       | HPN-4M2M-BPP                      | 1   |
|                                                                                                                                                                                                                                                                  |                                                                  | 5         | SHEET 1 OF 1         |            | Industrial Specialties Mfg.  & IS MED Specialties (ISM) |                                   |     |
|                                                                                                                                                                                                                                                                  |                                                                  |           | SCALE: 2:1           |            |                                                         |                                   |     |
|                                                                                                                                                                                                                                                                  |                                                                  | DO        | DO NOT SCALE DRAWING |            |                                                         | industrialspec.com   800-781-8486 |     |