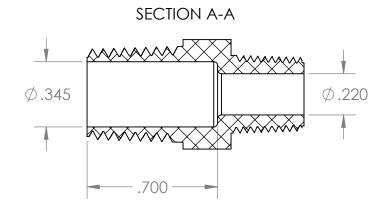

| PROPRIETARY AND CONFIDENTIAL                                                                                                                                                                                                                                     | Description                                                      |           | NAME                 | DATE       | PART#                                                   | LIDAL ALAOMA DDD                  | REV |
|------------------------------------------------------------------------------------------------------------------------------------------------------------------------------------------------------------------------------------------------------------------|------------------------------------------------------------------|-----------|----------------------|------------|---------------------------------------------------------|-----------------------------------|-----|
| THE INFORMATION CONTAINED IN THIS DRAWING IS THE SOLE PROPERTY OF INDUSTRIAL SPECIALTIES MFG. AND IS MED SPECIALITES. ANY REPRODUCTION IN PART OR AS A WHOLE WITHOUT THE WRITTEN PERMISSION OF INDUSTRIAL SPECIALTIES MFG. AND IS MED SPECIALITES IS PROHIBITED. | 1/4" Male NPT x 1/8" Male NPT Hex Nipple,<br>Black Polypropylene | DRAWN BY: | M.S.                 | 05/18/2022 | H                                                       | HPN-4M2M-BPP                      | 1   |
|                                                                                                                                                                                                                                                                  |                                                                  | 5         | SHEET 1 OF 1         |            | Industrial Specialties Mfg.  & IS MED Specialties (ISM) |                                   |     |
|                                                                                                                                                                                                                                                                  |                                                                  |           | SCALE: 2:1           |            |                                                         |                                   |     |
|                                                                                                                                                                                                                                                                  |                                                                  | DO        | DO NOT SCALE DRAWING |            |                                                         | industrialspec.com   800-781-8486 |     |