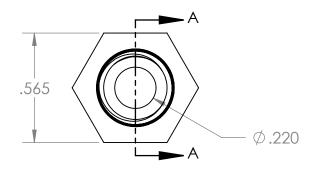

| PROPRIETARY AND CONFIDENTIAL                                                                                                                                                                                                                                     | Description                                                      |           | NAME                 | DATE       | PART#                                                   | LIDAL ALAOMA DDD                  | REV |
|------------------------------------------------------------------------------------------------------------------------------------------------------------------------------------------------------------------------------------------------------------------|------------------------------------------------------------------|-----------|----------------------|------------|---------------------------------------------------------|-----------------------------------|-----|
| THE INFORMATION CONTAINED IN THIS DRAWING IS THE SOLE PROPERTY OF INDUSTRIAL SPECIALTIES MFG. AND IS MED SPECIALITES. ANY REPRODUCTION IN PART OR AS A WHOLE WITHOUT THE WRITTEN PERMISSION OF INDUSTRIAL SPECIALTIES MFG. AND IS MED SPECIALITES IS PROHIBITED. | 1/4" Male NPT x 1/8" Male NPT Hex Nipple,<br>Black Polypropylene | DRAWN BY: | M.S.                 | 05/18/2022 | H                                                       | HPN-4M2M-BPP                      | 1   |
|                                                                                                                                                                                                                                                                  |                                                                  | 5         | SHEET 1 OF 1         |            | Industrial Specialties Mfg.  & IS MED Specialties (ISM) |                                   |     |
|                                                                                                                                                                                                                                                                  |                                                                  |           | SCALE: 2:1           |            |                                                         |                                   |     |
|                                                                                                                                                                                                                                                                  |                                                                  | DO        | DO NOT SCALE DRAWING |            |                                                         | industrialspec.com   800-781-8486 |     |