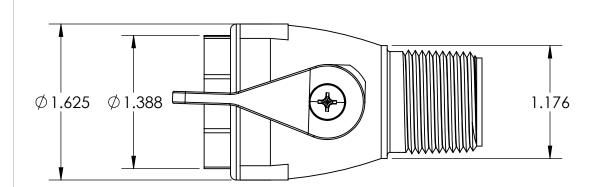

## FOR REFERENCE ONLY

| PROPRIETARY AND CONFIDENTIAL                                                                      | Description                                               |                                        |                                                               | NAME | DATE                                                   | PART# REV                         |
|---------------------------------------------------------------------------------------------------|-----------------------------------------------------------|----------------------------------------|---------------------------------------------------------------|------|--------------------------------------------------------|-----------------------------------|
|                                                                                                   |                                                           | 4" Female Garden Hose x 3/4" MNPT Ball | DRAWN BY:                                                     | M.E. | 11.28.2022                                             | GBV-FGH-12M-BU-PVC $\frac{1}{1}$  |
| REMAINS THE SOLE PROPERTY OF INDUSTRIAL SPECIALTIES MFG. AND IS MED SPECIALITES. ANY REPRODUCTION | EMAINS THE SOLE PROPERTY OF DUSTRIAL SPECIALTIES MFG. AND | SHEET 1 OF 1                           |                                                               | OF 1 | Industrial Specialties Mfg. & IS MED Specialties (ISM) |                                   |
| IN PART OR AS A WHOLE WITHOUT THE WRITTEN PERMISSION OF                                           | HOLE WITHOUT THE N OF                                     |                                        | SCALE: 1:2  DO NOT SCALE DRAWING All Dimensions are in Inches |      |                                                        | : 1:2                             |
| INDUSTRIAL SPECIALTIES MFG. AND IS MED SPECIALITES IS PROHIBITED.                                 |                                                           |                                        |                                                               |      |                                                        | industrialspec.com   800-781-8486 |