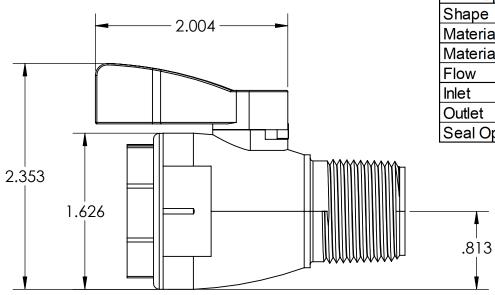

| Max. Operating Pressure    | 125 psi                 |
|----------------------------|-------------------------|
| Max. Operating Temperature | 140°F                   |
| Shape                      | In-line                 |
| Material                   | PVC                     |
| Material Color             | Gray PVC                |
| Flow                       | 2 way                   |
| Inlet                      | 3/4" Female Garden Hose |
| Outlet                     | 3/4" Male NPT           |
| Seal Options               | Buna                    |

## FOR REFERENCE ONLY

| PROPRIETARY AND CONFIDENTIAL                                                                      | Description                                               |                                        |                                                               | NAME | DATE                                                   | PART# REV                         |
|---------------------------------------------------------------------------------------------------|-----------------------------------------------------------|----------------------------------------|---------------------------------------------------------------|------|--------------------------------------------------------|-----------------------------------|
|                                                                                                   |                                                           | 4" Female Garden Hose x 3/4" MNPT Ball | DRAWN BY:                                                     | M.E. | 11.28.2022                                             | GBV-FGH-12M-BU-PVC $\frac{1}{1}$  |
| REMAINS THE SOLE PROPERTY OF INDUSTRIAL SPECIALTIES MFG. AND IS MED SPECIALITES. ANY REPRODUCTION | EMAINS THE SOLE PROPERTY OF DUSTRIAL SPECIALTIES MFG. AND | SHEET 1 OF 1                           |                                                               | OF 1 | Industrial Specialties Mfg. & IS MED Specialties (ISM) |                                   |
| IN PART OR AS A WHOLE WITHOUT THE WRITTEN PERMISSION OF                                           | HOLE WITHOUT THE N OF                                     |                                        | SCALE: 1:2  DO NOT SCALE DRAWING All Dimensions are in Inches |      |                                                        | : 1:2                             |
| INDUSTRIAL SPECIALTIES MFG. AND IS MED SPECIALITES IS PROHIBITED.                                 |                                                           |                                        |                                                               |      |                                                        | industrialspec.com   800-781-8486 |