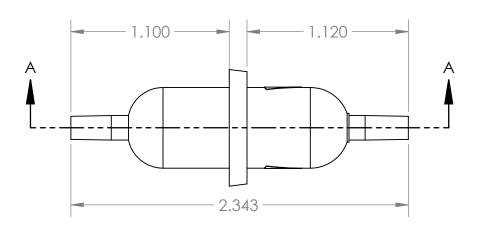

SECTION A-A SCALE 1.5:1

| PROPRIETARY AND CONFIDENTIAL                                                                                                                                                                                                                                     | Description                                                                             |           | NAME                 | DATE       | PART#                                                   |                                   | REV |
|------------------------------------------------------------------------------------------------------------------------------------------------------------------------------------------------------------------------------------------------------------------|-----------------------------------------------------------------------------------------|-----------|----------------------|------------|---------------------------------------------------------|-----------------------------------|-----|
| THE INFORMATION CONTAINED IN THIS DRAWING IS THE SOLE PROPERTY OF INDUSTRIAL SPECIALTIES MFG. AND IS MED SPECIALITES. ANY REPRODUCTION IN PART OR AS A WHOLE WITHOUT THE WRITTEN PERMISSION OF INDUSTRIAL SPECIALTIES MFG. AND IS MED SPECIALITES IS PROHIBITED. | 1/8" Smooth Shaft Inline Filter<br>10 Micron Porous Polyrthylene,<br>Polypropylene Body | DRAWN BY: | M.S.                 | 05/06/2021 |                                                         | FT-18-10                          | 1   |
|                                                                                                                                                                                                                                                                  |                                                                                         | :         | SHEET 1 OF 1         |            | Industrial Specialties Mfg.  & IS MED Specialties (ISM) |                                   |     |
|                                                                                                                                                                                                                                                                  |                                                                                         |           | SCALE: 1.5:1         |            |                                                         |                                   |     |
|                                                                                                                                                                                                                                                                  |                                                                                         | DO        | DO NOT SCALE DRAWING |            |                                                         | industrialspec.com   800-781-8486 |     |