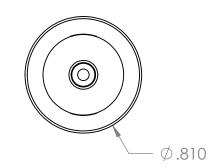

SECTION A-A SCALE 1.5:1

| PROPRIETARY AND CONFIDENTIAL                                                                                                                                                                                                                                     | Description                                                                             |           | NAME                 | DATE       | PART#                                                   |                                   | REV |
|------------------------------------------------------------------------------------------------------------------------------------------------------------------------------------------------------------------------------------------------------------------|-----------------------------------------------------------------------------------------|-----------|----------------------|------------|---------------------------------------------------------|-----------------------------------|-----|
| THE INFORMATION CONTAINED IN THIS DRAWING IS THE SOLE PROPERTY OF INDUSTRIAL SPECIALTIES MFG. AND IS MED SPECIALITES. ANY REPRODUCTION IN PART OR AS A WHOLE WITHOUT THE WRITTEN PERMISSION OF INDUSTRIAL SPECIALTIES MFG. AND IS MED SPECIALITES IS PROHIBITED. | 1/8" Smooth Shaft Inline Filter<br>10 Micron Porous Polyrthylene,<br>Polypropylene Body | DRAWN BY: | M.S.                 | 05/06/2021 |                                                         | FT-18-10                          | 1   |
|                                                                                                                                                                                                                                                                  |                                                                                         | :         | SHEET 1 OF 1         |            | Industrial Specialties Mfg.  & IS MED Specialties (ISM) |                                   |     |
|                                                                                                                                                                                                                                                                  |                                                                                         |           | SCALE: 1.5:1         |            |                                                         |                                   |     |
|                                                                                                                                                                                                                                                                  |                                                                                         | DO        | DO NOT SCALE DRAWING |            |                                                         | industrialspec.com   800-781-8486 |     |