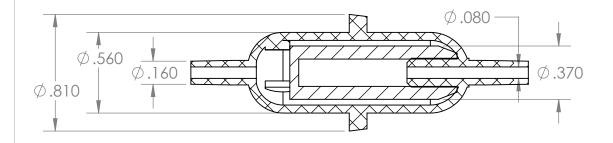

SECTION A-A SCALE 1.5:1

| PROPRIETARY AND CONFIDENTIAL                                                                                                                                                                                                                                     | Description                                                                             |           | NAME                 | DATE       | PART#                                                   |                                   | REV |
|------------------------------------------------------------------------------------------------------------------------------------------------------------------------------------------------------------------------------------------------------------------|-----------------------------------------------------------------------------------------|-----------|----------------------|------------|---------------------------------------------------------|-----------------------------------|-----|
| THE INFORMATION CONTAINED IN THIS DRAWING IS THE SOLE PROPERTY OF INDUSTRIAL SPECIALTIES MFG. AND IS MED SPECIALITES. ANY REPRODUCTION IN PART OR AS A WHOLE WITHOUT THE WRITTEN PERMISSION OF INDUSTRIAL SPECIALTIES MFG. AND IS MED SPECIALITES IS PROHIBITED. | 1/8" Smooth Shaft Inline Filter<br>10 Micron Porous Polyrthylene,<br>Polypropylene Body | DRAWN BY: | M.S.                 | 05/06/2021 |                                                         | FT-18-10                          | 1   |
|                                                                                                                                                                                                                                                                  |                                                                                         | :         | SHEET 1 OF 1         |            | Industrial Specialties Mfg.  & IS MED Specialties (ISM) |                                   |     |
|                                                                                                                                                                                                                                                                  |                                                                                         |           | SCALE: 1.5:1         |            |                                                         |                                   |     |
|                                                                                                                                                                                                                                                                  |                                                                                         | DO        | DO NOT SCALE DRAWING |            |                                                         | industrialspec.com   800-781-8486 |     |