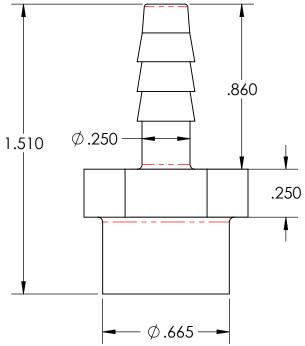

1/4" Hose Barb x 1/4" Female NPT Adapter, Nylon

|                      |              | NAME | DATE      | ı |
|----------------------|--------------|------|-----------|---|
|                      | DRAWN BY:    | M.E. | 7.12.2022 |   |
|                      | SHEET 1 OF 1 |      |           |   |
| SCALE: 2:1           |              |      |           |   |
| DO NOT SCALE DRAWING |              |      | DRAWING   |   |
|                      |              |      | 2         |   |