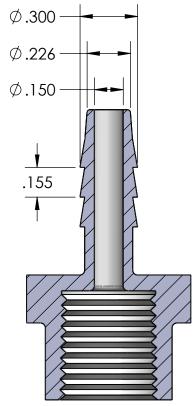

1/4" Hose Barb x 1/4" Female NPT Adapter, Nylon

|                      |              | NAME | DATE      | ı |
|----------------------|--------------|------|-----------|---|
|                      | DRAWN BY:    | M.E. | 7.12.2022 |   |
|                      | SHEET 1 OF 1 |      |           |   |
| SCALE: 2:1           |              |      |           |   |
| DO NOT SCALE DRAWING |              |      | DRAWING   |   |
|                      |              |      | 2         |   |