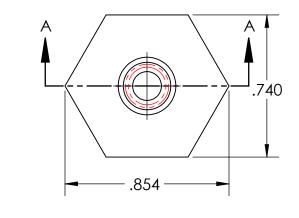

1/4" Hose Barb x 1/4" Female NPT Adapter, Nylon

|                      |              | NAME | DATE      | ı |
|----------------------|--------------|------|-----------|---|
|                      | DRAWN BY:    | M.E. | 7.12.2022 |   |
|                      | SHEET 1 OF 1 |      |           |   |
| SCALE: 2:1           |              |      |           |   |
| DO NOT SCALE DRAWING |              |      | DRAWING   |   |
|                      |              |      | 2         |   |