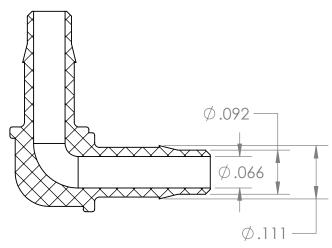

| PROPRIETARY AND CONFIDENTIAL                                                                                                                                                                                                   | Description                                      |                      | NAME | DATE       | PART#                             | ED 220E A DD | REV    |
|--------------------------------------------------------------------------------------------------------------------------------------------------------------------------------------------------------------------------------|--------------------------------------------------|----------------------|------|------------|-----------------------------------|--------------|--------|
| THE INFORMATION CONTAINED IN THIS                                                                                                                                                                                              | 3/32" Hose Barb Elbow, Easy Assembly Barb Style, | DRAWN BY:            | M.S. | 12/07/2021 |                                   | EB-332EA-PP  | 1      |
| DRAWING IS THE SOLE PROPERTY OF INDUSTRIAL SPECIALTIES MFG. AND IS MED SPECIALITES. ANY REPRODUCTION IN PART OR AS A WHOLE WITHOUT THE WRITTEN PERMISSION OF INDUSTRIAL SPECIALTIES MFG. AND IS MED SPECIALITES IS PROHIBITED. | Natural Polypropylene                            | SHEET 1 OF 1         |      |            | Industrial Specialties Mfg.       |              |        |
|                                                                                                                                                                                                                                |                                                  | SCALE: 5:1           |      |            | & IS MED Specialties (ISM)        |              |        |
|                                                                                                                                                                                                                                |                                                  | DO NOT SCALE DRAWING |      |            | industrialspec.com   800-781-8486 |              | 1-8486 |