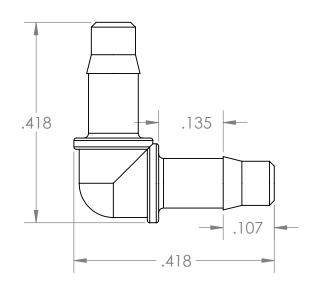

| PROPRIETARY AND CONFIDENTIAL                                                                                                                                                                                                   | Description                                      |                      | NAME | DATE       | PART#                             | ED 220E A DD | REV    |
|--------------------------------------------------------------------------------------------------------------------------------------------------------------------------------------------------------------------------------|--------------------------------------------------|----------------------|------|------------|-----------------------------------|--------------|--------|
| THE INFORMATION CONTAINED IN THIS                                                                                                                                                                                              | 3/32" Hose Barb Elbow, Easy Assembly Barb Style, | DRAWN BY:            | M.S. | 12/07/2021 |                                   | EB-332EA-PP  | 1      |
| DRAWING IS THE SOLE PROPERTY OF INDUSTRIAL SPECIALTIES MFG. AND IS MED SPECIALITES. ANY REPRODUCTION IN PART OR AS A WHOLE WITHOUT THE WRITTEN PERMISSION OF INDUSTRIAL SPECIALTIES MFG. AND IS MED SPECIALITES IS PROHIBITED. | Natural Polypropylene                            | SHEET 1 OF 1         |      |            | Industrial Specialties Mfg.       |              |        |
|                                                                                                                                                                                                                                |                                                  | SCALE: 5:1           |      |            | & IS MED Specialties (ISM)        |              |        |
|                                                                                                                                                                                                                                |                                                  | DO NOT SCALE DRAWING |      |            | industrialspec.com   800-781-8486 |              | 1-8486 |