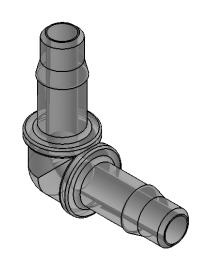

| PROPRIETARY AND CONFIDENTIAL                                                                                                                                                                                                   | Description                                      |                      | NAME | DATE       | PART#                             | ED 220E A DD | REV    |
|--------------------------------------------------------------------------------------------------------------------------------------------------------------------------------------------------------------------------------|--------------------------------------------------|----------------------|------|------------|-----------------------------------|--------------|--------|
| THE INFORMATION CONTAINED IN THIS                                                                                                                                                                                              | 3/32" Hose Barb Elbow, Easy Assembly Barb Style, | DRAWN BY:            | M.S. | 12/07/2021 |                                   | EB-332EA-PP  | 1      |
| DRAWING IS THE SOLE PROPERTY OF INDUSTRIAL SPECIALTIES MFG. AND IS MED SPECIALITES. ANY REPRODUCTION IN PART OR AS A WHOLE WITHOUT THE WRITTEN PERMISSION OF INDUSTRIAL SPECIALTIES MFG. AND IS MED SPECIALITES IS PROHIBITED. | Natural Polypropylene                            | SHEET 1 OF 1         |      |            | Industrial Specialties Mfg.       |              |        |
|                                                                                                                                                                                                                                |                                                  | SCALE: 5:1           |      |            | & IS MED Specialties (ISM)        |              |        |
|                                                                                                                                                                                                                                |                                                  | DO NOT SCALE DRAWING |      |            | industrialspec.com   800-781-8486 |              | 1-8486 |