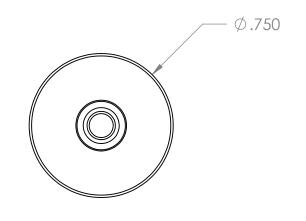

| PROPRIETARY AND CONFIDENTIAL                                                                                                                                                                                                                                     | Description                                                                                                                            |                               | NAME                 | DATE       | PART#                                                  | 2) ((4) / 20 01 / | REV |
|------------------------------------------------------------------------------------------------------------------------------------------------------------------------------------------------------------------------------------------------------------------|----------------------------------------------------------------------------------------------------------------------------------------|-------------------------------|----------------------|------------|--------------------------------------------------------|-------------------|-----|
| THE INFORMATION CONTAINED IN THIS DRAWING IS THE SOLE PROPERTY OF INDUSTRIAL SPECIALTIES MFG. AND IS MED SPECIALITES. ANY REPRODUCTION IN PART OR AS A WHOLE WITHOUT THE WRITTEN PERMISSION OF INDUSTRIAL SPECIALTIES MFG. AND IS MED SPECIALTIES IS PROHIBITED. | 3/8" Hose Barb x 3/16" Hose Barb Diaphragm<br>Check Valve, Viton Diaphragm, Kynar Body,<br>Flow from 3/8" Hose Barb to 3/16" Hose Barb | b Diaphraam                   | BY: M.S.             | 05/27/2021 | (                                                      | CVKV-38-316       | 1   |
|                                                                                                                                                                                                                                                                  |                                                                                                                                        | , Kynar Body,<br>6" Hose Barb | SHEET 1 OF 1         |            | Industrial Specialties Mfg. & IS MED Specialties (ISM) |                   |     |
|                                                                                                                                                                                                                                                                  | TIOW HOTT G/O TIOSO BAILS TO G/TO TIOSO BAILS                                                                                          |                               | SCALE: 2:1           |            | industrialspec.com   800-781-8486                      |                   |     |
|                                                                                                                                                                                                                                                                  |                                                                                                                                        |                               | DO NOT SCALE DRAWING |            |                                                        |                   |     |