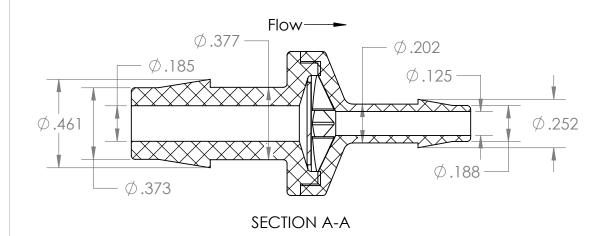

| PROPRIETARY AND CONFIDENTIAL                                                                                                                                                                                                                                     | Description                                                                                                                            |                               | NAME                 | DATE       | PART#                                                  | 2) ((4) / 20 01 / | REV |
|------------------------------------------------------------------------------------------------------------------------------------------------------------------------------------------------------------------------------------------------------------------|----------------------------------------------------------------------------------------------------------------------------------------|-------------------------------|----------------------|------------|--------------------------------------------------------|-------------------|-----|
| THE INFORMATION CONTAINED IN THIS DRAWING IS THE SOLE PROPERTY OF INDUSTRIAL SPECIALTIES MFG. AND IS MED SPECIALITES. ANY REPRODUCTION IN PART OR AS A WHOLE WITHOUT THE WRITTEN PERMISSION OF INDUSTRIAL SPECIALTIES MFG. AND IS MED SPECIALTIES IS PROHIBITED. | 3/8" Hose Barb x 3/16" Hose Barb Diaphragm<br>Check Valve, Viton Diaphragm, Kynar Body,<br>Flow from 3/8" Hose Barb to 3/16" Hose Barb | b Diaphraam                   | BY: M.S.             | 05/27/2021 | (                                                      | CVKV-38-316       | 1   |
|                                                                                                                                                                                                                                                                  |                                                                                                                                        | , Kynar Body,<br>6" Hose Barb | SHEET 1 OF 1         |            | Industrial Specialties Mfg. & IS MED Specialties (ISM) |                   |     |
|                                                                                                                                                                                                                                                                  | TIOW HOTT G/O TIOSO BAILS TO G/TO TIOSO BAILS                                                                                          |                               | SCALE: 2:1           |            | industrialspec.com   800-781-8486                      |                   |     |
|                                                                                                                                                                                                                                                                  |                                                                                                                                        |                               | DO NOT SCALE DRAWING |            |                                                        |                   |     |