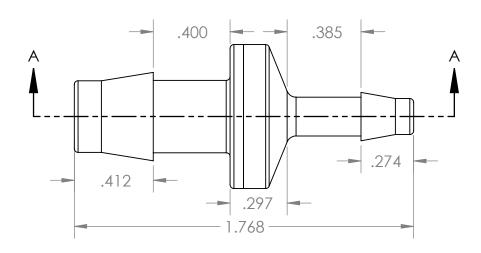

| PROPRIETARY AND CONFIDENTIAL                                                                                                                                                                                                                                     | Description                                                                                                                            |                               | NAME                 | DATE       | PART#                                                  | 2) ((4) / 20 01 / | REV |
|------------------------------------------------------------------------------------------------------------------------------------------------------------------------------------------------------------------------------------------------------------------|----------------------------------------------------------------------------------------------------------------------------------------|-------------------------------|----------------------|------------|--------------------------------------------------------|-------------------|-----|
| THE INFORMATION CONTAINED IN THIS DRAWING IS THE SOLE PROPERTY OF INDUSTRIAL SPECIALTIES MFG. AND IS MED SPECIALITES. ANY REPRODUCTION IN PART OR AS A WHOLE WITHOUT THE WRITTEN PERMISSION OF INDUSTRIAL SPECIALTIES MFG. AND IS MED SPECIALTIES IS PROHIBITED. | 3/8" Hose Barb x 3/16" Hose Barb Diaphragm<br>Check Valve, Viton Diaphragm, Kynar Body,<br>Flow from 3/8" Hose Barb to 3/16" Hose Barb | b Diaphraam                   | BY: M.S.             | 05/27/2021 | (                                                      | CVKV-38-316       | 1   |
|                                                                                                                                                                                                                                                                  |                                                                                                                                        | , Kynar Body,<br>6" Hose Barb | SHEET 1 OF 1         |            | Industrial Specialties Mfg. & IS MED Specialties (ISM) |                   |     |
|                                                                                                                                                                                                                                                                  | TIOW HOTT G/O TIOSO BAILS TO G/TO TIOSO BAILS                                                                                          |                               | SCALE: 2:1           |            | industrialspec.com   800-781-8486                      |                   |     |
|                                                                                                                                                                                                                                                                  |                                                                                                                                        |                               | DO NOT SCALE DRAWING |            |                                                        |                   |     |