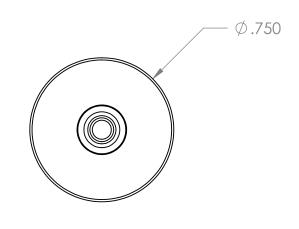

| PROPRIETARY AND CONFIDENTIAL                                                                                                                                                                                                                                    | Description                                                           |           | NAME                 | DATE       | PART#                       |                                   | REV |
|-----------------------------------------------------------------------------------------------------------------------------------------------------------------------------------------------------------------------------------------------------------------|-----------------------------------------------------------------------|-----------|----------------------|------------|-----------------------------|-----------------------------------|-----|
| THE INFORMATION CONTAINED IN THIS DRAWING IS THE SOLE PROPERTY OF INDUSTRIAL SPECIALTIES MFG. AND IS MED SPECIALITES. ANY REPRODUCTION IN PART OR AS A WHOLE WITHOUT THE WRITEN PERMISSION OF INDUSTRIAL SPECIALTIES MFG. AND IS MED SPECIALITES IS PROHIBITED. | 3/16" Hose Barb Diaphragm Check Valve,<br>Viton Diaphragm, Kynar Body | DRAWN BY: | M.S.                 | 05/26/2021 | CVKV-316                    |                                   | 1   |
|                                                                                                                                                                                                                                                                 |                                                                       |           | SHEET 1 OF 1         |            | Industrial Specialties Mfg. |                                   |     |
|                                                                                                                                                                                                                                                                 |                                                                       |           | SCALE: 2:1           |            | & IS MED Specialties (ISM)  |                                   |     |
|                                                                                                                                                                                                                                                                 |                                                                       | DO        | DO NOT SCALE DRAWING |            |                             | industrialspec.com   800-781-8486 |     |