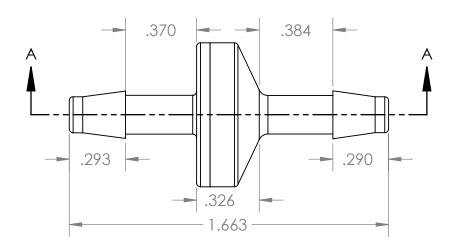

| PROPRIETARY AND CONFIDENTIAL                                                                                                                                                                                                                                    | Description                                                           |           | NAME                 | DATE       | PART#                       |                                   | REV |
|-----------------------------------------------------------------------------------------------------------------------------------------------------------------------------------------------------------------------------------------------------------------|-----------------------------------------------------------------------|-----------|----------------------|------------|-----------------------------|-----------------------------------|-----|
| THE INFORMATION CONTAINED IN THIS DRAWING IS THE SOLE PROPERTY OF INDUSTRIAL SPECIALTIES MFG. AND IS MED SPECIALITES. ANY REPRODUCTION IN PART OR AS A WHOLE WITHOUT THE WRITEN PERMISSION OF INDUSTRIAL SPECIALTIES MFG. AND IS MED SPECIALITES IS PROHIBITED. | 3/16" Hose Barb Diaphragm Check Valve,<br>Viton Diaphragm, Kynar Body | DRAWN BY: | M.S.                 | 05/26/2021 | CVKV-316                    |                                   | 1   |
|                                                                                                                                                                                                                                                                 |                                                                       |           | SHEET 1 OF 1         |            | Industrial Specialties Mfg. |                                   |     |
|                                                                                                                                                                                                                                                                 |                                                                       |           | SCALE: 2:1           |            | & IS MED Specialties (ISM)  |                                   |     |
|                                                                                                                                                                                                                                                                 |                                                                       | DO        | DO NOT SCALE DRAWING |            |                             | industrialspec.com   800-781-8486 |     |