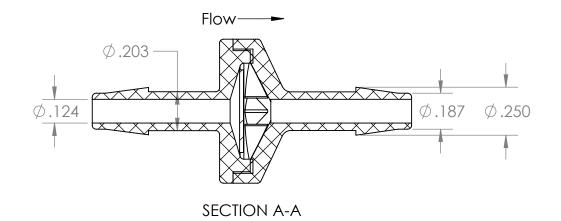

| PROPRIETARY AND CONFIDENTIAL                                                                                                                                                                                                                                    | Description                                                           |           | NAME                 | DATE       | PART#                       |                                   | REV |
|-----------------------------------------------------------------------------------------------------------------------------------------------------------------------------------------------------------------------------------------------------------------|-----------------------------------------------------------------------|-----------|----------------------|------------|-----------------------------|-----------------------------------|-----|
| THE INFORMATION CONTAINED IN THIS DRAWING IS THE SOLE PROPERTY OF INDUSTRIAL SPECIALTIES MFG. AND IS MED SPECIALITES. ANY REPRODUCTION IN PART OR AS A WHOLE WITHOUT THE WRITEN PERMISSION OF INDUSTRIAL SPECIALTIES MFG. AND IS MED SPECIALITES IS PROHIBITED. | 3/16" Hose Barb Diaphragm Check Valve,<br>Viton Diaphragm, Kynar Body | DRAWN BY: | M.S.                 | 05/26/2021 | CVKV-316                    |                                   | 1   |
|                                                                                                                                                                                                                                                                 |                                                                       |           | SHEET 1 OF 1         |            | Industrial Specialties Mfg. |                                   |     |
|                                                                                                                                                                                                                                                                 |                                                                       |           | SCALE: 2:1           |            | & IS MED Specialties (ISM)  |                                   |     |
|                                                                                                                                                                                                                                                                 |                                                                       | DO        | DO NOT SCALE DRAWING |            |                             | industrialspec.com   800-781-8486 |     |