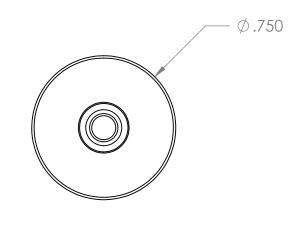

SECTION A-A

| PROPRIETARY AND CONFIDENTIAL                                                                                                                                                                                                                                     | Description                                                                                                                                |                      | NAME         | DATE                                                         | PART#                                                  | C)//// 10 01 / | REV |
|------------------------------------------------------------------------------------------------------------------------------------------------------------------------------------------------------------------------------------------------------------------|--------------------------------------------------------------------------------------------------------------------------------------------|----------------------|--------------|--------------------------------------------------------------|--------------------------------------------------------|----------------|-----|
| THE INFORMATION CONTAINED IN THIS DRAWING IS THE SOLE PROPERTY OF INDUSTRIAL SPECIALTIES MFG. AND IS MED SPECIALITES. ANY REPRODUCTION IN PART OR AS A WHOLE WITHOUT THE WRITTEN PERMISSION OF INDUSTRIAL SPECIALTIES MFG. AND IS MED SPECIALITES IS PROHIBITED. | 1/8" Hose Barb x 3/16" Hose Barb<br>Diaphragm Check Valve, Viton Diaphragm,<br>Kynar Body,<br>Flows from 1/8" Hose Barb to 3/16" Hose Barb | DRAWN BY:            | M.S.         | 05/26/2021                                                   |                                                        | CVKV-18-316    | 1   |
|                                                                                                                                                                                                                                                                  |                                                                                                                                            | 5                    | SHEET 1 OF 1 |                                                              | Industrial Specialties Mfg. & IS MED Specialties (ISM) |                |     |
|                                                                                                                                                                                                                                                                  |                                                                                                                                            | SCALE: 2:1           |              | & IS MED Specialties (ISM) industrialspec.com   800-781-8486 |                                                        |                |     |
|                                                                                                                                                                                                                                                                  |                                                                                                                                            | DO NOT SCALE DRAWING |              |                                                              |                                                        |                |     |