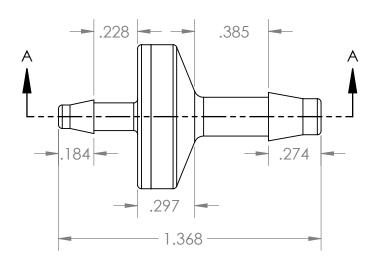

SECTION A-A

| PROPRIETARY AND CONFIDENTIAL                                                                                                                                                                                                                                     | Description                                                                                                                                |                      | NAME         | DATE                                                         | PART#                                                  | C)//// 10 01 / | REV |
|------------------------------------------------------------------------------------------------------------------------------------------------------------------------------------------------------------------------------------------------------------------|--------------------------------------------------------------------------------------------------------------------------------------------|----------------------|--------------|--------------------------------------------------------------|--------------------------------------------------------|----------------|-----|
| THE INFORMATION CONTAINED IN THIS DRAWING IS THE SOLE PROPERTY OF INDUSTRIAL SPECIALTIES MFG. AND IS MED SPECIALITES. ANY REPRODUCTION IN PART OR AS A WHOLE WITHOUT THE WRITTEN PERMISSION OF INDUSTRIAL SPECIALTIES MFG. AND IS MED SPECIALITES IS PROHIBITED. | 1/8" Hose Barb x 3/16" Hose Barb<br>Diaphragm Check Valve, Viton Diaphragm,<br>Kynar Body,<br>Flows from 1/8" Hose Barb to 3/16" Hose Barb | DRAWN BY:            | M.S.         | 05/26/2021                                                   |                                                        | CVKV-18-316    | 1   |
|                                                                                                                                                                                                                                                                  |                                                                                                                                            | 5                    | SHEET 1 OF 1 |                                                              | Industrial Specialties Mfg. & IS MED Specialties (ISM) |                |     |
|                                                                                                                                                                                                                                                                  |                                                                                                                                            | SCALE: 2:1           |              | & IS MED Specialties (ISM) industrialspec.com   800-781-8486 |                                                        |                |     |
|                                                                                                                                                                                                                                                                  |                                                                                                                                            | DO NOT SCALE DRAWING |              |                                                              |                                                        |                |     |