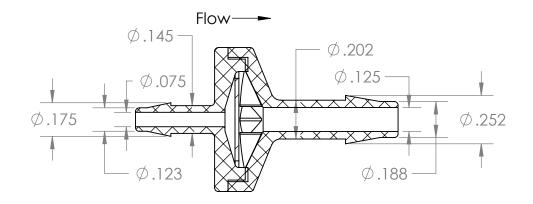

SECTION A-A

| PROPRIETARY AND CONFIDENTIAL                                                                                                                                                                                                                                     | Description                                                                                                                                |                      | NAME         | DATE                                                         | PART#                                                  | C)//// 10 01 / | REV |
|------------------------------------------------------------------------------------------------------------------------------------------------------------------------------------------------------------------------------------------------------------------|--------------------------------------------------------------------------------------------------------------------------------------------|----------------------|--------------|--------------------------------------------------------------|--------------------------------------------------------|----------------|-----|
| THE INFORMATION CONTAINED IN THIS DRAWING IS THE SOLE PROPERTY OF INDUSTRIAL SPECIALTIES MFG. AND IS MED SPECIALITES. ANY REPRODUCTION IN PART OR AS A WHOLE WITHOUT THE WRITTEN PERMISSION OF INDUSTRIAL SPECIALTIES MFG. AND IS MED SPECIALITES IS PROHIBITED. | 1/8" Hose Barb x 3/16" Hose Barb<br>Diaphragm Check Valve, Viton Diaphragm,<br>Kynar Body,<br>Flows from 1/8" Hose Barb to 3/16" Hose Barb | DRAWN BY:            | M.S.         | 05/26/2021                                                   |                                                        | CVKV-18-316    | 1   |
|                                                                                                                                                                                                                                                                  |                                                                                                                                            | 5                    | SHEET 1 OF 1 |                                                              | Industrial Specialties Mfg. & IS MED Specialties (ISM) |                |     |
|                                                                                                                                                                                                                                                                  |                                                                                                                                            | SCALE: 2:1           |              | & IS MED Specialties (ISM) industrialspec.com   800-781-8486 |                                                        |                |     |
|                                                                                                                                                                                                                                                                  |                                                                                                                                            | DO NOT SCALE DRAWING |              |                                                              |                                                        |                |     |