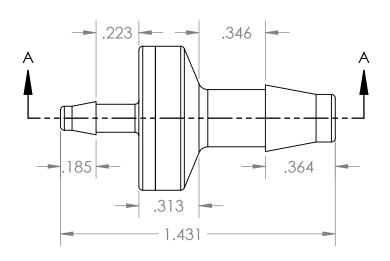

| PROPRIETARY AND CONFIDENTIAL                                                                                                                                                                                                                                     | Description                                                                                                        |         | NAM                  | ME DATE    | PART#                                                                                    | 0) ((0) / 10 1 / | REV |
|------------------------------------------------------------------------------------------------------------------------------------------------------------------------------------------------------------------------------------------------------------------|--------------------------------------------------------------------------------------------------------------------|---------|----------------------|------------|------------------------------------------------------------------------------------------|------------------|-----|
| THE INFORMATION CONTAINED IN THIS DRAWING IS THE SOLE PROPERTY OF INDUSTRIAL SPECIALTIES MFG. AND IS MED SPECIALTIES. ANY REPRODUCTION IN PART OR AS A WHOLE WITHOUT THE WRITTEN PERMISSION OF INDUSTRIAL SPECIALTIES MFG. AND IS MED SPECIALTIES IS PROHIBITED. | 1/0" Hose Park v 1/4" Hose Park Digobragas                                                                         |         | WN BY: M.S           | 05/25/2021 | (                                                                                        | CVKV-18-14       | 1   |
|                                                                                                                                                                                                                                                                  | 1/8" Hose Barb x 1/4" Hose Barb Diaphragm,<br>Check Valve, Flows from 1/8" to 1/4",<br>Viton Diaphragm, Kynar Body | o 1/4", | SHEET 1 OF 1         |            | Industrial Specialties Mfg. & IS MED Specialties (ISM) industrialspec.com   800-781-8486 |                  |     |
|                                                                                                                                                                                                                                                                  |                                                                                                                    |         | SCALE: 2:1           |            |                                                                                          |                  |     |
|                                                                                                                                                                                                                                                                  |                                                                                                                    |         | DO NOT SCALE DRAWING |            |                                                                                          |                  |     |