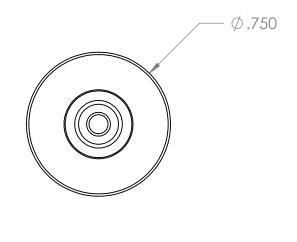

| PROPRIETARY AND CONFIDENTIAL                                                                                                                                                                                                                                     | Description                                                                                                        |         | NAM                  | ME DATE    | PART#                                                                                    | 0) ((0) / 10 1 / | REV |
|------------------------------------------------------------------------------------------------------------------------------------------------------------------------------------------------------------------------------------------------------------------|--------------------------------------------------------------------------------------------------------------------|---------|----------------------|------------|------------------------------------------------------------------------------------------|------------------|-----|
| THE INFORMATION CONTAINED IN THIS DRAWING IS THE SOLE PROPERTY OF INDUSTRIAL SPECIALTIES MFG. AND IS MED SPECIALTIES. ANY REPRODUCTION IN PART OR AS A WHOLE WITHOUT THE WRITTEN PERMISSION OF INDUSTRIAL SPECIALTIES MFG. AND IS MED SPECIALTIES IS PROHIBITED. | 1/0" Hose Park v 1/4" Hose Park Digobragas                                                                         |         | WN BY: M.S           | 05/25/2021 | (                                                                                        | CVKV-18-14       | 1   |
|                                                                                                                                                                                                                                                                  | 1/8" Hose Barb x 1/4" Hose Barb Diaphragm,<br>Check Valve, Flows from 1/8" to 1/4",<br>Viton Diaphragm, Kynar Body | o 1/4", | SHEET 1 OF 1         |            | Industrial Specialties Mfg. & IS MED Specialties (ISM) industrialspec.com   800-781-8486 |                  |     |
|                                                                                                                                                                                                                                                                  |                                                                                                                    |         | SCALE: 2:1           |            |                                                                                          |                  |     |
|                                                                                                                                                                                                                                                                  |                                                                                                                    |         | DO NOT SCALE DRAWING |            |                                                                                          |                  |     |