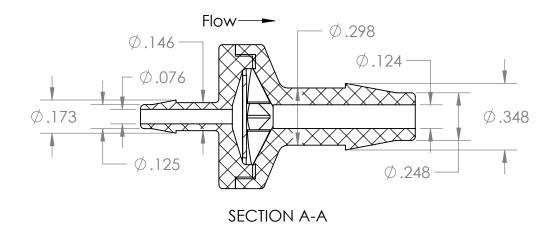

| PROPRIETARY AND CONFIDENTIAL                                                                                                                                                                                                                                     | Description                                                                                                        |         | NAM                  | ME DATE    | PART#                                                                                    | 0) ((0) / 10 1 / | REV |
|------------------------------------------------------------------------------------------------------------------------------------------------------------------------------------------------------------------------------------------------------------------|--------------------------------------------------------------------------------------------------------------------|---------|----------------------|------------|------------------------------------------------------------------------------------------|------------------|-----|
| THE INFORMATION CONTAINED IN THIS DRAWING IS THE SOLE PROPERTY OF INDUSTRIAL SPECIALTIES MFG. AND IS MED SPECIALTIES. ANY REPRODUCTION IN PART OR AS A WHOLE WITHOUT THE WRITTEN PERMISSION OF INDUSTRIAL SPECIALTIES MFG. AND IS MED SPECIALTIES IS PROHIBITED. | 1/0" Hose Park v 1/4" Hose Park Digobragas                                                                         |         | WN BY: M.S           | 05/25/2021 | (                                                                                        | CVKV-18-14       | 1   |
|                                                                                                                                                                                                                                                                  | 1/8" Hose Barb x 1/4" Hose Barb Diaphragm,<br>Check Valve, Flows from 1/8" to 1/4",<br>Viton Diaphragm, Kynar Body | o 1/4", | SHEET 1 OF 1         |            | Industrial Specialties Mfg. & IS MED Specialties (ISM) industrialspec.com   800-781-8486 |                  |     |
|                                                                                                                                                                                                                                                                  |                                                                                                                    |         | SCALE: 2:1           |            |                                                                                          |                  |     |
|                                                                                                                                                                                                                                                                  |                                                                                                                    |         | DO NOT SCALE DRAWING |            |                                                                                          |                  |     |