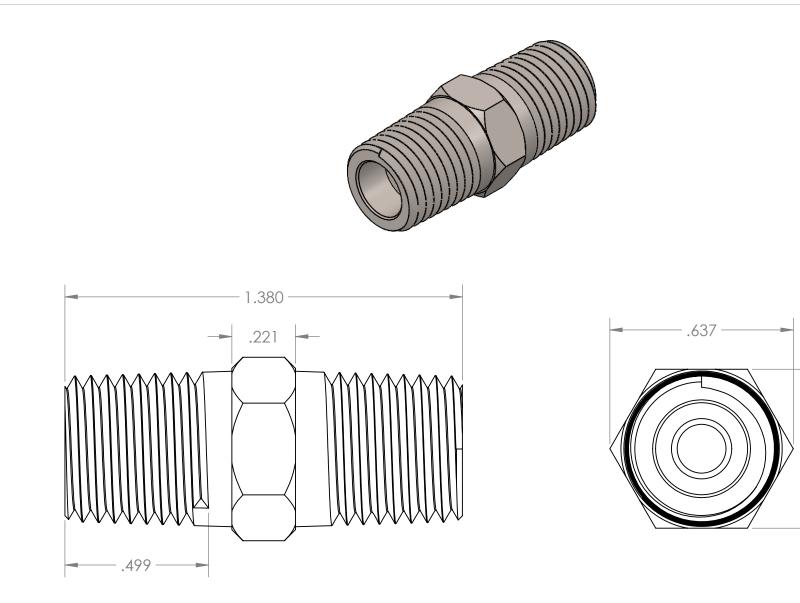

| PROPRIETARY AND CONFIDENTIAL                                                                               | Description                                                                                              |   | NAME                 | DATE       | PART#                                                           |   | REV |
|------------------------------------------------------------------------------------------------------------|----------------------------------------------------------------------------------------------------------|---|----------------------|------------|-----------------------------------------------------------------|---|-----|
| THE INFORMATION CONTAINED IN THIS                                                                          | 1/4" Male NPT Ball Check Valve,<br>2 psi Cracking Pressure, 200 psi Max Pressure,<br>303 Stainless Steel |   | BY: M.S.             | 02/28/2022 | COFB-4M-2#-SS303                                                |   | 1   |
| DRAWING IS THE SOLE PROPERTY OF<br>INDUSTRIAL SPECIALTIES MFG, AND<br>IS MED SPECIALITES. ANY REPRODUCTION |                                                                                                          |   | Sheet 1 of 1         |            | Industrial Specialties Mfg.<br>& IS MED Specialties (ISM)       |   |     |
| IN PART OR AS A WHOLE<br>WITHOUT THE WRITTEN PERMISSION OF<br>INDUSTRIAL SPECIALTIES MFG. AND              |                                                                                                          |   | SCALE: 2:1           |            | A IS MED Specialties (ISM)<br>industrialspec.com   800-781-8486 |   |     |
| IS MED SPECIALITES IS PROHIBITED.                                                                          |                                                                                                          |   | DO NOT SCALE DRAWING |            |                                                                 |   |     |
| 5                                                                                                          | ↑ 4                                                                                                      | 3 |                      | 2          |                                                                 | 1 |     |