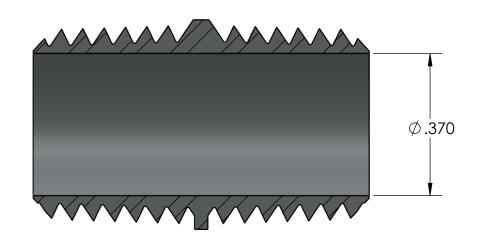

## FOR REFERENCE ONLY

| PROPRIETARY AND CONFIDENTIAL                                                                   | Description                                     |                      | NAME | DATE      | PART#                                                  | REV |
|------------------------------------------------------------------------------------------------|-------------------------------------------------|----------------------|------|-----------|--------------------------------------------------------|-----|
| THE INFORMATION CONTAINED IN THIS                                                              | 1/4" Male NPT Close Nipple, 316 Stainless Steel | DRAWN BY:            | M.E. | 8.16.2022 | CN-4M-SS316                                            | 1   |
| DRAWING IS FOR REFERENCE ONLY AND REMAINS THE SOLE PROPERTY OF INDUSTRIAL SPECIALTIES MFG. AND |                                                 | SHEET 1 OF 1         |      | OF 1      | Industrial Specialties Mfg. & IS MED Specialties (ISM) |     |
| IS MED SPECIALITES. ANY REPRODUCTION IN PART OR AS A WHOLE WITHOUT THE WRITTEN PERMISSION OF   |                                                 | SCALE: 4:1           |      | 4:1       |                                                        |     |
| INDUSTRIAL SPECIALTIES MFG. AND IS MED SPECIALITES IS PROHIBITED.                              |                                                 | DO NOT SCALE DRAWING |      |           | industrialspec.com   800-781-8486                      |     |