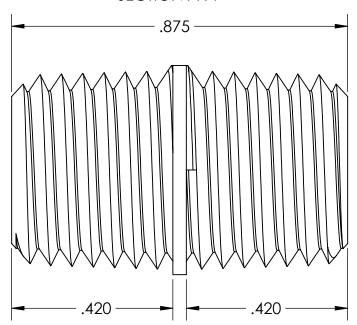

## FOR REFERENCE ONLY

| PROPRIETARY AND CONFIDENTIAL                                                                   | Description                                     |                      | NAME | DATE      | PART#                                                  | REV |
|------------------------------------------------------------------------------------------------|-------------------------------------------------|----------------------|------|-----------|--------------------------------------------------------|-----|
| THE INFORMATION CONTAINED IN THIS                                                              | 1/4" Male NPT Close Nipple, 316 Stainless Steel | DRAWN BY:            | M.E. | 8.16.2022 | CN-4M-SS316                                            | 1   |
| DRAWING IS FOR REFERENCE ONLY AND REMAINS THE SOLE PROPERTY OF INDUSTRIAL SPECIALTIES MFG. AND |                                                 | SHEET 1 OF 1         |      | OF 1      | Industrial Specialties Mfg. & IS MED Specialties (ISM) |     |
| IS MED SPECIALITES. ANY REPRODUCTION IN PART OR AS A WHOLE WITHOUT THE WRITTEN PERMISSION OF   |                                                 | SCALE: 4:1           |      | 4:1       |                                                        |     |
| INDUSTRIAL SPECIALTIES MFG. AND IS MED SPECIALITES IS PROHIBITED.                              |                                                 | DO NOT SCALE DRAWING |      |           | industrialspec.com   800-781-8486                      |     |