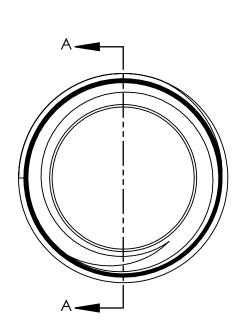

## SECTION A-A

## FOR REFERENCE ONLY

| PROPRIETARY AND CONFIDENTIAL                                                                   | Description                                     |                      | NAME | DATE      | PART#                                                  | REV |
|------------------------------------------------------------------------------------------------|-------------------------------------------------|----------------------|------|-----------|--------------------------------------------------------|-----|
| THE INFORMATION CONTAINED IN THIS                                                              | 1/4" Male NPT Close Nipple, 316 Stainless Steel | DRAWN BY:            | M.E. | 8.16.2022 | CN-4M-SS316                                            | 1   |
| DRAWING IS FOR REFERENCE ONLY AND REMAINS THE SOLE PROPERTY OF INDUSTRIAL SPECIALTIES MFG. AND |                                                 | SHEET 1 OF 1         |      | OF 1      | Industrial Specialties Mfg. & IS MED Specialties (ISM) |     |
| IS MED SPECIALITES. ANY REPRODUCTION IN PART OR AS A WHOLE WITHOUT THE WRITTEN PERMISSION OF   |                                                 | SCALE: 4:1           |      | 4:1       |                                                        |     |
| INDUSTRIAL SPECIALTIES MFG. AND IS MED SPECIALITES IS PROHIBITED.                              |                                                 | DO NOT SCALE DRAWING |      |           | industrialspec.com   800-781-8486                      |     |