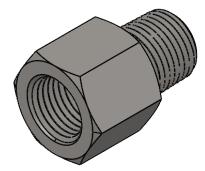

| PROPRIETARY AND CONFIDENTIAL      | Description                                       |                        |              | NAME | DATE       | PART#                                                           |  | REV         |
|-----------------------------------|---------------------------------------------------|------------------------|--------------|------|------------|-----------------------------------------------------------------|--|-------------|
| THE INFORMATION CONTAINED IN THIS | 1/8" Female NPT x 1/8" Male NPT Ball Check Valve, |                        | DRAWN BY:    | M.S. | 04/29/2022 | CHHB-2F2M-2#-SS303                                              |  | 1           |
|                                   | 2 psi Cracking Pressure, 200 psi Max              | k, 303 Stainless Steel | Sheet 1 of 1 |      |            | Industrial Specialties Mfg<br>& IS MED Specialties (ISM         |  | alties Mfg. |
|                                   |                                                   |                        | SCALE: 2:1   |      |            | * IS MED Specialties (ISM)<br>industrialspec.com   800-781-8486 |  |             |
|                                   |                                                   |                        |              |      |            |                                                                 |  |             |