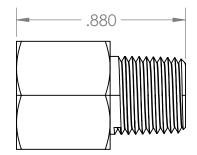

| PROPRIETARY AND CONFIDENTIAL      | Description                                       |                        |              | NAME | DATE       | PART#                                                           |  | REV         |
|-----------------------------------|---------------------------------------------------|------------------------|--------------|------|------------|-----------------------------------------------------------------|--|-------------|
| THE INFORMATION CONTAINED IN THIS | 1/8" Female NPT x 1/8" Male NPT Ball Check Valve, |                        | DRAWN BY:    | M.S. | 04/29/2022 | CHHB-2F2M-2#-SS303                                              |  | 1           |
|                                   | 2 psi Cracking Pressure, 200 psi Max              | k, 303 Stainless Steel | Sheet 1 of 1 |      |            | Industrial Specialties Mfg<br>& IS MED Specialties (ISM         |  | alties Mfg. |
|                                   |                                                   |                        | SCALE: 2:1   |      |            | * IS MED Specialties (ISM)<br>industrialspec.com   800-781-8486 |  |             |
|                                   |                                                   |                        |              |      |            |                                                                 |  |             |