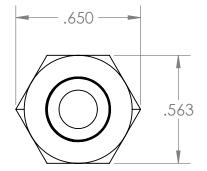

| PROPRIETARY AND CONFIDENTIAL      | Description                                       |                        |              | NAME | DATE       | PART#                                                           |  | REV         |
|-----------------------------------|---------------------------------------------------|------------------------|--------------|------|------------|-----------------------------------------------------------------|--|-------------|
| THE INFORMATION CONTAINED IN THIS | 1/8" Female NPT x 1/8" Male NPT Ball Check Valve, |                        | DRAWN BY:    | M.S. | 04/29/2022 | CHHB-2F2M-2#-SS303                                              |  | 1           |
|                                   | 2 psi Cracking Pressure, 200 psi Max              | k, 303 Stainless Steel | Sheet 1 of 1 |      |            | Industrial Specialties Mfg<br>& IS MED Specialties (ISM         |  | alties Mfg. |
|                                   |                                                   |                        | SCALE: 2:1   |      |            | * IS MED Specialties (ISM)<br>industrialspec.com   800-781-8486 |  |             |
|                                   |                                                   |                        |              |      |            |                                                                 |  |             |