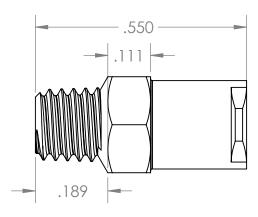

| PROPRIETARY AND CONFIDENTIAL | Description                                                        |              | NAME                 | DATE       | PART#                                                  | REV |
|------------------------------|--------------------------------------------------------------------|--------------|----------------------|------------|--------------------------------------------------------|-----|
|                              | 10-32 Male Tapered UNF x Female Luer Lug,<br>Natural Polypropylene | DRAWN BY:    | M.S.                 | 05/11/2022 | CFLLT-1032T-PP                                         | 1   |
|                              |                                                                    | SHEET 1 OF 1 |                      |            | Industrial Specialties Mfg. & IS MED Specialties (ISM) |     |
|                              |                                                                    | SCALE: 4:1   |                      |            |                                                        |     |
|                              |                                                                    | DO           | DO NOT SCALE DRAWING |            | industrialspec.com   800-781-8486                      |     |