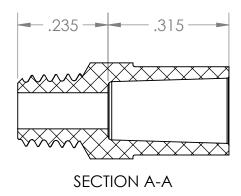

| PROPRIETARY AND CONFIDENTIAL | Description                                                        |              | NAME                 | DATE       | PART#                                                  | REV |
|------------------------------|--------------------------------------------------------------------|--------------|----------------------|------------|--------------------------------------------------------|-----|
|                              | 10-32 Male Tapered UNF x Female Luer Lug,<br>Natural Polypropylene | DRAWN BY:    | M.S.                 | 05/11/2022 | CFLLT-1032T-PP                                         | 1   |
|                              |                                                                    | SHEET 1 OF 1 |                      |            | Industrial Specialties Mfg. & IS MED Specialties (ISM) |     |
|                              |                                                                    | SCALE: 4:1   |                      |            |                                                        |     |
|                              |                                                                    | DO           | DO NOT SCALE DRAWING |            | industrialspec.com   800-781-8486                      |     |