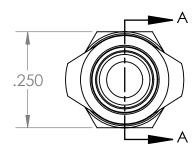

| PROPRIETARY AND CONFIDENTIAL | Description                                                        |              | NAME                 | DATE       | PART#                                                  | REV |
|------------------------------|--------------------------------------------------------------------|--------------|----------------------|------------|--------------------------------------------------------|-----|
|                              | 10-32 Male Tapered UNF x Female Luer Lug,<br>Natural Polypropylene | DRAWN BY:    | M.S.                 | 05/11/2022 | CFLLT-1032T-PP                                         | 1   |
|                              |                                                                    | SHEET 1 OF 1 |                      |            | Industrial Specialties Mfg. & IS MED Specialties (ISM) |     |
|                              |                                                                    | SCALE: 4:1   |                      |            |                                                        |     |
|                              |                                                                    | DO           | DO NOT SCALE DRAWING |            | industrialspec.com   800-781-8486                      |     |