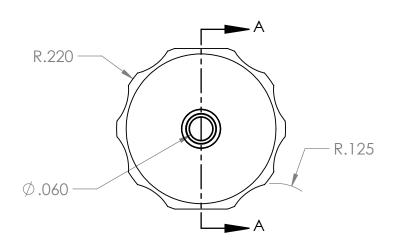

SECTION A-A

| PROPRIETARY AND CONFIDENTIAL                                                                                                                                                                                                                                     | Description                                                                 |                      | NAME | DATE     | PART#                                                  | REV |
|------------------------------------------------------------------------------------------------------------------------------------------------------------------------------------------------------------------------------------------------------------------|-----------------------------------------------------------------------------|----------------------|------|----------|--------------------------------------------------------|-----|
| THE INFORMATION CONTAINED IN THIS DRAWING IS THE SOLE PROPERTY OF INDUSTRIAL SPECIALTIES MEG. AND IS MED SPECIALITES. ANY REPRODUCTION IN PART OR AS A WHOLE WITHOUT THE WRITTEN PERMISSION OF INDUSTRIAL SPECIALTIES MEG. AND IS MED SPECIALITES IS PROHIBITED. | 1/16" Hose Barb x Female Luer Thread,<br>Full Range Barb Style, White Nylon | DRAWN BY:            | M.E. | 5.7.2021 | CFL-116FR-WN                                           | 1   |
|                                                                                                                                                                                                                                                                  |                                                                             | SHEET 1 OF 1         |      |          | Industrial Specialties Mfg. & IS MED Specialties (ISM) |     |
|                                                                                                                                                                                                                                                                  |                                                                             | SCALE: 4:1           |      |          |                                                        |     |
|                                                                                                                                                                                                                                                                  |                                                                             | DO NOT SCALE DRAWING |      | DRAWING  | industrialspec.com   800-781-8486                      |     |