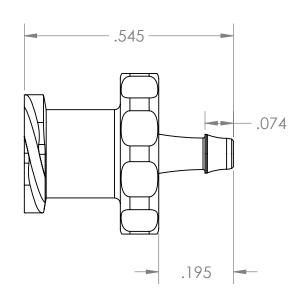

SECTION A-A

| PROPRIETARY AND CONFIDENTIAL                                                                                                                                                                                                                                     | Description                                                                 |                      | NAME | DATE     | PART#                                                  | REV |
|------------------------------------------------------------------------------------------------------------------------------------------------------------------------------------------------------------------------------------------------------------------|-----------------------------------------------------------------------------|----------------------|------|----------|--------------------------------------------------------|-----|
| THE INFORMATION CONTAINED IN THIS DRAWING IS THE SOLE PROPERTY OF INDUSTRIAL SPECIALTIES MEG. AND IS MED SPECIALITES. ANY REPRODUCTION IN PART OR AS A WHOLE WITHOUT THE WRITTEN PERMISSION OF INDUSTRIAL SPECIALTIES MEG. AND IS MED SPECIALITES IS PROHIBITED. | 1/16" Hose Barb x Female Luer Thread,<br>Full Range Barb Style, White Nylon | DRAWN BY:            | M.E. | 5.7.2021 | CFL-116FR-WN                                           | 1   |
|                                                                                                                                                                                                                                                                  |                                                                             | SHEET 1 OF 1         |      |          | Industrial Specialties Mfg. & IS MED Specialties (ISM) |     |
|                                                                                                                                                                                                                                                                  |                                                                             | SCALE: 4:1           |      |          |                                                        |     |
|                                                                                                                                                                                                                                                                  |                                                                             | DO NOT SCALE DRAWING |      | DRAWING  | industrialspec.com   800-781-8486                      |     |