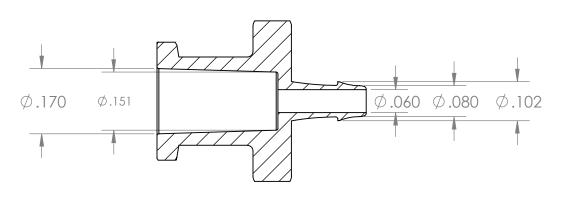

SECTION A-A

| PROPRIETARY AND CONFIDENTIAL                                                                                                                                                                                                                                     | Description                                                                 |                      | NAME | DATE     | PART#                                                  | REV |
|------------------------------------------------------------------------------------------------------------------------------------------------------------------------------------------------------------------------------------------------------------------|-----------------------------------------------------------------------------|----------------------|------|----------|--------------------------------------------------------|-----|
| THE INFORMATION CONTAINED IN THIS DRAWING IS THE SOLE PROPERTY OF INDUSTRIAL SPECIALTIES MEG. AND IS MED SPECIALITES. ANY REPRODUCTION IN PART OR AS A WHOLE WITHOUT THE WRITTEN PERMISSION OF INDUSTRIAL SPECIALTIES MEG. AND IS MED SPECIALITES IS PROHIBITED. | 1/16" Hose Barb x Female Luer Thread,<br>Full Range Barb Style, White Nylon | DRAWN BY:            | M.E. | 5.7.2021 | CFL-116FR-WN                                           | 1   |
|                                                                                                                                                                                                                                                                  |                                                                             | SHEET 1 OF 1         |      |          | Industrial Specialties Mfg. & IS MED Specialties (ISM) |     |
|                                                                                                                                                                                                                                                                  |                                                                             | SCALE: 4:1           |      |          |                                                        |     |
|                                                                                                                                                                                                                                                                  |                                                                             | DO NOT SCALE DRAWING |      | DRAWING  | industrialspec.com   800-781-8486                      |     |