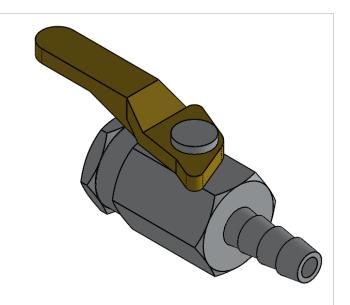

| PROPRIETARY AND CONFIDENTIAL                                                                                                                                                                                                   | Description                                  |   |                      | NAME | DATE       | PART#                       |                                        | REV |
|--------------------------------------------------------------------------------------------------------------------------------------------------------------------------------------------------------------------------------|----------------------------------------------|---|----------------------|------|------------|-----------------------------|----------------------------------------|-----|
| THE INFORMATION CONTAINED IN THIS DRAWING IS THE SOLE PROPERTY OF INDUSTRIAL SPECIALTIES MFG. AND IS MED SPECIALTIES. ANY REPRODUCTION IN PART OR AS A WHOLE WITHOUT THE WRITTEN PERMISSION OF INDUSTRIAL SPECIALTIES MFG. AND | 1/4" Female NPT x 1/4" Hose Barb Ball Valve, |   | RAWN BY:             | M.E. | 11/28/2016 | BVL-4                       | 4F-14-BU-ZH-NI                         | 1   |
|                                                                                                                                                                                                                                | Buna-N Seals, Zinc Handle, Nicke             |   | SHEET 1 OF 1         |      |            | Industrial Specialties Mfg. |                                        |     |
|                                                                                                                                                                                                                                |                                              |   | SCALE: 3:2           |      |            |                             | IS Med Specialties                     |     |
| IS MED SPECIALITES IS PROHIBITED.                                                                                                                                                                                              |                                              |   | DO NOT SCALE DRAWING |      |            |                             | www.industrialspec.com<br>800-781-8487 |     |
|                                                                                                                                                                                                                                | <b>†</b>                                     | 2 |                      |      | 0          |                             | ,                                      |     |