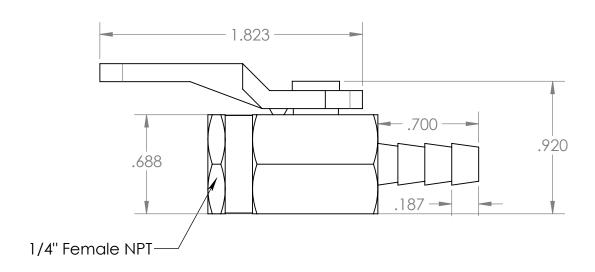

| PROPRIETARY AND CONFIDENTIAL                                                                                                                                                                                                   | Description                                  |   |                      | NAME | DATE       | PART#                       |                                        | REV |
|--------------------------------------------------------------------------------------------------------------------------------------------------------------------------------------------------------------------------------|----------------------------------------------|---|----------------------|------|------------|-----------------------------|----------------------------------------|-----|
| THE INFORMATION CONTAINED IN THIS DRAWING IS THE SOLE PROPERTY OF INDUSTRIAL SPECIALTIES MFG. AND IS MED SPECIALTIES. ANY REPRODUCTION IN PART OR AS A WHOLE WITHOUT THE WRITTEN PERMISSION OF INDUSTRIAL SPECIALTIES MFG. AND | 1/4" Female NPT x 1/4" Hose Barb Ball Valve, |   | RAWN BY:             | M.E. | 11/28/2016 | BVL-4                       | 4F-14-BU-ZH-NI                         | 1   |
|                                                                                                                                                                                                                                | Buna-N Seals, Zinc Handle, Nicke             |   | SHEET 1 OF 1         |      |            | Industrial Specialties Mfg. |                                        |     |
|                                                                                                                                                                                                                                |                                              |   | SCALE: 3:2           |      |            |                             | IS Med Specialties                     |     |
| IS MED SPECIALITES IS PROHIBITED.                                                                                                                                                                                              |                                              |   | DO NOT SCALE DRAWING |      |            |                             | www.industrialspec.com<br>800-781-8487 |     |
|                                                                                                                                                                                                                                | <b>†</b>                                     | 2 |                      |      | 0          |                             | ,                                      |     |