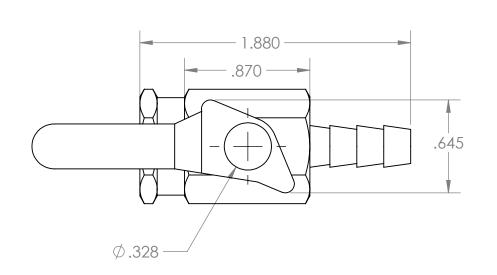

| PROPRIETARY AND CONFIDENTIAL                                                                                                                                                                                                   | Description                                  |   |                      | NAME | DATE       | PART#                       |                                        | REV |
|--------------------------------------------------------------------------------------------------------------------------------------------------------------------------------------------------------------------------------|----------------------------------------------|---|----------------------|------|------------|-----------------------------|----------------------------------------|-----|
| THE INFORMATION CONTAINED IN THIS DRAWING IS THE SOLE PROPERTY OF INDUSTRIAL SPECIALTIES MFG. AND IS MED SPECIALTIES. ANY REPRODUCTION IN PART OR AS A WHOLE WITHOUT THE WRITTEN PERMISSION OF INDUSTRIAL SPECIALTIES MFG. AND | 1/4" Female NPT x 1/4" Hose Barb Ball Valve, |   | RAWN BY:             | M.E. | 11/28/2016 | BVL-4                       | 4F-14-BU-ZH-NI                         | 1   |
|                                                                                                                                                                                                                                | Buna-N Seals, Zinc Handle, Nicke             |   | SHEET 1 OF 1         |      |            | Industrial Specialties Mfg. |                                        |     |
|                                                                                                                                                                                                                                |                                              |   | SCALE: 3:2           |      |            |                             | IS Med Specialties                     |     |
| IS MED SPECIALITES IS PROHIBITED.                                                                                                                                                                                              |                                              |   | DO NOT SCALE DRAWING |      |            |                             | www.industrialspec.com<br>800-781-8487 |     |
|                                                                                                                                                                                                                                | <b>†</b>                                     | 2 |                      |      | 0          |                             | ,                                      |     |