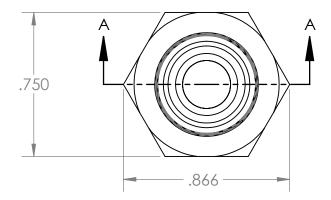

| PROPRIETARY AND CONFIDENTIAL                                                                                                                                                                                                                                     | Description                                                                                                     |              | NAME      | DATE                                      | PART#            |  | REV |
|------------------------------------------------------------------------------------------------------------------------------------------------------------------------------------------------------------------------------------------------------------------|-----------------------------------------------------------------------------------------------------------------|--------------|-----------|-------------------------------------------|------------------|--|-----|
| THE INFORMATION CONTAINED IN THIS DRAWING IS THE SOLE PROPERTY OF INDUSTRIAL SPECIALTIES MFG. AND IS MED SPECIALITES. ANY REPRODUCTION IN PART OR AS A WHOLE WITHOUT THE WRITTEN PERMISSION OF INDUSTRIAL SPECIALTIES MFG. AND IS MED SPECIALITES IS PROHIBITED. | 1/4" Male NPT x 1/4" Female NPT Filter,<br>10 micron 304 Stainless Steel Screen,<br>304 Stainless Steel Housing | DRAWN BY:    | M.E.      | 8/19/2014                                 | BFNRF-4-10-SS303 |  | 1   |
|                                                                                                                                                                                                                                                                  |                                                                                                                 | SHEET 1 OF 1 |           |                                           |                  |  |     |
|                                                                                                                                                                                                                                                                  |                                                                                                                 | SCALE: 2:1   |           | Industrial Specialties IS Med Specialties |                  |  |     |
|                                                                                                                                                                                                                                                                  |                                                                                                                 | DO           | NOT SCALE | DRAWING                                   | 13 Wed Specialti |  | 3   |