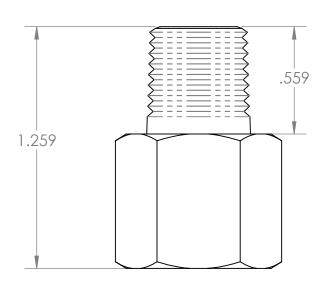

| PROPRIETARY AND CONFIDENTIAL                                                                                                                                                                                                                                     | Description                                                                                                     |              | NAME      | DATE                                      | PART#            |  | REV |
|------------------------------------------------------------------------------------------------------------------------------------------------------------------------------------------------------------------------------------------------------------------|-----------------------------------------------------------------------------------------------------------------|--------------|-----------|-------------------------------------------|------------------|--|-----|
| THE INFORMATION CONTAINED IN THIS DRAWING IS THE SOLE PROPERTY OF INDUSTRIAL SPECIALTIES MFG. AND IS MED SPECIALITES. ANY REPRODUCTION IN PART OR AS A WHOLE WITHOUT THE WRITTEN PERMISSION OF INDUSTRIAL SPECIALTIES MFG. AND IS MED SPECIALITES IS PROHIBITED. | 1/4" Male NPT x 1/4" Female NPT Filter,<br>10 micron 304 Stainless Steel Screen,<br>304 Stainless Steel Housing | DRAWN BY:    | M.E.      | 8/19/2014                                 | BFNRF-4-10-SS303 |  | 1   |
|                                                                                                                                                                                                                                                                  |                                                                                                                 | SHEET 1 OF 1 |           |                                           |                  |  |     |
|                                                                                                                                                                                                                                                                  |                                                                                                                 | SCALE: 2:1   |           | Industrial Specialties IS Med Specialties |                  |  |     |
|                                                                                                                                                                                                                                                                  |                                                                                                                 | DO           | NOT SCALE | DRAWING                                   | 13 Wed Specialti |  | 3   |