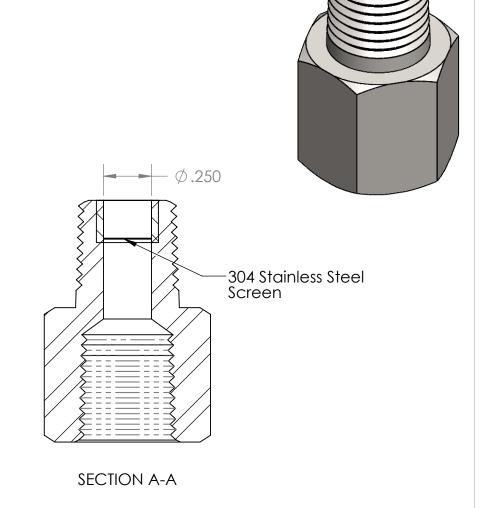

| PROPRIETARY AND CONFIDENTIAL                                                                                                                                                                                                                                     | Description                                                                                                     |              | NAME      | DATE                                      | PART#            |  | REV |
|------------------------------------------------------------------------------------------------------------------------------------------------------------------------------------------------------------------------------------------------------------------|-----------------------------------------------------------------------------------------------------------------|--------------|-----------|-------------------------------------------|------------------|--|-----|
| THE INFORMATION CONTAINED IN THIS DRAWING IS THE SOLE PROPERTY OF INDUSTRIAL SPECIALTIES MFG. AND IS MED SPECIALITES. ANY REPRODUCTION IN PART OR AS A WHOLE WITHOUT THE WRITTEN PERMISSION OF INDUSTRIAL SPECIALTIES MFG. AND IS MED SPECIALITES IS PROHIBITED. | 1/4" Male NPT x 1/4" Female NPT Filter,<br>10 micron 304 Stainless Steel Screen,<br>304 Stainless Steel Housing | DRAWN BY:    | M.E.      | 8/19/2014                                 | BFNRF-4-10-SS303 |  | 1   |
|                                                                                                                                                                                                                                                                  |                                                                                                                 | SHEET 1 OF 1 |           |                                           |                  |  |     |
|                                                                                                                                                                                                                                                                  |                                                                                                                 | SCALE: 2:1   |           | Industrial Specialties IS Med Specialties |                  |  |     |
|                                                                                                                                                                                                                                                                  |                                                                                                                 | DO           | NOT SCALE | DRAWING                                   | 13 Wed Specialti |  | 3   |