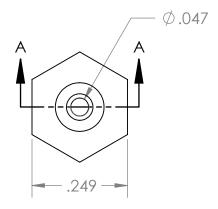

| PROPRIETARY AND CONFIDENTIAL                                                                                                                                                                                                                                     | Description                                                        |              | NAME                 | DATE      | PART#                       |                                        | REV |
|------------------------------------------------------------------------------------------------------------------------------------------------------------------------------------------------------------------------------------------------------------------|--------------------------------------------------------------------|--------------|----------------------|-----------|-----------------------------|----------------------------------------|-----|
| THE INFORMATION CONTAINED IN THIS DRAWING IS THE SOLE PROPERTY OF INDUSTRIAL SPECIALTIES MFG. AND IS MED SPECIALITES. ANY REPRODUCTION IN PART OR AS A WHOLE WITHOUT THE WRITTEN PERMISSION OF INDUSTRIAL SPECIALTIES MFG. AND IS MED SPECIALITES IS PROHIBITED. | 1/16" Hose Barb x 10-32 Male UNF Adapter,<br>Natural Polypropylene | DRAWN BY:    | M.E.                 | 2/24/2017 | BFA-                        | 116-1032L-PP                           | 1   |
|                                                                                                                                                                                                                                                                  |                                                                    | SHEET 1 OF 1 |                      |           | Industrial Specialties Mfg. |                                        |     |
|                                                                                                                                                                                                                                                                  | MFR# CGA25-PR0                                                     | SCALE: 4:1   |                      |           | IS Med Specialties          |                                        |     |
|                                                                                                                                                                                                                                                                  |                                                                    |              | DO NOT SCALE DRAWING |           |                             | www.industrialspec.com<br>800-781-8487 |     |