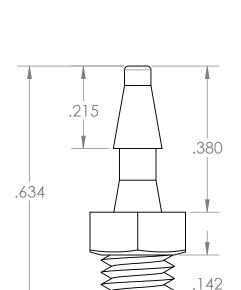

| PROPRIETARY AND CONFIDENTIAL                                                                                                                                                                                                                                     | Description                                                        |              | NAME                 | DATE      | PART#                       |                                        | REV |
|------------------------------------------------------------------------------------------------------------------------------------------------------------------------------------------------------------------------------------------------------------------|--------------------------------------------------------------------|--------------|----------------------|-----------|-----------------------------|----------------------------------------|-----|
| THE INFORMATION CONTAINED IN THIS DRAWING IS THE SOLE PROPERTY OF INDUSTRIAL SPECIALTIES MFG. AND IS MED SPECIALITES. ANY REPRODUCTION IN PART OR AS A WHOLE WITHOUT THE WRITTEN PERMISSION OF INDUSTRIAL SPECIALTIES MFG. AND IS MED SPECIALITES IS PROHIBITED. | 1/16" Hose Barb x 10-32 Male UNF Adapter,<br>Natural Polypropylene | DRAWN BY:    | M.E.                 | 2/24/2017 | BFA-                        | 116-1032L-PP                           | 1   |
|                                                                                                                                                                                                                                                                  |                                                                    | SHEET 1 OF 1 |                      |           | Industrial Specialties Mfg. |                                        |     |
|                                                                                                                                                                                                                                                                  | MFR# CGA25-PR0                                                     | SCALE: 4:1   |                      |           | IS Med Specialties          |                                        |     |
|                                                                                                                                                                                                                                                                  |                                                                    |              | DO NOT SCALE DRAWING |           |                             | www.industrialspec.com<br>800-781-8487 |     |