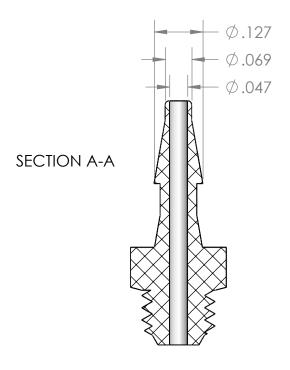

| PROPRIETARY AND CONFIDENTIAL                                                                                                                                                                                                                                     | Description                                                        |              | NAME                 | DATE      | PART#                       |                                        | REV |
|------------------------------------------------------------------------------------------------------------------------------------------------------------------------------------------------------------------------------------------------------------------|--------------------------------------------------------------------|--------------|----------------------|-----------|-----------------------------|----------------------------------------|-----|
| THE INFORMATION CONTAINED IN THIS DRAWING IS THE SOLE PROPERTY OF INDUSTRIAL SPECIALTIES MFG. AND IS MED SPECIALITES. ANY REPRODUCTION IN PART OR AS A WHOLE WITHOUT THE WRITTEN PERMISSION OF INDUSTRIAL SPECIALTIES MFG. AND IS MED SPECIALITES IS PROHIBITED. | 1/16" Hose Barb x 10-32 Male UNF Adapter,<br>Natural Polypropylene | DRAWN BY:    | M.E.                 | 2/24/2017 | BFA-                        | 116-1032L-PP                           | 1   |
|                                                                                                                                                                                                                                                                  |                                                                    | SHEET 1 OF 1 |                      |           | Industrial Specialties Mfg. |                                        |     |
|                                                                                                                                                                                                                                                                  | MFR# CGA25-PR0                                                     | SCALE: 4:1   |                      |           | IS Med Specialties          |                                        |     |
|                                                                                                                                                                                                                                                                  |                                                                    |              | DO NOT SCALE DRAWING |           |                             | www.industrialspec.com<br>800-781-8487 |     |