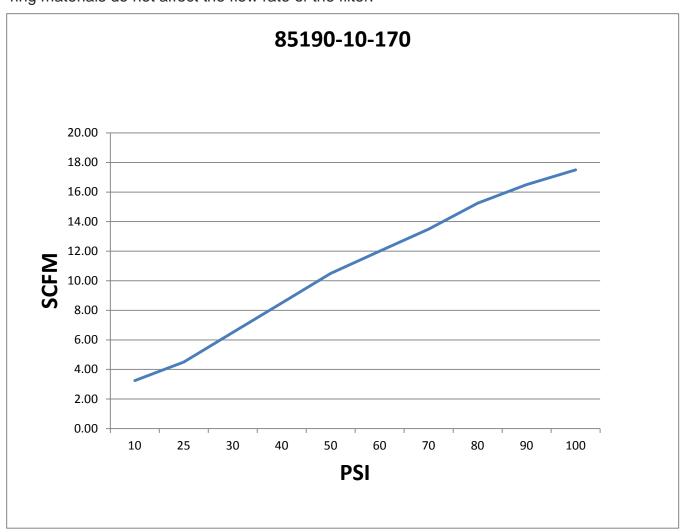

## The Clear-VU EZ Connect™ Filter Air Flow Rates

Please note: The Clear-VU EZ Connect™ Filter comes standard with Buna-N O-rings. EPDM and Viton O-rings are optional and have part numbers that end in a letter related to the material. For example, part# 85190-10-170-E is a filter with FDA EPDM O-rings. The O-ring materials do not affect the flow rate of the filter.