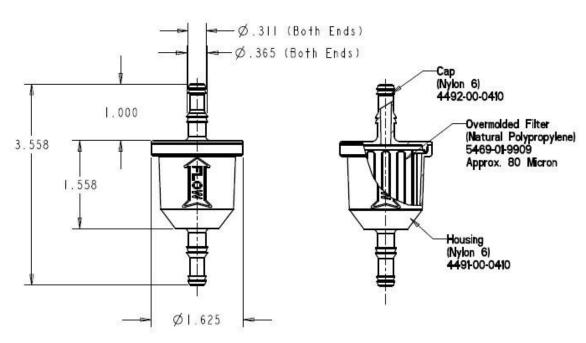

## **UNIVERSAL**

8479-XX-9909

- Universal Dual Hose Barbs fit 1/4" OR 5/16" I.D. Fuel Line
- Nylon 6 polymer will not deteriorate in E-85 Fuel
- Easy consumer friendly inspection
- Maintains exceptional clarity after exposure
- Prevents dirt and other particles in fuel tank from reaching carburetor
- 7 1/2" of Total Filtration Area
- · Made in the USA