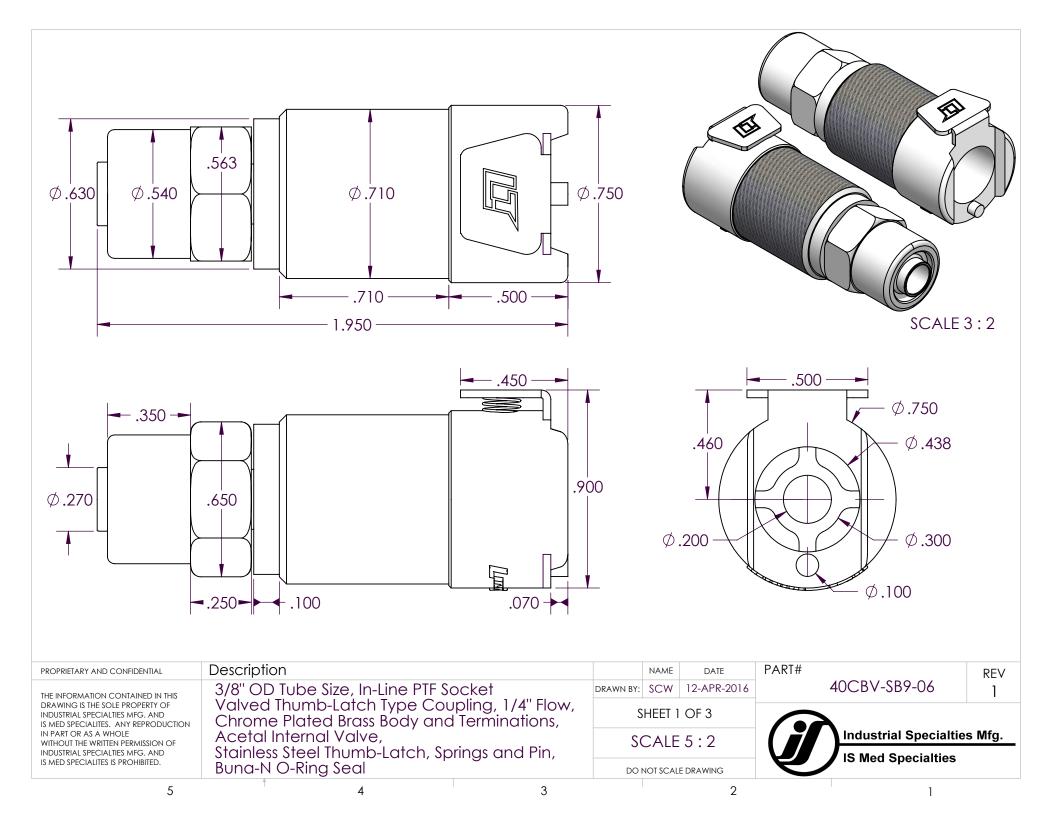

## Specifications

| Body and Termination Material        | NSF Food Contact Compliant Chrome Plated Brass                                                                                                                                                                                                                                                                                                                                                                                                         |
|--------------------------------------|--------------------------------------------------------------------------------------------------------------------------------------------------------------------------------------------------------------------------------------------------------------------------------------------------------------------------------------------------------------------------------------------------------------------------------------------------------|
| Internal Valve Material              | Acetal (POM)                                                                                                                                                                                                                                                                                                                                                                                                                                           |
| Internal Valve Spring                | 316 Stainless Steel                                                                                                                                                                                                                                                                                                                                                                                                                                    |
| Seal Material Option                 | FDA and NSF Compliant Buna-N O-ring Seal                                                                                                                                                                                                                                                                                                                                                                                                               |
| Thumb-latch Material                 | 301 Stainless Steel                                                                                                                                                                                                                                                                                                                                                                                                                                    |
| Thumb-latch Spring Material          | 304 Stainless Steel                                                                                                                                                                                                                                                                                                                                                                                                                                    |
| Pin Material                         | 316 Stainless Steel                                                                                                                                                                                                                                                                                                                                                                                                                                    |
| Pin Spring Material                  | 302 Stainless Steel                                                                                                                                                                                                                                                                                                                                                                                                                                    |
| PTF (Ferruless Polytube Fitting) Nut | Electrodeposited Nickel Plated Brass                                                                                                                                                                                                                                                                                                                                                                                                                   |
| Operating Pressure Range             | Vacuum to 250 psi (17.3 bar)                                                                                                                                                                                                                                                                                                                                                                                                                           |
| Operating Temperature Range          | -40° F to 180° F (-40° C to 82° C)                                                                                                                                                                                                                                                                                                                                                                                                                     |
| Flow Capacity                        | 1/4" Size                                                                                                                                                                                                                                                                                                                                                                                                                                              |
| Tube Size                            | 3/8" OD, .25" ID                                                                                                                                                                                                                                                                                                                                                                                                                                       |
| Metric Tube Size                     | 9.5mm OD, 6.4mm ID                                                                                                                                                                                                                                                                                                                                                                                                                                     |
| Compatibility Statement              | It is the sole responsibility of the system designer and user to select<br>products suitable for their specific application requirements and<br>to ensure proper installation, operation, and maintenance of<br>these products.<br>Material compatibility, product ratings and application details<br>should be considered in the selection. Improper selection or use of<br>products described herein can cause personal injury or product<br>damage. |