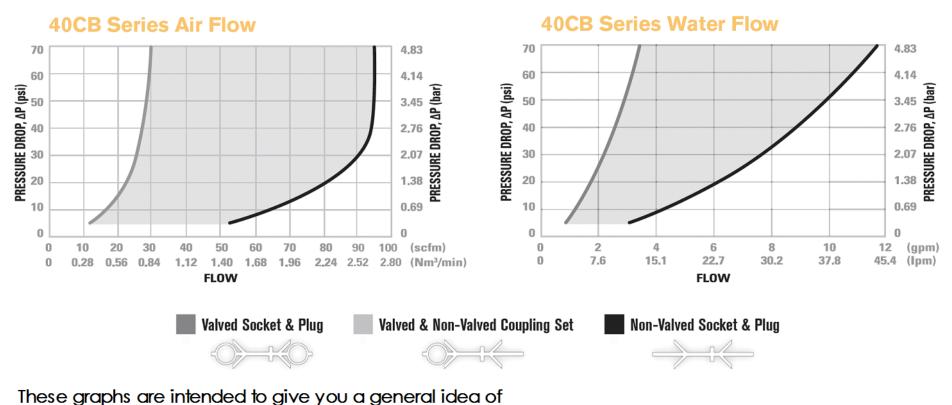

40CBV-SB9-06 SHEET 2 OF 3

the performance capabilities of the product line.

40CBV-SB9-06 SHEET 3 OF 3