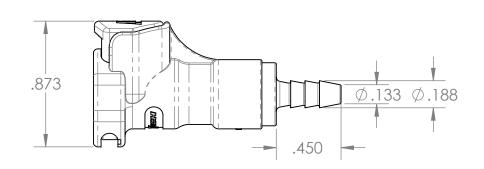

| PROPRIETARY AND CONFIDENTIAL                                                                                                                                                                                                                                     | Description                                                                 |          | NAME         | DATE      | PART#                                                  | REV |
|------------------------------------------------------------------------------------------------------------------------------------------------------------------------------------------------------------------------------------------------------------------|-----------------------------------------------------------------------------|----------|--------------|-----------|--------------------------------------------------------|-----|
| THE INFORMATION CONTAINED IN THIS DRAWING IS THE SOLE PROPERTY OF INDUSTRIAL SPECIALTIES MFG. AND IS MED SPECIALITES. ANY REPRODUCTION IN PART OR AS A WHOLE WITHOUT THE WRITTEN PERMISSION OF INDUSTRIAL SPECIALTIES MFG. AND IS MED SPECIALITES IS PROHIBITED. | 1/8" Hose Barb Valved Socket,<br>1/8" Flow, Buna-N Seals,<br>Natural Acetal | DRAWN BY | : M.E.       | 2/12/2020 | 30ACV-SB2-02                                           | 1   |
|                                                                                                                                                                                                                                                                  |                                                                             |          | SHEET 1 OF 1 |           | Industrial Specialties Mfg. & IS MED Specialties (ISM) |     |
|                                                                                                                                                                                                                                                                  |                                                                             |          | SCALE: 3:2   |           |                                                        |     |
|                                                                                                                                                                                                                                                                  |                                                                             | 50       | NOT COALE    | DDAMING   | industrialspec.com   800-781-8486                      |     |