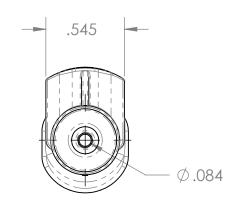

| PROPRIETARY AND CONFIDENTIAL                                                                                                                                                                                                                                     | Description                                                                 |          | NAME         | DATE      | PART#                                                  | REV |
|------------------------------------------------------------------------------------------------------------------------------------------------------------------------------------------------------------------------------------------------------------------|-----------------------------------------------------------------------------|----------|--------------|-----------|--------------------------------------------------------|-----|
| THE INFORMATION CONTAINED IN THIS DRAWING IS THE SOLE PROPERTY OF INDUSTRIAL SPECIALTIES MFG. AND IS MED SPECIALITES. ANY REPRODUCTION IN PART OR AS A WHOLE WITHOUT THE WRITTEN PERMISSION OF INDUSTRIAL SPECIALTIES MFG. AND IS MED SPECIALITES IS PROHIBITED. | 1/8" Hose Barb Valved Socket,<br>1/8" Flow, Buna-N Seals,<br>Natural Acetal | DRAWN BY | : M.E.       | 2/12/2020 | 30ACV-SB2-02                                           | 1   |
|                                                                                                                                                                                                                                                                  |                                                                             |          | SHEET 1 OF 1 |           | Industrial Specialties Mfg. & IS MED Specialties (ISM) |     |
|                                                                                                                                                                                                                                                                  |                                                                             |          | SCALE: 3:2   |           |                                                        |     |
|                                                                                                                                                                                                                                                                  |                                                                             | 50       | NOT COALE    | DDAMING   | industrialspec.com   800-781-8486                      |     |