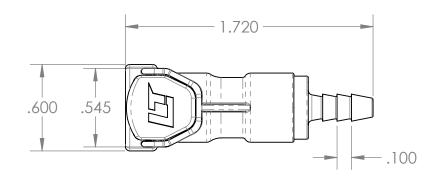

| PROPRIETARY AND CONFIDENTIAL                                                                                                                                                                                                                                     | Description                                                                 |          | NAME         | DATE      | PART#                                                  | REV |
|------------------------------------------------------------------------------------------------------------------------------------------------------------------------------------------------------------------------------------------------------------------|-----------------------------------------------------------------------------|----------|--------------|-----------|--------------------------------------------------------|-----|
| THE INFORMATION CONTAINED IN THIS DRAWING IS THE SOLE PROPERTY OF INDUSTRIAL SPECIALTIES MFG. AND IS MED SPECIALITES. ANY REPRODUCTION IN PART OR AS A WHOLE WITHOUT THE WRITTEN PERMISSION OF INDUSTRIAL SPECIALTIES MFG. AND IS MED SPECIALITES IS PROHIBITED. | 1/8" Hose Barb Valved Socket,<br>1/8" Flow, Buna-N Seals,<br>Natural Acetal | DRAWN BY | : M.E.       | 2/12/2020 | 30ACV-SB2-02                                           | 1   |
|                                                                                                                                                                                                                                                                  |                                                                             |          | SHEET 1 OF 1 |           | Industrial Specialties Mfg. & IS MED Specialties (ISM) |     |
|                                                                                                                                                                                                                                                                  |                                                                             |          | SCALE: 3:2   |           |                                                        |     |
|                                                                                                                                                                                                                                                                  |                                                                             | 50       | NOT COALE    | DDAMING   | industrialspec.com   800-781-8486                      |     |