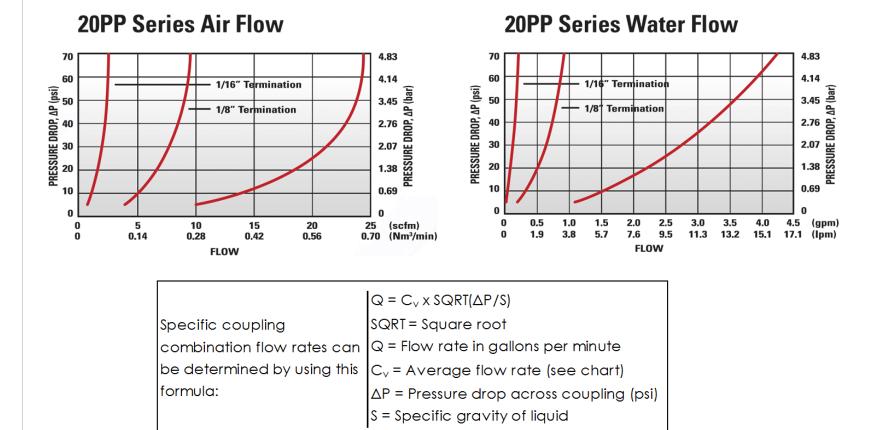

|  |  |  |  |  |
| Compatibility Statement       | It is the sole responsibility of the system designer and user to select<br>products suitable for their specific application requirements and<br>to ensure proper installation, operation, and maintenance of<br>these products.<br>Material compatibility, product ratings and application details<br>should be considered in the selection. Improper selection or use of<br>products described herein can cause personal injury or product<br>damage. |  |  |  |  |  |



## $C_v$ Values for the 20CBV-SB1-02BSPT Valued

## Male Thread Socket Coupling

| Durace           |        |        |        |        |        |        | 20CBV- |
|------------------|--------|--------|--------|--------|--------|--------|--------|
|                  | PB2-02 | PB2-02 | PB2-03 | PB2-03 | PB2-04 | PB2-04 | PB9-04 |
| 20CBV-SB1-02BSPT | 0.16   | 0.24   | 0.17   | 0.25   | 0.20   | 0.28   | 0.18   |

| Plugs:           |        |        |        | 20CBV- |        |        |        |
|------------------|--------|--------|--------|--------|--------|--------|--------|
|                  | PB9-04 | PB1-02 | PB1-02 | PB1-04 | PB1-04 | PB4-04 | PB4-04 |
| 20CBV-SB1-02BSPT | 0.27   | 0.20   | 0.26   | 0.20   | 0.29   | 0.24   | 0.26   |

20CBV-SB1-02BSPT SHEET 3 OF 3

5

4

3