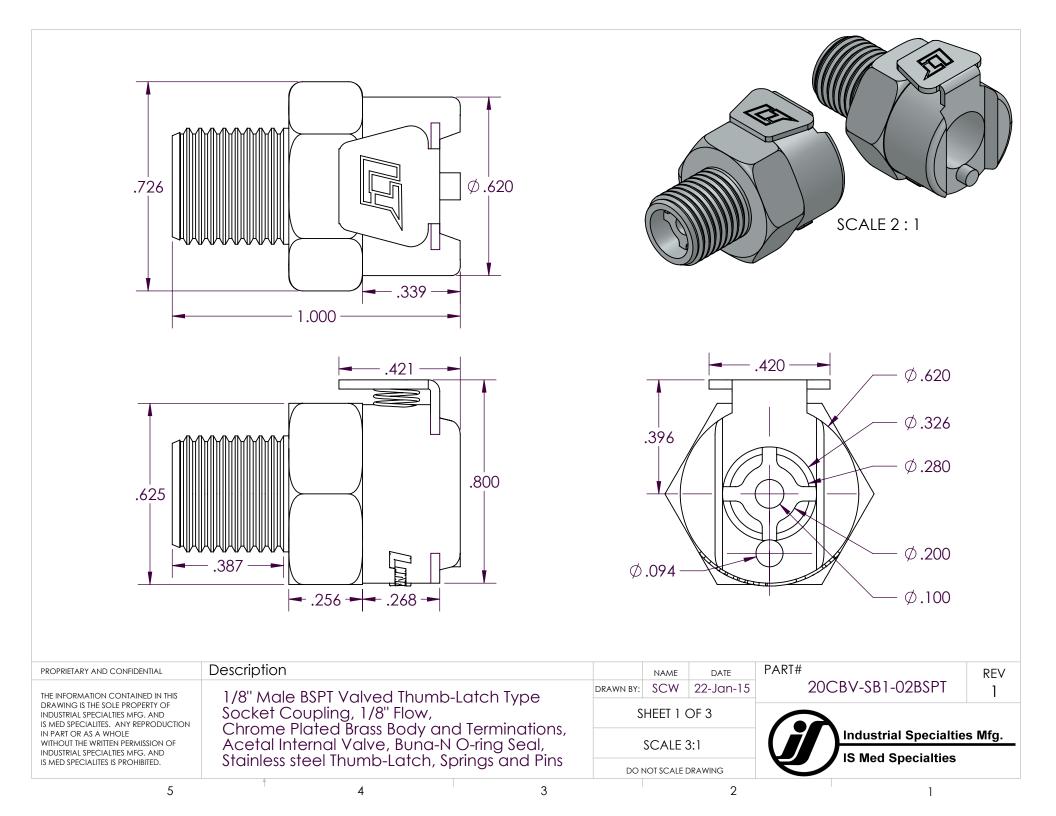

## Specifications

| Body and Termination Material | FDA Compliant Chrome Plated Brass                                                                                                                                                                                                                                                                                                                                                                                                                      |  |  |  |  |  |
|-------------------------------|--------------------------------------------------------------------------------------------------------------------------------------------------------------------------------------------------------------------------------------------------------------------------------------------------------------------------------------------------------------------------------------------------------------------------------------------------------|--|--|--|--|--|
| Internal Valve Material       | Acetal (POM)                                                                                                                                                                                                                                                                                                                                                                                                                                           |  |  |  |  |  |
| Internal Valve Spring         | 316 Stainless Steel                                                                                                                                                                                                                                                                                                                                                                                                                                    |  |  |  |  |  |
| Seal Material Option          | FDA & NSF Compliant Buna-N O-ring Seal                                                                                                                                                                                                                                                                                                                                                                                                                 |  |  |  |  |  |
| Thumb-latch Material          | 301 Stainless Steel                                                                                                                                                                                                                                                                                                                                                                                                                                    |  |  |  |  |  |
| Thumb-latch Spring Material   | 304 Stainless Steel                                                                                                                                                                                                                                                                                                                                                                                                                                    |  |  |  |  |  |
| Pin Material                  | 316 Stainless Steel                                                                                                                                                                                                                                                                                                                                                                                                                                    |  |  |  |  |  |
| Pin Spring Material           | 302 Stainless Steel                                                                                                                                                                                                                                                                                                                                                                                                                                    |  |  |  |  |  |
| Operating Pressure Range      | Vacuum to 250 psi (17.3 bar)                                                                                                                                                                                                                                                                                                                                                                                                                           |  |  |  |  |  |
| Operating Temperature Range   | -40° F to 180° F (-40° C to 82° C)                                                                                                                                                                                                                                                                                                                                                                                                                     |  |  |  |  |  |
| Flow Capacity                 | 1/8" Size                                                                                                                                                                                                                                                                                                                                                                                                                                              |  |  |  |  |  |
| Thread Size                   | 1/8" BSPT                                                                                                                                                                                                                                                                                                                                                                                                                                              |  |  |  |  |  |
| Compatibility Statement       | It is the sole responsibility of the system designer and user to select<br>products suitable for their specific application requirements and<br>to ensure proper installation, operation, and maintenance of<br>these products.<br>Material compatibility, product ratings and application details<br>should be considered in the selection. Improper selection or use of<br>products described herein can cause personal injury or product<br>damage. |  |  |  |  |  |