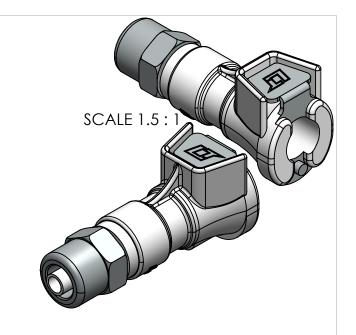

| PROPRIETARY AND CONFIDENTIAL                                                                                                                                                                                                                                     | Description                                                                                                                                                                                                                     |              | NAME      | DATE      | PART#                                     |                           | REV |  |
|------------------------------------------------------------------------------------------------------------------------------------------------------------------------------------------------------------------------------------------------------------------|---------------------------------------------------------------------------------------------------------------------------------------------------------------------------------------------------------------------------------|--------------|-----------|-----------|-------------------------------------------|---------------------------|-----|--|
| THE INFORMATION CONTAINED IN THIS DRAWING IS THE SOLE PROPERTY OF INDUSTRIAL SPECIALTIES MFG. AND IS MED SPECIALITES. ANY REPRODUCTION IN PART OR AS A WHOLE WITHOUT THE WRITTEN PERMISSION OF INDUSTRIAL SPECIALTIES MFG. AND IS MED SPECIALITES IS PROHIBITED. | 1/4" OD Tube Size,<br>Non-Valved In-Line Thumb-Latch Type<br>PTF Socket Coupling, 1/8" Flow,<br>Natural Acetal Body and Terminations,<br>Stainless Steel Thumb-Latch, External Springs<br>and Pins, Nickel Plated Brass PTF Nut | DRAWN BY:    | SCW       | 23-Oct-14 | 20AC-S9-04                                |                           | 1   |  |
|                                                                                                                                                                                                                                                                  |                                                                                                                                                                                                                                 | SHEET 1 OF 3 |           |           |                                           |                           |     |  |
|                                                                                                                                                                                                                                                                  |                                                                                                                                                                                                                                 | SCALE 2.5:1  |           |           | Industrial Specialties IS Med Specialties | dustrial Specialties Mfg. |     |  |
|                                                                                                                                                                                                                                                                  |                                                                                                                                                                                                                                 | DO           | NOT SCALE | DRAWING   | 13 Wed Specialities                       | <b>,</b>                  |     |  |