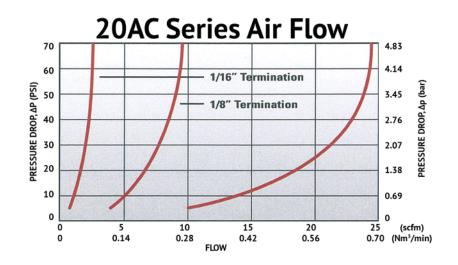

## **Specifications**

| Body and Termination Material        | Natural Acetal (POM) - FDA and NSF Compliant for Food Contact           |
|--------------------------------------|-------------------------------------------------------------------------|
| Thumb-latch Material                 | 301 Stainless Steel                                                     |
| Thumb-latch Spring Material          | 304 Stainless Steel                                                     |
| Pin Material                         | 316 Stainless Steel                                                     |
| Pin Spring Material                  | 302 Stainless Steel                                                     |
| PTF (Ferruless Polytube Fitting) Nut | Electrodeposited Nickel Plated Brass                                    |
| Tube Size                            | 1/4" OD, .17" ID                                                        |
| Metric Tube Size                     | 6.4mm OD, 4.3mm ID                                                      |
| Operating Pressure Range             | Vacuum to 120 psi (8.3 bar)                                             |
| Operating Temperature Range          | -40° F to 180° F (-40° C to 82° C)                                      |
| Flow Capacity                        | 1/8" Size                                                               |
|                                      | It is the sole responsibility of the system designer and user to select |
|                                      | products suitable for their specific application requirements and       |
|                                      | to ensure proper installation, operation, and maintenance of            |
| anan affailit. Ctatana ant           | these products.                                                         |
| Compatibility Statement              | Material compatibility, product ratings and application details         |
|                                      | should be considered in the selection. Improper selection or use of     |
|                                      | products described herein can cause personal injury or product          |
|                                      | damage.                                                                 |