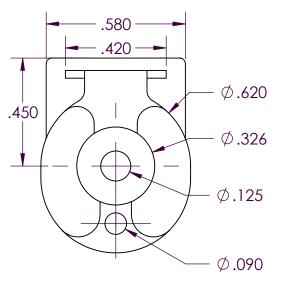

| PROPRIETARY AND CONFIDENTIAL                                                                                                                                                                                                                                     | Description                                                                                                                                                                                                                     |              | NAME      | DATE      | PART#                                     |                           | REV |  |
|----------------------------------------------------------------------------------------------------------------------------------------------------------------------------------------------