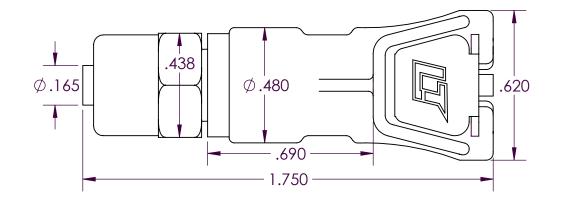

| PROPRIETARY AND CONFIDENTIAL                                                                                                                                                                                                                                     | Description                                                                                                                                                                                                                     |              | NAME      | DATE      | PART#                                     |                           | REV |  |
|------------------------------------------------------------------------------------------------------------------------------------------------------------------------------------------------------------------------------------------------------------------|---------------------------------------------------------------------------------------------------------------------------------------------------------------------------------------------------------------------------------|--------------|-----------|-----------|-------------------------------------------|---------------------------|-----|--|
| THE INFORMATION CONTAINED IN THIS DRAWING IS THE SOLE PROPERTY OF INDUSTRIAL SPECIALTIES MFG. AND IS MED SPECIALITES. ANY REPRODUCTION IN PART OR AS A WHOLE WITHOUT THE WRITTEN PERMISSION OF INDUSTRIAL SPECIALTIES MFG. AND IS MED SPECIALITES IS PROHIBITED. | 1/4" OD Tube Size,<br>Non-Valved In-Line Thumb-Latch Type<br>PTF Socket Coupling, 1/8" Flow,<br>Natural Acetal Body and Terminations,<br>Stainless Steel Thumb-Latch, External Springs<br>and Pins, Nickel Plated Brass PTF Nut | DRAWN BY:    | SCW       | 23-Oct-14 | 20AC-S9-04                                |                           | 1   |  |
|                                                                                                                                                                                                                                                                  |                                                                                                                                                                                                                                 | SHEET 1 OF 3 |           |           |                                           |                           |     |  |
|                                                                                                                                                                                                                                                                  |                                                                                                                                                                                                                                 | SCALE 2.5:1  |           |           | Industrial Specialties IS Med Specialties | dustrial Specialties Mfg. |     |  |
|                                                                                                                                                                                                                                                                  |                                                                                                                                                                                                                                 | DO           | NOT SCALE | DRAWING   | 13 Wed Specialities                       | <b>,</b>                  |     |  |

## **Specifications**

| Body and Termination Material        | Natural Acetal (POM) - FDA and NSF Compliant for Food Contact           |
|--------------------------------------|-------------------------------------------------------------------------|
| Thumb-latch Material                 | 301 Stainless Steel                                                     |
| Thumb-latch Spring Material          | 304 Stainless Steel                                                     |
| Pin Material                         | 316 Stainless Steel                                                     |
| Pin Spring Material                  | 302 Stainless Steel                                                     |
| PTF (Ferruless Polytube Fitting) Nut | Electrodeposited Nickel Plated Brass                                    |
| Tube Size                            | 1/4" OD, .17" ID                                                        |
| Metric Tube Size                     | 6.4mm OD, 4.3mm ID                                                      |
| Operating Pressure Range             | Vacuum to 120 psi (8.3 bar)                                             |
| Operating Temperature Range          | -40° F to 180° F (-40° C to 82° C)                                      |
| Flow Capacity                        | 1/8" Size                                                               |
|                                      | It is the sole responsibility of the system designer and user to select |
|                                      | products suitable for their specific application requirements and       |
|                                      | to ensure proper installation, operation, and maintenance of            |
| anan affailit. Ctatana ant           | these products.                                                         |
| Compatibility Statement              | Material compatibility, product ratings and application details         |
|                                      | should be considered in the selection. Improper selection or use of     |
|                                      | products described herein can cause personal injury or product          |
|                                      | damage.                                                                 |