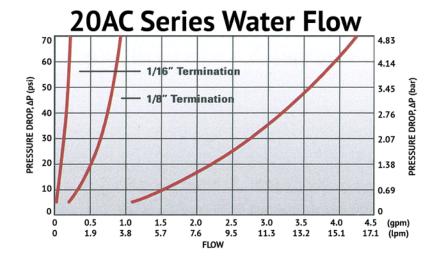

## **Specifications**

| Body and Termination Material        | Natural Acetal (POM) - FDA and NSF Compliant for Food Contact           |
|--------------------------------------|-------------------------------------------------------------------------|
| Thumb-latch Material                 | 301 Stainless Steel                                                     |
| Thumb-latch Spring Material          | 304 Stainless Steel                                                     |
| Pin Material                         | 316 Stainless Steel                                                     |
| Pin Spring Material                  | 302 Stainless Steel                                                     |
| PTF (Ferruless Polytube Fitting) Nut | Electrodeposited Nickel Plated Brass                                    |
| Tube Size                            | 1/4" OD, .17" ID                                                        |
| Metric Tube Size                     | 6.4mm OD, 4.3mm ID                                                      |
| Operating Pressure Range             | Vacuum to 120 psi (8.3 bar)                                             |
| Operating Temperature Range          | -40° F to 180° F (-40° C to 82° C)                                      |
| Flow Capacity                        | 1/8" Size                                                               |
|                                      | It is the sole responsibility of the system designer and user to select |
|                                      | products suitable for their specific application requirements and       |
|                                      | to ensure proper installation, operation, and maintenance of            |
| anan affailit. Ctatana ant           | these products.                                                         |
| Compatibility Statement              | Material compatibility, product ratings and application details         |
|                                      | should be considered in the selection. Improper selection or use of     |
|                                      | products described herein can cause personal injury or product          |
|                                      | damage.                                                                 |