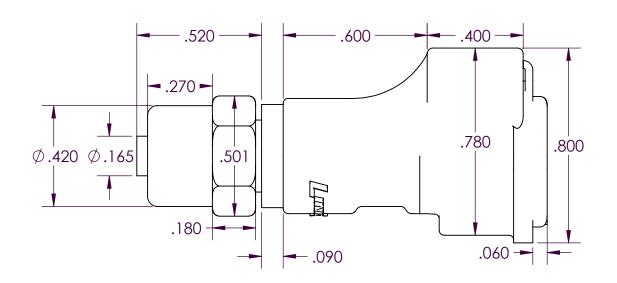

| PROPRIETARY AND CONFIDENTIAL                                                                                                                                                                                                                                     | Description                                                                                                                                                                                                                     |              | NAME      | DATE      | PART#                                     |                           | REV |  |
|--------------------------------------------------------------------------------------------------------------------------------------------------------------------------------------------