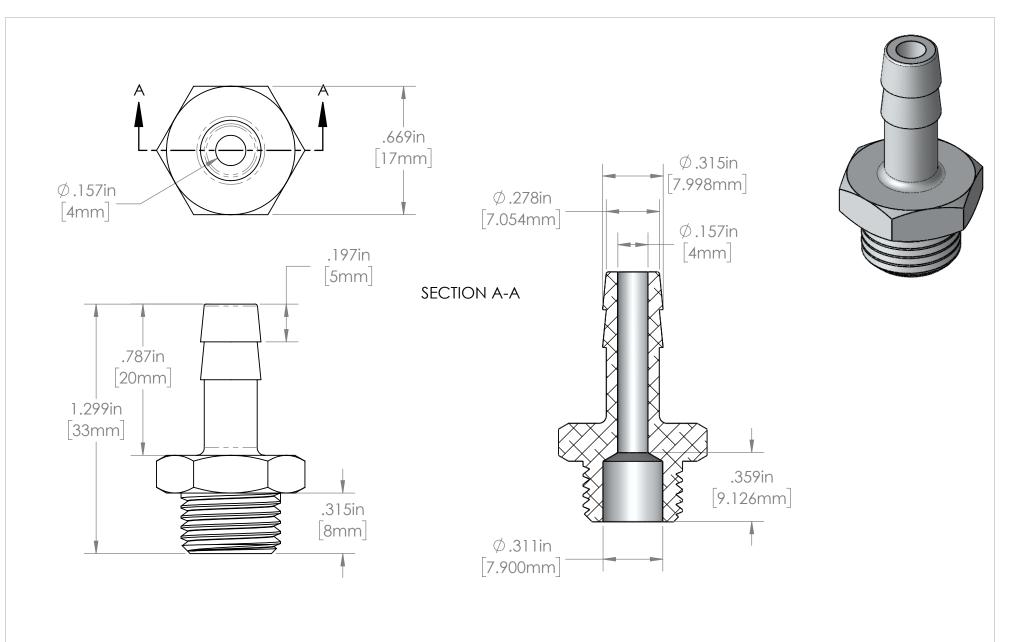

| PROPRIETARY AND CONFIDENTIAL                                                                                                                                                                                                                                     | Description                             |   |                      | NAME | DATE                                                    | PART#                             |  | REV |
|------------------------------------------------------------------------------------------------------------------------------------------------------------------------------------------------------------------------------------------------------------------|-----------------------------------------|---|----------------------|------|---------------------------------------------------------|-----------------------------------|--|-----|
| THE INFORMATION CONTAINED IN THIS DRAWING IS THE SOLE PROPERTY OF INDUSTRIAL SPECIALTIES MFG. AND IS MED SPECIALITES. ANY REPRODUCTION IN PART OR AS A WHOLE WITHOUT THE WRITTEN PERMISSION OF INDUSTRIAL SPECIALTIES MFG. AND IS MED SPECIALITES IS PROHIBITED. | 7mm Hose Barb x 1/4" Male BSPP Adapter, |   | DRAWN BY:            | M.E. | 4/42019                                                 | 2601 7-1/4                        |  | 1   |
|                                                                                                                                                                                                                                                                  | Nickel Plated Brass                     |   | SHEET 1 OF 1         |      | Industrial Specialties Mfg. 8. IS MED Specialties (ISM) |                                   |  |     |
|                                                                                                                                                                                                                                                                  |                                         |   | SCALE: 2:1           |      | & IS MED Specialties (ISM)                              |                                   |  |     |
|                                                                                                                                                                                                                                                                  |                                         |   | DO NOT SCALE DRAWING |      |                                                         | industrialspec.com   800-781-8486 |  |     |
|                                                                                                                                                                                                                                                                  | <u> </u>                                | _ |                      |      |                                                         |                                   |  |     |