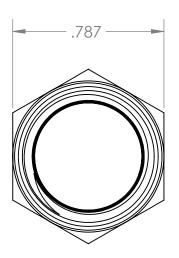

| PROPRIETARY AND CONFIDENTIAL                                                                                                                    | Description                                        |                      | NAME | DATE                        | PART#                                  |         | REV |
|-------------------------------------------------------------------------------------------------------------------------------------------------|----------------------------------------------------|----------------------|------|-----------------------------|----------------------------------------|---------|-----|
| THE INFORMATION CONTAINED IN THIS<br>DRAWING IS THE SOLE PROPERTY OF<br>INDUSTRIAL SPECIALTIES MFG. AND<br>IS MED SPECIALITES. ANY REPRODUCTION | 3/8" Female NPTF Connector,<br>Nickel Plated Brass | DRAWN BY:            | M.E. | 2/20/2017                   | 2543                                   | 3 06-06 | 1   |
|                                                                                                                                                 |                                                    | SHEET 1 OF 1         |      | Industrial Specialties Mfg. |                                        |         |     |
| IN PART OR AS A WHOLE WITHOUT THE WRITTEN PERMISSION OF INDUSTRIAL SPECIALTIES MFG. AND                                                         |                                                    | SCALE: 2:1           |      |                             | IS Med Specialties                     |         |     |
| IS MED SPECIALITES IS PROHIBITED.                                                                                                               |                                                    | DO NOT SCALE DRAWING |      |                             | www.industrialspec.com<br>800-781-8487 |         |     |