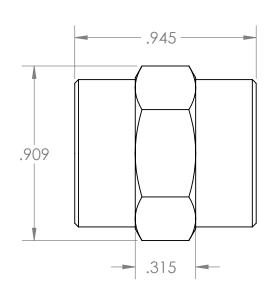

| PROPRIETARY AND CONFIDENTIAL                                                                                                                    | Description                                        |                      | NAME | DATE                        | PART#                                  |         | REV |
|-------------------------------------------------------------------------------------------------------------------------------------------------|----------------------------------------------------|----------------------|------|-----------------------------|----------------------------------------|---------|-----|
| THE INFORMATION CONTAINED IN THIS<br>DRAWING IS THE SOLE PROPERTY OF<br>INDUSTRIAL SPECIALTIES MFG. AND<br>IS MED SPECIALITES. ANY REPRODUCTION | 3/8" Female NPTF Connector,<br>Nickel Plated Brass | DRAWN BY:            | M.E. | 2/20/2017                   | 2543                                   | 3 06-06 | 1   |
|                                                                                                                                                 |                                                    | SHEET 1 OF 1         |      | Industrial Specialties Mfg. |                                        |         |     |
| IN PART OR AS A WHOLE WITHOUT THE WRITTEN PERMISSION OF INDUSTRIAL SPECIALTIES MFG. AND                                                         |                                                    | SCALE: 2:1           |      |                             | IS Med Specialties                     |         |     |
| IS MED SPECIALITES IS PROHIBITED.                                                                                                               |                                                    | DO NOT SCALE DRAWING |      |                             | www.industrialspec.com<br>800-781-8487 |         |     |