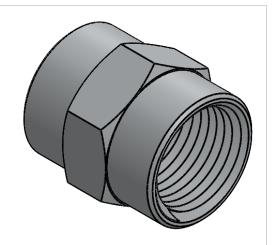

| PROPRIETARY AND CONFIDENTIAL                                                                                                                    | Description                                        |                      | NAME | DATE                        | PART#                                  |         | REV |
|-------------------------------------------------------------------------------------------------------------------------------------------------|----------------------------------------------------|----------------------|------|-----------------------------|----------------------------------------|---------|-----|
| THE INFORMATION CONTAINED IN THIS<br>DRAWING IS THE SOLE PROPERTY OF<br>INDUSTRIAL SPECIALTIES MFG. AND<br>IS MED SPECIALITES. ANY REPRODUCTION | 3/8" Female NPTF Connector,<br>Nickel Plated Brass | DRAWN BY:            | M.E. | 2/20/2017                   | 2543                                   | 3 06-06 | 1   |
|                                                                                                                                                 |                                                    | SHEET 1 OF 1         |      | Industrial Specialties Mfg. |                                        |         |     |
| IN PART OR AS A WHOLE WITHOUT THE WRITTEN PERMISSION OF INDUSTRIAL SPECIALTIES MFG. AND                                                         |                                                    | SCALE: 2:1           |      |                             | IS Med Specialties                     |         |     |
| IS MED SPECIALITES IS PROHIBITED.                                                                                                               |                                                    | DO NOT SCALE DRAWING |      |                             | www.industrialspec.com<br>800-781-8487 |         |     |