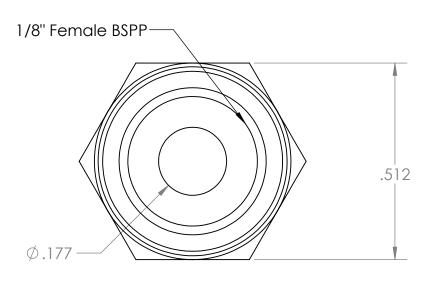

| PROPRIETARY AND CONFIDENTIAL                                                            | Description                                                       |                      | NAME | DATE       | PART#                                                   | REV |
|-----------------------------------------------------------------------------------------|-------------------------------------------------------------------|----------------------|------|------------|---------------------------------------------------------|-----|
| THE INFORMATION CONTAINED IN THIS DRAWING IS THE SOLE PROPERTY OF                       | 1/8" Female BSPP x 1/8" Male BSPP Adapter,<br>Nickel Plated Brass | DRAWN BY:            | M.E. | 12/10/2018 | 2521 1/8-1/8                                            | 1   |
| INDUSTRIAL SPECIALTIES MFG. AND IS MED SPECIALITES. ANY REPRODUCTION                    |                                                                   | SHEET 1 OF 1         |      |            | Industrial Specialties Mfg.  & IS MED Specialties (ISM) |     |
| IN PART OR AS A WHOLE WITHOUT THE WRITTEN PERMISSION OF INDUSTRIAL SPECIALTIES MFG. AND |                                                                   | SCALE: 4:1           |      | 4:1        |                                                         |     |
| IS MED SPECIALITES IS PROHIBITED.                                                       |                                                                   | DO NOT COALE DRAWING |      |            | industrialspec.com   800-781-8486                       |     |