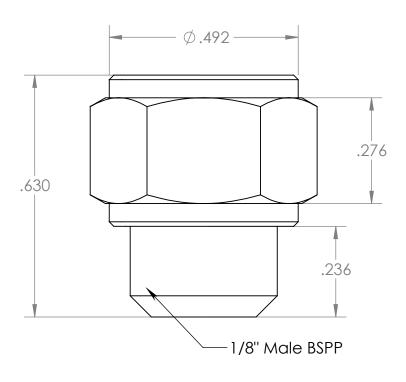

| PROPRIETARY AND CONFIDENTIAL                                                            | Description                                                       |                      | NAME | DATE       | PART#                                                   | REV |
|-----------------------------------------------------------------------------------------|-------------------------------------------------------------------|----------------------|------|------------|---------------------------------------------------------|-----|
| THE INFORMATION CONTAINED IN THIS DRAWING IS THE SOLE PROPERTY OF                       | 1/8" Female BSPP x 1/8" Male BSPP Adapter,<br>Nickel Plated Brass | DRAWN BY:            | M.E. | 12/10/2018 | 2521 1/8-1/8                                            | 1   |
| INDUSTRIAL SPECIALTIES MFG. AND IS MED SPECIALITES. ANY REPRODUCTION                    |                                                                   | SHEET 1 OF 1         |      |            | Industrial Specialties Mfg.  & IS MED Specialties (ISM) |     |
| IN PART OR AS A WHOLE WITHOUT THE WRITTEN PERMISSION OF INDUSTRIAL SPECIALTIES MFG. AND |                                                                   | SCALE: 4:1           |      | 4:1        |                                                         |     |
| IS MED SPECIALITES IS PROHIBITED.                                                       |                                                                   | DO NOT COALE DRAWING |      |            | industrialspec.com   800-781-8486                       |     |