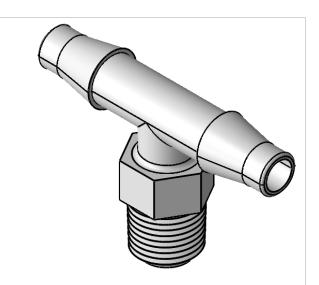

| PROPRIETARY AND CONFIDENTIAL                                                                                                                                                                                                                                     | Description                                                                           |  |           | NAME                             | DATE      | PART#        |                             | REV |
|------------------------------------------------------------------------------------------------------------------------------------------------------------------------------------------------------------------------------------------------------------------|---------------------------------------------------------------------------------------|--|-----------|----------------------------------|-----------|--------------|-----------------------------|-----|
| THE INFORMATION CONTAINED IN THIS DRAWING IS THE SOLE PROPERTY OF INDUSTRIAL SPECIALTIES MFG. AND IS MED SPECIALITES. ANY REPRODUCTION IN PART OR AS A WHOLE WITHOUT THE WRITTEN PERMISSION OF INDUSTRIAL SPECIALTIES MFG. AND IS MED SPECIALITES IS PROHIBITED. | 1/4" Hose Barb x 1/8" Male NPT Branch Tee,<br>Natural Polypropylene<br>MFR# CGD27-PR0 |  | DRAWN BY: | M.E.                             | 9/28/2016 | MTA          | 4-14-2M-PP                  | 1   |
|                                                                                                                                                                                                                                                                  |                                                                                       |  | S         | SHEET 1 OF 1                     |           |              | Industrial Specialties Mfg. |     |
|                                                                                                                                                                                                                                                                  |                                                                                       |  |           | SCALE: 2:1  DO NOT SCALE DRAWING |           |              | IS Med Specialties          |     |
|                                                                                                                                                                                                                                                                  |                                                                                       |  | DO        |                                  |           | 800-781-8487 |                             |     |