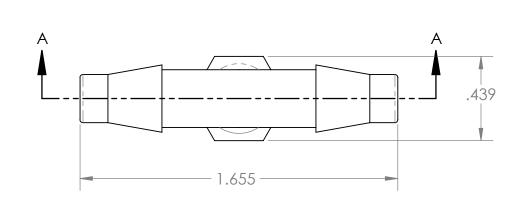

| PROPRIETARY AND CONFIDENTIAL                                                                                                                                                                                                                                     | Description                                                                           |  |           | NAME                             | DATE      | PART#        |                             | REV |
|------------------------------------------------------------------------------------------------------------------------------------------------------------------------------------------------------------------------------------------------------------------|---------------------------------------------------------------------------------------|--|-----------|----------------------------------|-----------|--------------|-----------------------------|-----|
| THE INFORMATION CONTAINED IN THIS DRAWING IS THE SOLE PROPERTY OF INDUSTRIAL SPECIALTIES MFG. AND IS MED SPECIALITES. ANY REPRODUCTION IN PART OR AS A WHOLE WITHOUT THE WRITTEN PERMISSION OF INDUSTRIAL SPECIALTIES MFG. AND IS MED SPECIALITES IS PROHIBITED. | 1/4" Hose Barb x 1/8" Male NPT Branch Tee,<br>Natural Polypropylene<br>MFR# CGD27-PR0 |  | DRAWN BY: | M.E.                             | 9/28/2016 | MTA          | 4-14-2M-PP                  | 1   |
|                                                                                                                                                                                                                                                                  |                                                                                       |  | S         | SHEET 1 OF 1                     |           |              | Industrial Specialties Mfg. |     |
|                                                                                                                                                                                                                                                                  |                                                                                       |  |           | SCALE: 2:1  DO NOT SCALE DRAWING |           |              | IS Med Specialties          |     |
|                                                                                                                                                                                                                                                                  |                                                                                       |  | DO        |                                  |           | 800-781-8487 |                             |     |