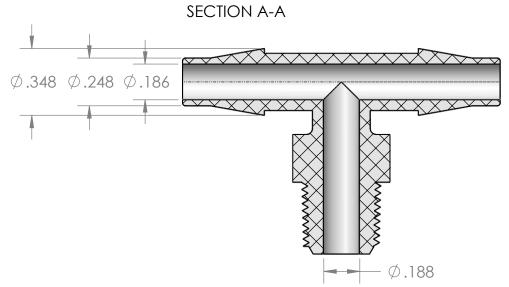

| PROPRIETARY AND CONFIDENTIAL                                                                                                                                                                                                                                     | Description                                                                           |  |           | NAME                             | DATE      | PART#        |                             | REV |
|------------------------------------------------------------------------------------------------------------------------------------------------------------------------------------------------------------------------------------------------------------------|---------------------------------------------------------------------------------------|--|-----------|----------------------------------|-----------|--------------|-----------------------------|-----|
| THE INFORMATION CONTAINED IN THIS DRAWING IS THE SOLE PROPERTY OF INDUSTRIAL SPECIALTIES MFG. AND IS MED SPECIALITES. ANY REPRODUCTION IN PART OR AS A WHOLE WITHOUT THE WRITTEN PERMISSION OF INDUSTRIAL SPECIALTIES MFG. AND IS MED SPECIALITES IS PROHIBITED. | 1/4" Hose Barb x 1/8" Male NPT Branch Tee,<br>Natural Polypropylene<br>MFR# CGD27-PR0 |  | DRAWN BY: | M.E.                             | 9/28/2016 | MTA          | 4-14-2M-PP                  | 1   |
|                                                                                                                                                                                                                                                                  |                                                                                       |  | S         | SHEET 1 OF 1                     |           |              | Industrial Specialties Mfg. |     |
|                                                                                                                                                                                                                                                                  |                                                                                       |  |           | SCALE: 2:1  DO NOT SCALE DRAWING |           |              | IS Med Specialties          |     |
|                                                                                                                                                                                                                                                                  |                                                                                       |  | DO        |                                  |           | 800-781-8487 |                             |     |