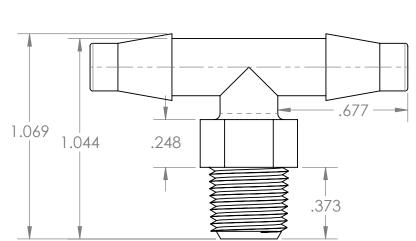

| PROPRIETARY AND CONFIDENTIAL                                                                                                                                                                                                                                     | Description                                                                           |  |           | NAME                             | DATE      | PART#        |                             | REV |
|------------------------------------------------------------------------------------------------------------------------------------------------------------------------------------------------------------------------------------------------------------------|---------------------------------------------------------------------------------------|--|-----------|----------------------------------|-----------|--------------|-----------------------------|-----|
| THE INFORMATION CONTAINED IN THIS DRAWING IS THE SOLE PROPERTY OF INDUSTRIAL SPECIALTIES MFG. AND IS MED SPECIALITES. ANY REPRODUCTION IN PART OR AS A WHOLE WITHOUT THE WRITTEN PERMISSION OF INDUSTRIAL SPECIALTIES MFG. AND IS MED SPECIALITES IS PROHIBITED. | 1/4" Hose Barb x 1/8" Male NPT Branch Tee,<br>Natural Polypropylene<br>MFR# CGD27-PR0 |  | DRAWN BY: | M.E.                             | 9/28/2016 | MTA          | 4-14-2M-PP                  | 1   |
|                                                                                                                                                                                                                                                                  |                                                                                       |  | S         | SHEET 1 OF 1                     |           |              | Industrial Specialties Mfg. |     |
|                                                                                                                                                                                                                                                                  |                                                                                       |  |           | SCALE: 2:1  DO NOT SCALE DRAWING |           |              | IS Med Specialties          |     |
|                                                                                                                                                                                                                                                                  |                                                                                       |  | DO        |                                  |           | 800-781-8487 |                             |     |