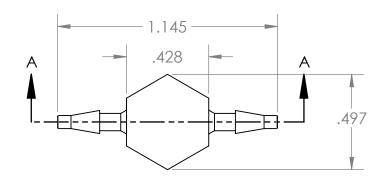

| PROPRIETARY AND CONFIDENTIAL                                                                                                                                                                                                                                     | Description                                                          |           | NAME                 | DATE      | PART# |                             | REV |
|------------------------------------------------------------------------------------------------------------------------------------------------------------------------------------------------------------------------------------------------------------------|----------------------------------------------------------------------|-----------|----------------------|-----------|-------|-----------------------------|-----|
| THE INFORMATION CONTAINED IN THIS DRAWING IS THE SOLE PROPERTY OF INDUSTRIAL SPECIALTIES MFG. AND IS MED SPECIALITES. ANY REPRODUCTION IN PART OR AS A WHOLE WITHOUT THE WRITTEN PERMISSION OF INDUSTRIAL SPECIALTIES MFG. AND IS MED SPECIALITES IS PROHIBITED. | 1/16" Hose Barb x 1/8" Male NPT Branch Tee,<br>Natural Polypropylene | DRAWN BY: | M.E.                 | 9/28/2016 | MTA   | A-116-2M-PP                 | 1   |
|                                                                                                                                                                                                                                                                  |                                                                      |           | SHEET 1 OF 1         |           |       | Industrial Specialties Mfg. |     |
|                                                                                                                                                                                                                                                                  | MFR# CGD87-PR0                                                       |           | SCALE: 2:1           |           |       | IS Med Specialties          |     |
|                                                                                                                                                                                                                                                                  | φ                                                                    |           | DO NOT SCALE DRAWING |           |       | 800-781-8487                |     |