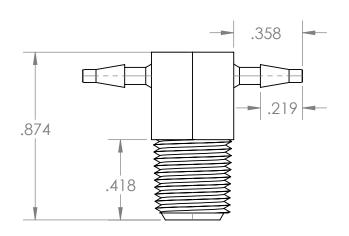

| PROPRIETARY AND CONFIDENTIAL                                                                                                                                                                                                                                     | Description                                                          |           | NAME                 | DATE      | PART# |                             | REV |
|------------------------------------------------------------------------------------------------------------------------------------------------------------------------------------------------------------------------------------------------------------------|----------------------------------------------------------------------|-----------|----------------------|-----------|-------|-----------------------------|-----|
| THE INFORMATION CONTAINED IN THIS DRAWING IS THE SOLE PROPERTY OF INDUSTRIAL SPECIALTIES MFG. AND IS MED SPECIALITES. ANY REPRODUCTION IN PART OR AS A WHOLE WITHOUT THE WRITTEN PERMISSION OF INDUSTRIAL SPECIALTIES MFG. AND IS MED SPECIALITES IS PROHIBITED. | 1/16" Hose Barb x 1/8" Male NPT Branch Tee,<br>Natural Polypropylene | DRAWN BY: | M.E.                 | 9/28/2016 | MTA   | A-116-2M-PP                 | 1   |
|                                                                                                                                                                                                                                                                  |                                                                      |           | SHEET 1 OF 1         |           |       | Industrial Specialties Mfg. |     |
|                                                                                                                                                                                                                                                                  | MFR# CGD87-PR0                                                       |           | SCALE: 2:1           |           |       | IS Med Specialties          |     |
|                                                                                                                                                                                                                                                                  | φ                                                                    |           | DO NOT SCALE DRAWING |           |       | 800-781-8487                |     |