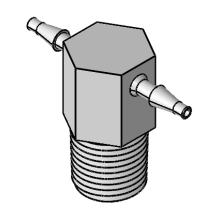

| PROPRIETARY AND CONFIDENTIAL                                                                                                                                                                                                                                     | Description                                                          |           | NAME                 | DATE      | PART# |                             | REV |
|------------------------------------------------------------------------------------------------------------------------------------------------------------------------------------------------------------------------------------------------------------------|----------------------------------------------------------------------|-----------|----------------------|-----------|-------|-----------------------------|-----|
| THE INFORMATION CONTAINED IN THIS DRAWING IS THE SOLE PROPERTY OF INDUSTRIAL SPECIALTIES MFG. AND IS MED SPECIALITES. ANY REPRODUCTION IN PART OR AS A WHOLE WITHOUT THE WRITTEN PERMISSION OF INDUSTRIAL SPECIALTIES MFG. AND IS MED SPECIALITES IS PROHIBITED. | 1/16" Hose Barb x 1/8" Male NPT Branch Tee,<br>Natural Polypropylene | DRAWN BY: | M.E.                 | 9/28/2016 | MTA   | A-116-2M-PP                 | 1   |
|                                                                                                                                                                                                                                                                  |                                                                      |           | SHEET 1 OF 1         |           |       | Industrial Specialties Mfg. |     |
|                                                                                                                                                                                                                                                                  | MFR# CGD87-PR0                                                       |           | SCALE: 2:1           |           |       | IS Med Specialties          |     |
|                                                                                                                                                                                                                                                                  | φ                                                                    |           | DO NOT SCALE DRAWING |           |       | 800-781-8487                |     |