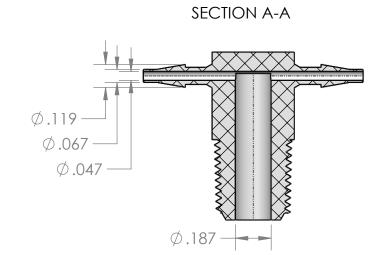

| PROPRIETARY AND CONFIDENTIAL                                                                                                                                                                                                                                     | Description                                                          |           | NAME                 | DATE      | PART# |                             | REV |
|------------------------------------------------------------------------------------------------------------------------------------------------------------------------------------------------------------------------------------------------------------------|----------------------------------------------------------------------|-----------|----------------------|-----------|-------|-----------------------------|-----|
| THE INFORMATION CONTAINED IN THIS DRAWING IS THE SOLE PROPERTY OF INDUSTRIAL SPECIALTIES MFG. AND IS MED SPECIALITES. ANY REPRODUCTION IN PART OR AS A WHOLE WITHOUT THE WRITTEN PERMISSION OF INDUSTRIAL SPECIALTIES MFG. AND IS MED SPECIALITES IS PROHIBITED. | 1/16" Hose Barb x 1/8" Male NPT Branch Tee,<br>Natural Polypropylene | DRAWN BY: | M.E.                 | 9/28/2016 | MTA   | A-116-2M-PP                 | 1   |
|                                                                                                                                                                                                                                                                  |                                                                      |           | SHEET 1 OF 1         |           |       | Industrial Specialties Mfg. |     |
|                                                                                                                                                                                                                                                                  | MFR# CGD87-PR0                                                       |           | SCALE: 2:1           |           |       | IS Med Specialties          |     |
|                                                                                                                                                                                                                                                                  | φ                                                                    |           | DO NOT SCALE DRAWING |           |       | 800-781-8487                |     |