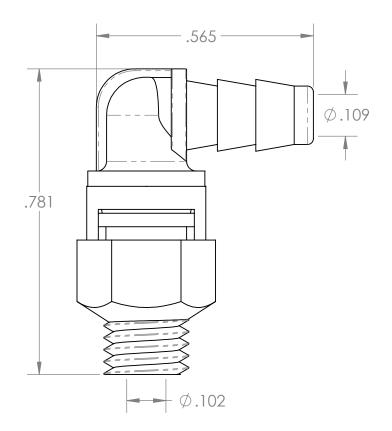

| PROPRIETARY AND CONFIDENTIAL                                                                                                                                                                                                                                      | Description                                                                 |              | NAME      | DATE           | PART# | . 10 10001 / 511                       | REV |
|-------------------------------------------------------------------------------------------------------------------------------------------------------------------------------------------------------------------------------------------------------------------|-----------------------------------------------------------------------------|--------------|-----------|----------------|-------|----------------------------------------|-----|
| THE INFORMATION CONTAINED IN THIS DRAWING IS THE SOLE PROPERTY OF INDUSTRIAL SPECIALTIES MFG. AND IS MED SPECIALITIES. ANY REPRODUCTION IN PART OR AS A WHOLE WITHOUT THE WRITTEN PERMISSION OF INDUSTRIAL SPECIALTIES MFG. AND IS MED SPECIALITES IS PROHIBITED. | 1/8" Hose Barb x 10-32 Male UNF Swivel Elbow,<br>Buna-N O-ring, Black Nylon | DRAWN BY:    | M.E.      | 9/3/2015       | EMX   | -18-1032M-BN                           | 1   |
|                                                                                                                                                                                                                                                                   |                                                                             | SHEET 1 OF 1 |           | Industrial Spe |       | ialties Mfg.                           |     |
|                                                                                                                                                                                                                                                                   |                                                                             | SCALE: 4:1   |           |                |       | IS Med Specialties                     |     |
|                                                                                                                                                                                                                                                                   |                                                                             | DO           | NOT SCALE | DRAWING        |       | www.industrialspec.com<br>800-781-8487 |     |