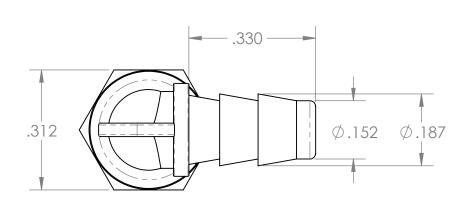

| PROPRIETARY AND CONFIDENTIAL                                                                                                                                                                                                                                      | Description                                                                 |              | NAME      | DATE           | PART# | . 10 10001 / 511                       | REV |
|-------------------------------------------------------------------------------------------------------------------------------------------------------------------------------------------------------------------------------------------------------------------|-----------------------------------------------------------------------------|--------------|-----------|----------------|-------|----------------------------------------|-----|
| THE INFORMATION CONTAINED IN THIS DRAWING IS THE SOLE PROPERTY OF INDUSTRIAL SPECIALTIES MFG. AND IS MED SPECIALITIES. ANY REPRODUCTION IN PART OR AS A WHOLE WITHOUT THE WRITTEN PERMISSION OF INDUSTRIAL SPECIALTIES MFG. AND IS MED SPECIALITES IS PROHIBITED. | 1/8" Hose Barb x 10-32 Male UNF Swivel Elbow,<br>Buna-N O-ring, Black Nylon | DRAWN BY:    | M.E.      | 9/3/2015       | EMX   | -18-1032M-BN                           | 1   |
|                                                                                                                                                                                                                                                                   |                                                                             | SHEET 1 OF 1 |           | Industrial Spe |       | ialties Mfg.                           |     |
|                                                                                                                                                                                                                                                                   |                                                                             | SCALE: 4:1   |           |                |       | IS Med Specialties                     |     |
|                                                                                                                                                                                                                                                                   |                                                                             | DO           | NOT SCALE | DRAWING        |       | www.industrialspec.com<br>800-781-8487 |     |