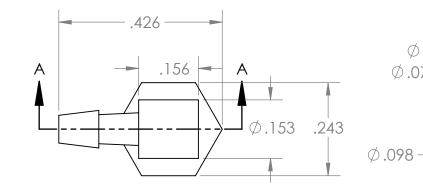

## R.076

SECTION B-B

| UNLESS OTHERWISE SPECIFIED:                                                                                                  |           | NAME | DATE      |                                                        |                      |                             |       |        |
|------------------------------------------------------------------------------------------------------------------------------|-----------|------|-----------|--------------------------------------------------------|----------------------|-----------------------------|-------|--------|
| DIMENSIONS ARE IN INCHES<br>TOLERANCES:<br>FRACTIONAL±<br>ANGULAR: MACH± BEND±<br>TWO PLACE DECIMAL±<br>THREE PLACE DECIMAL± | DRAWN     | ME   | 4/29/2013 |                                                        | Industrial Specialti |                             |       | Mfg.   |
|                                                                                                                              | CHECKED   |      |           | IS Med Specialties                                     |                      |                             |       |        |
|                                                                                                                              | ENG APPR. |      |           |                                                        |                      |                             |       |        |
|                                                                                                                              | MFG APPR. |      |           | DESCRIPTION:<br>1/16" Hose Barb x 10-32 Male UNF Elbow |                      |                             |       |        |
|                                                                                                                              | Q.A.      |      |           |                                                        |                      |                             |       |        |
| Material<br>Natural Nylon<br>FINISH                                                                                          | Comments: |      |           | size                                                   | PART#<br>EMJ-        | rt# rev<br>NJ-116-1032M-N 1 |       |        |
| DO NOT SCALE DRAWING                                                                                                         |           |      |           |                                                        | SCALE: 4:1 SHE       |                             | SHEET | 1 OF 1 |
| 3                                                                                                                            |           |      | 2         |                                                        |                      |                             | 1     |        |