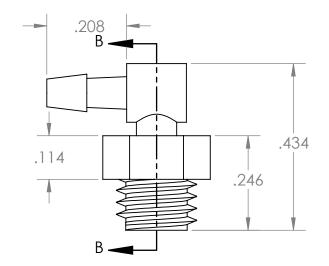

## R.076

SECTION B-B

| UNLESS OTHERWISE SPECIFIED:                                                                                                  |           | NAME | DATE      |                                                        |                      |                             |       |        |
|------------------------------------------------------------------------------------------------------------------------------|-----------|------|-----------|--------------------------------------------------------|----------------------|-----------------------------|-------|--------|
| DIMENSIONS ARE IN INCHES<br>TOLERANCES:<br>FRACTIONAL±<br>ANGULAR: MACH± BEND±<br>TWO PLACE DECIMAL±<br>THREE PLACE DECIMAL± | DRAWN     | ME   | 4/29/2013 |                                                        | Industrial Specialti |                             |       | Mfg.   |
|                                                                                                                              | CHECKED   |      |           | IS Med Specialties                                     |                      |                             |       |        |
|                                                                                                                              | ENG APPR. |      |           |                                                        |                      |                             |       |        |
|                                                                                                                              | MFG APPR. |      |           | DESCRIPTION:<br>1/16" Hose Barb x 10-32 Male UNF Elbow |                      |                             |       |        |
|                                                                                                                              | Q.A.      |      |           |                                                        |                      |                             |       |        |
| Material<br>Natural Nylon<br>FINISH                                                                                          | Comments: |      |           | size                                                   | PART#<br>EMJ-        | rt# rev<br>NJ-116-1032M-N 1 |       |        |
| DO NOT SCALE DRAWING                                                                                                         |           |      |           |                                                        | SCALE: 4:1 SHE       |                             | SHEET | 1 OF 1 |
| 3                                                                                                                            |           |      | 2         |                                                        |                      |                             | 1     |        |