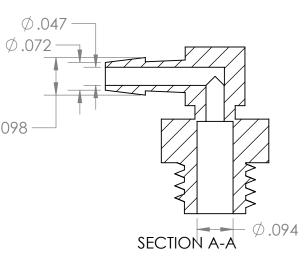

## R.076

SECTION B-B

| UNLESS OTHERWISE SPECIFIED:                                                                                                  |           | NAME | DATE      |                                                        |                      |                             |       |        |
|------------------------------------------------------------------------------------------------------------------------------|-----------|------|-----------|--------------------------------------------------------|----------------------|-----------------------------|-------|--------|
| DIMENSIONS ARE IN INCHES<br>TOLERANCES:<br>FRACTIONAL±<br>ANGULAR: MACH± BEND±<br>TWO PLACE DECIMAL±<br>THREE PLACE DECIMAL± | DRAWN     | ME   | 4/29/2013 |                                                        | Industrial Specialti |                             |       | Mfg.   |
|                                                                                                                              | CHECKED   |      |           | IS Med Specialties                                     |                      |                             |       |        |
|                                                                                                                              | ENG APPR. |      |           |                                                        |                      |                             |       |        |
|                                                                                                                              | MFG APPR. |      |           | DESCRIPTION:<br>1/16" Hose Barb x 10-32 Male UNF Elbow |                      |                             |       |        |
|                                                                                                                              | Q.A.      |      |           |                                                        |                      |                             |       |        |
| Material<br>Natural Nylon<br>FINISH                                                                                          | Comments: |      |           | size                                                   | PART#<br>EMJ-        | rt# rev<br>NJ-116-1032M-N 1 |       |        |
| DO NOT SCALE DRAWING                                                                                                         |           |      |           |                                                        | SCALE: 4:1 SHE       |                             | SHEET | 1 OF 1 |
| 3                                                                                                                            |           |      | 2         |                                                        |                      |                             | 1     |        |