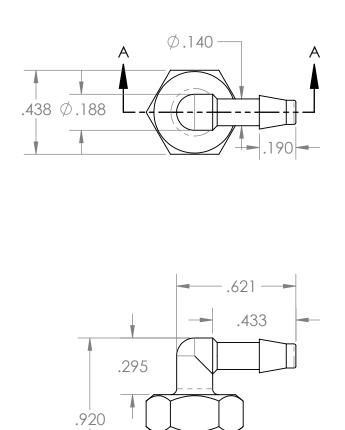

- .505 ---

.425

| PROPRIETARY AND CONFIDENTIAL                                                                                                                                                                                                                                                          | Description                                          |   |              | NAME | DATE     | PART#                                  |                    | REV |
|---------------------------------------------------------------------------------------------------------------------------------------------------------------------------------------------------------------------------------------------------------------------------------------|------------------------------------------------------|---|--------------|------|----------|----------------------------------------|--------------------|-----|
| THE INFORMATION CONTAINED IN THIS<br>DRAWING IS THE SOLE PROPERTY OF<br>INDUSTRIAL SPECIALITES MFG. AND<br>IS MED SPECIALITES. ANY REPRODUCTION<br>IN PART OR AS A WHOLE<br>WITHOUT THE WRITTEN PERMISSION OF<br>INDUSTRIAL SPECIALITES MFG. AND<br>IS MED SPECIALITES IS PROHIBITED. | 1/8" Hose Barb x 1/8" Male NPT Elbow,<br>White Nylon |   | DRAWN BY:    | M.E. | 9/2/2016 | EMA                                    | λ-18-2Μ-WN         | 1   |
|                                                                                                                                                                                                                                                                                       |                                                      |   | Sheet 1 of 1 |      |          | Industrial Specialties Mfg.            |                    |     |
|                                                                                                                                                                                                                                                                                       | MFR# AP081227KM12WN                                  |   | SCALE: 2:1   |      |          |                                        | IS Med Specialties |     |
|                                                                                                                                                                                                                                                                                       |                                                      |   |              |      |          | www.industrialspec.com<br>800-781-8487 |                    |     |
| 5                                                                                                                                                                                                                                                                                     | ↑ 4                                                  | 3 | 2            |      | 2        | 1                                      |                    |     |

SECTION A-A