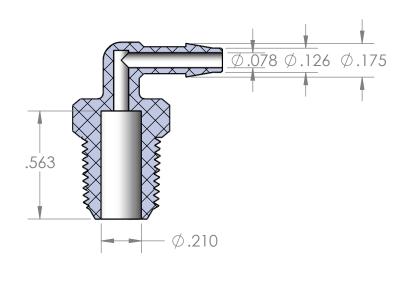

- .505 ---

.425

| PROPRIETARY AND CONFIDENTIAL                                                                                                                                                                                                                                                          | Description                                          |   |              | NAME | DATE     | PART#                                  |                    | REV |
|---------------------------------------------------------------------------------------------------------------------------------------------------------------------------------------------------------------------------------------------------------------------------------------|------------------------------------------------------|---|--------------|------|----------|----------------------------------------|--------------------|-----|
| THE INFORMATION CONTAINED IN THIS<br>DRAWING IS THE SOLE PROPERTY OF<br>INDUSTRIAL SPECIALITES MFG. AND<br>IS MED SPECIALITES. ANY REPRODUCTION<br>IN PART OR AS A WHOLE<br>WITHOUT THE WRITTEN PERMISSION OF<br>INDUSTRIAL SPECIALITES MFG. AND<br>IS MED SPECIALITES IS PROHIBITED. | 1/8" Hose Barb x 1/8" Male NPT Elbow,<br>White Nylon |   | DRAWN BY:    | M.E. | 9/2/2016 | EMA                                    | λ-18-2Μ-WN         | 1   |
|                                                                                                                                                                                                                                                                                       |                                                      |   | Sheet 1 of 1 |      |          | Industrial Specialties Mfg.            |                    |     |
|                                                                                                                                                                                                                                                                                       | MFR# AP081227KM12WN                                  |   | SCALE: 2:1   |      |          |                                        | IS Med Specialties |     |
|                                                                                                                                                                                                                                                                                       |                                                      |   |              |      |          | www.industrialspec.com<br>800-781-8487 |                    |     |
| 5                                                                                                                                                                                                                                                                                     | ↑ 4                                                  | 3 | 2            |      | 2        | 1                                      |                    |     |