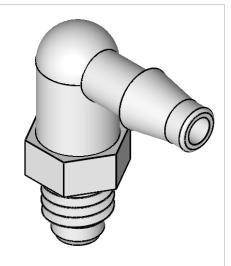

PROPRIETARY AND CONFIDENTIAL

Description

1/8" Hose Barb x 10-32 Male UNF Elbow, White Nylon

MFR# AP081032KM12WN

|              | NAME   | DATE     |  |
|--------------|--------|----------|--|
| DRAWN BY:    | M.E.   | 9/2/2016 |  |
| SHEET 1 OF 1 |        |          |  |
|              | 4:1    |          |  |
| DOI          | RAWING |          |  |