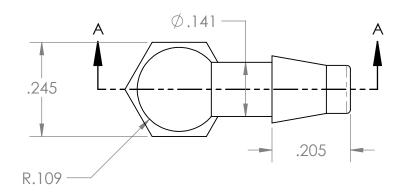

PROPRIETARY AND CONFIDENTIAL

Description

1/8" Hose Barb x 10-32 Male UNF Elbow, Natural Nylon

MFR# CGC52-NR0

| 0.1.55    |      |          |  |
|-----------|------|----------|--|
| DRAWN BY: | M.E. | 9/2/2016 |  |
|           | NAME | DATE     |  |