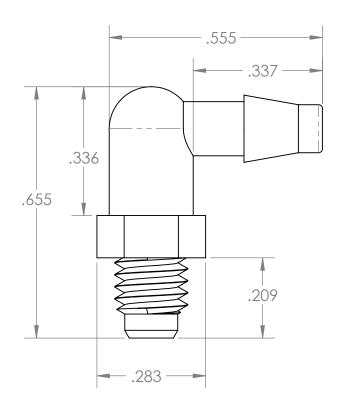

PROPRIETARY AND CONFIDENTIAL

Description

1/8" Hose Barb x 10-32 Male UNF Elbow, Natural Nylon

MFR# CGC52-NR0

| 0.1.55    |      |          |  |
|-----------|------|----------|--|
| DRAWN BY: | M.E. | 9/2/2016 |  |
|           | NAME | DATE     |  |