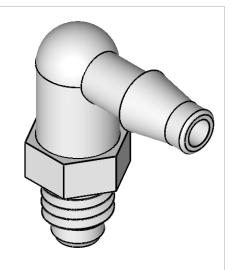

PROPRIETARY AND CONFIDENTIAL

Description

1/8" Hose Barb x 10-32 Male UNF Elbow, Natural Nylon

MFR# CGC52-NR0

| 0.1.55    |      |          |  |
|-----------|------|----------|--|
| DRAWN BY: | M.E. | 9/2/2016 |  |
|           | NAME | DATE     |  |