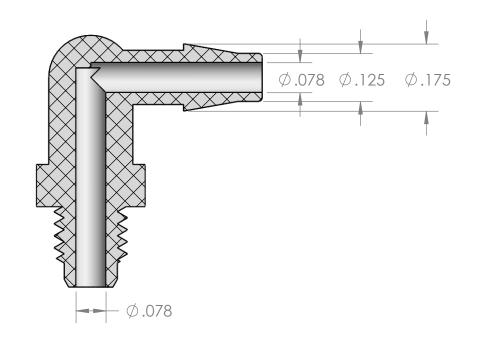

PROPRIETARY AND CONFIDENTIAL

Description

1/8" Hose Barb x 10-32 Male UNF Elbow, Natural Nylon

MFR# CGC52-NR0

| 0.1.55    |      |          |  |
|-----------|------|----------|--|
| DRAWN BY: | M.E. | 9/2/2016 |  |
|           | NAME | DATE     |  |