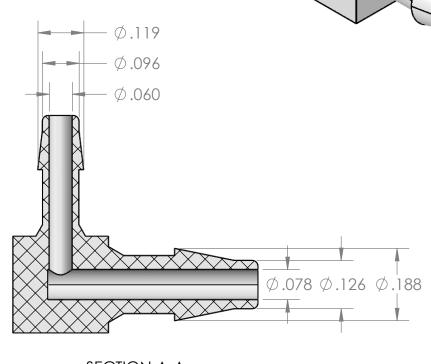

SECTION A-A

| PROPRIETARY AND CONFIDENTIAL                                                                                                                                                                                                                                      | Description                                                                |              | NAME      | DATE      | PART#       |                             |                                        | REV   |
|-------------------------------------------------------------------------------------------------------------------------------------------------------------------------------------------------------------------------------------------------------------------|----------------------------------------------------------------------------|--------------|-----------|-----------|-------------|-----------------------------|----------------------------------------|-------|
| THE INFORMATION CONTAINED IN THIS DRAWING IS THE SOLE PROPERTY OF INDUSTRIAL SPECIALTIES MFG. AND IS MED SPECIALITIES. ANY REPRODUCTION IN PART OR AS A WHOLE WITHOUT THE WRITTEN PERMISSION OF INDUSTRIAL SPECIALTIES MFG. AND IS MED SPECIALITES IS PROHIBITED. | 1/8" Hose Barb x 3/32" Hose Barb Elbow,<br>Natural Nylon<br>MFR# CDC55-NR0 | DRAWN BY:    | M.E.      | 8/30/2016 | EBA-18332-N |                             |                                        | 1     |
|                                                                                                                                                                                                                                                                   |                                                                            | SHEET 1 OF 1 |           |           | Y           | Industrial Specialties Mfg. |                                        |       |
|                                                                                                                                                                                                                                                                   |                                                                            | SCALE: 4:1   |           |           | ")          | IS Med Specialties          |                                        |       |
|                                                                                                                                                                                                                                                                   |                                                                            | DO           | NOT SCALE | DRAWING   | 6           |                             | www.industrialspec.com<br>800-781-8487 | om en |