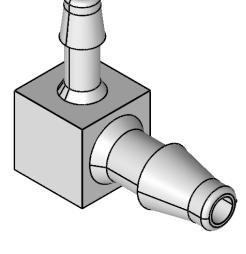

SECTION A-A

| PROPRIETARY AND CONFIDENTIAL                                                                                                                                                                                                                                      | Description                                                                |              | NAME      | DATE      | PART#       |                             |                                        | REV   |
|-------------------------------------------------------------------------------------------------------------------------------------------------------------------------------------------------------------------------------------------------------------------|----------------------------------------------------------------------------|--------------|-----------|-----------|-------------|-----------------------------|----------------------------------------|-------|
| THE INFORMATION CONTAINED IN THIS DRAWING IS THE SOLE PROPERTY OF INDUSTRIAL SPECIALTIES MFG. AND IS MED SPECIALITIES. ANY REPRODUCTION IN PART OR AS A WHOLE WITHOUT THE WRITTEN PERMISSION OF INDUSTRIAL SPECIALTIES MFG. AND IS MED SPECIALITES IS PROHIBITED. | 1/8" Hose Barb x 3/32" Hose Barb Elbow,<br>Natural Nylon<br>MFR# CDC55-NR0 | DRAWN BY:    | M.E.      | 8/30/2016 | EBA-18332-N |                             |                                        | 1     |
|                                                                                                                                                                                                                                                                   |                                                                            | SHEET 1 OF 1 |           |           | Y           | Industrial Specialties Mfg. |                                        |       |
|                                                                                                                                                                                                                                                                   |                                                                            | SCALE: 4:1   |           |           | ")          | IS Med Specialties          |                                        |       |
|                                                                                                                                                                                                                                                                   |                                                                            | DO           | NOT SCALE | DRAWING   | 6           |                             | www.industrialspec.com<br>800-781-8487 | om en |