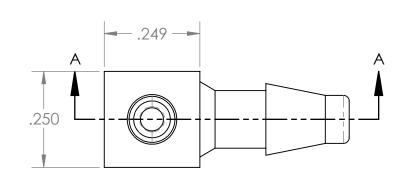

SECTION A-A

| PROPRIETARY AND CONFIDENTIAL                                                                                                                                                                                                                                      | Description                                                                |              | NAME      | DATE      | PART#       |                             |                                        | REV   |
|-------------------------------------------------------------------------------------------------------------------------------------------------------------------------------------------------------------------------------------------------------------------|----------------------------------------------------------------------------|--------------|-----------|-----------|-------------|-----------------------------|----------------------------------------|-------|
| THE INFORMATION CONTAINED IN THIS DRAWING IS THE SOLE PROPERTY OF INDUSTRIAL SPECIALTIES MFG. AND IS MED SPECIALITIES. ANY REPRODUCTION IN PART OR AS A WHOLE WITHOUT THE WRITTEN PERMISSION OF INDUSTRIAL SPECIALTIES MFG. AND IS MED SPECIALITES IS PROHIBITED. | 1/8" Hose Barb x 3/32" Hose Barb Elbow,<br>Natural Nylon<br>MFR# CDC55-NR0 | DRAWN BY:    | M.E.      | 8/30/2016 | EBA-18332-N |                             |                                        | 1     |
|                                                                                                                                                                                                                                                                   |                                                                            | SHEET 1 OF 1 |           |           | Y           | Industrial Specialties Mfg. |                                        |       |
|                                                                                                                                                                                                                                                                   |                                                                            | SCALE: 4:1   |           |           | ")          | IS Med Specialties          |                                        |       |
|                                                                                                                                                                                                                                                                   |                                                                            | DO           | NOT SCALE | DRAWING   | 6           |                             | www.industrialspec.com<br>800-781-8487 | om en |