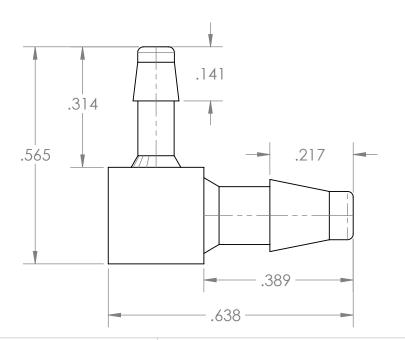

SECTION A-A

| PROPRIETARY AND CONFIDENTIAL                                                                                                                                                                                                                                      | Description                                                                |              | NAME      | DATE      | PART#       |                             |                                        | REV   |
|-------------------------------------------------------------------------------------------------------------------------------------------------------------------------------------------------------------------------------------------------------------------|----------------------------------------------------------------------------|--------------|-----------|-----------|-------------|-----------------------------|----------------------------------------|-------|
| THE INFORMATION CONTAINED IN THIS DRAWING IS THE SOLE PROPERTY OF INDUSTRIAL SPECIALTIES MFG. AND IS MED SPECIALITIES. ANY REPRODUCTION IN PART OR AS A WHOLE WITHOUT THE WRITTEN PERMISSION OF INDUSTRIAL SPECIALTIES MFG. AND IS MED SPECIALITES IS PROHIBITED. | 1/8" Hose Barb x 3/32" Hose Barb Elbow,<br>Natural Nylon<br>MFR# CDC55-NR0 | DRAWN BY:    | M.E.      | 8/30/2016 | EBA-18332-N |                             |                                        | 1     |
|                                                                                                                                                                                                                                                                   |                                                                            | SHEET 1 OF 1 |           |           | Y           | Industrial Specialties Mfg. |                                        |       |
|                                                                                                                                                                                                                                                                   |                                                                            | SCALE: 4:1   |           |           | ")          | IS Med Specialties          |                                        |       |
|                                                                                                                                                                                                                                                                   |                                                                            | DO           | NOT SCALE | DRAWING   | 6           |                             | www.industrialspec.com<br>800-781-8487 | om en |