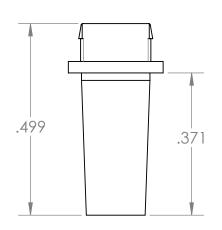

| PROPRIETARY AND CONFIDENTIAL                                                                                                                                                                                                                                     | Description                                              |            | NAME         | DATE       | PART# |                                        | REV     |
|------------------------------------------------------------------------------------------------------------------------------------------------------------------------------------------------------------------------------------------------------------------|----------------------------------------------------------|------------|--------------|------------|-------|----------------------------------------|---------|
| THE INFORMATION CONTAINED IN THIS DRAWING IS THE SOLE PROPERTY OF INDUSTRIAL SPECIALTIES MFG. AND IS MED SPECIALITES. ANY REPRODUCTION IN PART OR AS A WHOLE WITHOUT THE WRITTEN PERMISSION OF INDUSTRIAL SPECIALTIES MFG. AND IS MED SPECIALITES IS PROHIBITED. | Male Slip Luer Plug, Clear Polycarbonate  MFR# LPA63-YC0 | DRAWN BY:  | M.E.         | 10/11/2016 | Cl    | .PA-PC                                 | 1       |
|                                                                                                                                                                                                                                                                  |                                                          | 5          | SHEET 1 OF 1 |            |       | Industrial Specialtie                  | es Mfg. |
|                                                                                                                                                                                                                                                                  |                                                          | SCALE: 4:1 |              |            |       | IS Med Specialties                     |         |
|                                                                                                                                                                                                                                                                  |                                                          | DO         | NOT SCALE    | DRAWING    |       | www.industrialspec.com<br>800-781-8487 |         |