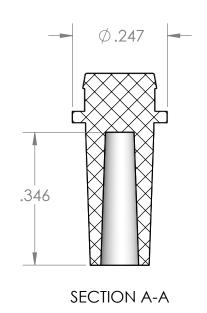

| PROPRIETARY AND CONFIDENTIAL                                                                                                                                                                                                                                     | Description                                              |            | NAME         | DATE       | PART# |                                        | REV     |
|------------------------------------------------------------------------------------------------------------------------------------------------------------------------------------------------------------------------------------------------------------------|----------------------------------------------------------|------------|--------------|------------|-------|----------------------------------------|---------|
| THE INFORMATION CONTAINED IN THIS DRAWING IS THE SOLE PROPERTY OF INDUSTRIAL SPECIALTIES MFG. AND IS MED SPECIALITES. ANY REPRODUCTION IN PART OR AS A WHOLE WITHOUT THE WRITTEN PERMISSION OF INDUSTRIAL SPECIALTIES MFG. AND IS MED SPECIALITES IS PROHIBITED. | Male Slip Luer Plug, Clear Polycarbonate  MFR# LPA63-YC0 | DRAWN BY:  | M.E.         | 10/11/2016 | Cl    | .PA-PC                                 | 1       |
|                                                                                                                                                                                                                                                                  |                                                          | 5          | SHEET 1 OF 1 |            |       | Industrial Specialtie                  | es Mfg. |
|                                                                                                                                                                                                                                                                  |                                                          | SCALE: 4:1 |              |            |       | IS Med Specialties                     |         |
|                                                                                                                                                                                                                                                                  |                                                          | DO         | NOT SCALE    | DRAWING    |       | www.industrialspec.com<br>800-781-8487 |         |