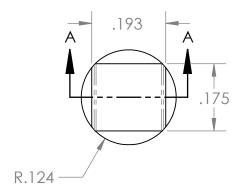

| PROPRIETARY AND CONFIDENTIAL                                                                                                                                                                                                                                     | Description                                              |            | NAME         | DATE       | PART# |                                        | REV     |
|------------------------------------------------------------------------------------------------------------------------------------------------------------------------------------------------------------------------------------------------------------------|----------------------------------------------------------|------------|--------------|------------|-------|----------------------------------------|---------|
| THE INFORMATION CONTAINED IN THIS DRAWING IS THE SOLE PROPERTY OF INDUSTRIAL SPECIALTIES MFG. AND IS MED SPECIALITES. ANY REPRODUCTION IN PART OR AS A WHOLE WITHOUT THE WRITTEN PERMISSION OF INDUSTRIAL SPECIALTIES MFG. AND IS MED SPECIALITES IS PROHIBITED. | Male Slip Luer Plug, Clear Polycarbonate  MFR# LPA63-YC0 | DRAWN BY:  | M.E.         | 10/11/2016 | Cl    | .PA-PC                                 | 1       |
|                                                                                                                                                                                                                                                                  |                                                          | 5          | SHEET 1 OF 1 |            |       | Industrial Specialtie                  | es Mfg. |
|                                                                                                                                                                                                                                                                  |                                                          | SCALE: 4:1 |              |            |       | IS Med Specialties                     |         |
|                                                                                                                                                                                                                                                                  |                                                          | DO         | NOT SCALE    | DRAWING    |       | www.industrialspec.com<br>800-781-8487 |         |