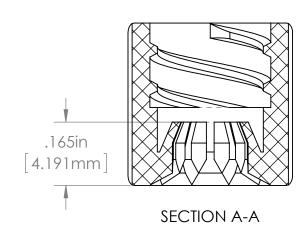

| PROPRIETARY AND CONFIDENTIAL                                                                                                                                                                                                                                     | Description                                          |              | NAME       | DATE      | PART#    |                                       | REV |
|------------------------------------------------------------------------------------------------------------------------------------------------------------------------------------------------------------------------------------------------------------------|------------------------------------------------------|--------------|------------|-----------|----------|---------------------------------------|-----|
| THE INFORMATION CONTAINED IN THIS DRAWING IS THE SOLE PROPERTY OF INDUSTRIAL SPECIALTIES MFG, AND IS MED SPECIALITES. ANY REPRODUCTION IN PART OR AS A WHOLE WITHOUT THE WRITTEN PERMISSION OF INDUSTRIAL SPECIALTIES MFG, AND IS MED SPECIALITES IS PROHIBITED. | Finger Snap Luer Lock Ring,<br>Natural Polypropylene | DRAWN BY:    | M.E.       | 6/27/2014 | CLFSR-PP |                                       | 1   |
|                                                                                                                                                                                                                                                                  |                                                      | SHEET 1 OF 1 |            |           |          |                                       |     |
|                                                                                                                                                                                                                                                                  |                                                      |              | SCALE: 4:1 |           |          | ustrial Specialtie<br>Wed Specialties |     |
|                                                                                                                                                                                                                                                                  |                                                      | DO           | NOT SCALE  | DRAWING   |          | 13 Med Specialities                   |     |