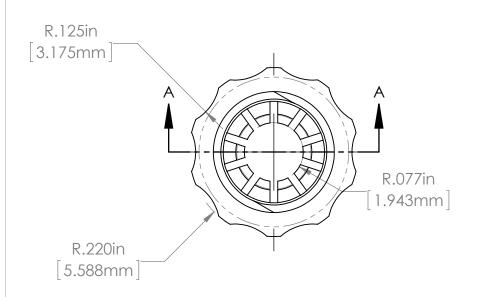

| PROPRIETARY AND CONFIDENTIAL                                                                                                                                                                                                                                     | Description                                          |              | NAME       | DATE      | PART#    |                                       | REV |
|------------------------------------------------------------------------------------------------------------------------------------------------------------------------------------------------------------------------------------------------------------------|------------------------------------------------------|--------------|------------|-----------|----------|---------------------------------------|-----|
| THE INFORMATION CONTAINED IN THIS DRAWING IS THE SOLE PROPERTY OF INDUSTRIAL SPECIALTIES MFG, AND IS MED SPECIALITES. ANY REPRODUCTION IN PART OR AS A WHOLE WITHOUT THE WRITTEN PERMISSION OF INDUSTRIAL SPECIALTIES MFG, AND IS MED SPECIALITES IS PROHIBITED. | Finger Snap Luer Lock Ring,<br>Natural Polypropylene | DRAWN BY:    | M.E.       | 6/27/2014 | CLFSR-PP |                                       | 1   |
|                                                                                                                                                                                                                                                                  |                                                      | SHEET 1 OF 1 |            |           |          |                                       |     |
|                                                                                                                                                                                                                                                                  |                                                      |              | SCALE: 4:1 |           |          | ustrial Specialtie<br>Wed Specialties |     |
|                                                                                                                                                                                                                                                                  |                                                      | DO           | NOT SCALE  | DRAWING   |          | 13 Med Specialities                   |     |