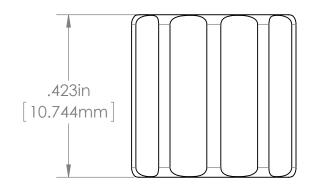

| PROPRIETARY AND CONFIDENTIAL                                                                                                                                                                                                                                     | Description                                          |              | NAME       | DATE      | PART#    |                                       | REV |
|------------------------------------------------------------------------------------------------------------------------------------------------------------------------------------------------------------------------------------------------------------------|------------------------------------------------------|--------------|------------|-----------|----------|---------------------------------------|-----|
| THE INFORMATION CONTAINED IN THIS DRAWING IS THE SOLE PROPERTY OF INDUSTRIAL SPECIALTIES MFG, AND IS MED SPECIALITES. ANY REPRODUCTION IN PART OR AS A WHOLE WITHOUT THE WRITTEN PERMISSION OF INDUSTRIAL SPECIALTIES MFG, AND IS MED SPECIALITES IS PROHIBITED. | Finger Snap Luer Lock Ring,<br>Natural Polypropylene | DRAWN BY:    | M.E.       | 6/27/2014 | CLFSR-PP |                                       | 1   |
|                                                                                                                                                                                                                                                                  |                                                      | SHEET 1 OF 1 |            |           |          |                                       |     |
|                                                                                                                                                                                                                                                                  |                                                      |              | SCALE: 4:1 |           |          | ustrial Specialtie<br>Wed Specialties |     |
|                                                                                                                                                                                                                                                                  |                                                      | DO           | NOT SCALE  | DRAWING   |          | 13 Med Specialities                   |     |