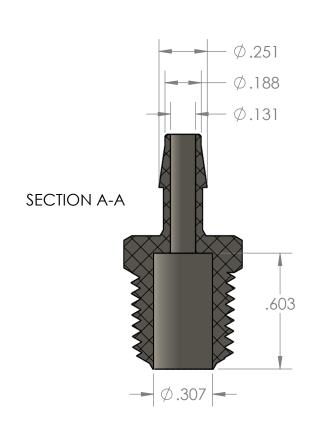

DO NOT SCALE DRAWING

www.industrialspec.com 800-781-8487

| PROPRIETARY AND CONFIDENTIAL                                                                                                                                                                                                   | Description                                                                 |                         | NAME | DATE                        | PART#              |                        | REV |
|--------------------------------------------------------------------------------------------------------------------------------------------------------------------------------------------------------------------------------|-----------------------------------------------------------------------------|-------------------------|------|-----------------------------|--------------------|------------------------|-----|
| THE INFORMATION CONTAINED IN THIS DRAWING IS THE SOLE PROPERTY OF INDUSTRIAL SPECIALTIES MFG. AND IS MED SPECIALITES. ANY REPRODUCTION IN PART OR AS A WHOLE WITHOUT THE WRITTEN PERMISSION OF INDUSTRIAL SPECIALTIES MFG. AND | 3/16" Hose Barb x 1/4" Male NPT Adapter,<br>Natural Nylon<br>MFR# CGA56-NR0 | DRAWN BY:               | M.E. | 7/6/2016                    | BFA-               | √-316-4-N              | 1   |
|                                                                                                                                                                                                                                |                                                                             | SHEET 1 OF 1 SCALE: 2:1 |      | Industrial Specialties Mfg. |                    |                        |     |
|                                                                                                                                                                                                                                |                                                                             |                         |      |                             | IS Med Specialties |                        |     |
| IS MED SPECIALITES IS PROHIBITED.                                                                                                                                                                                              |                                                                             |                         |      |                             |                    | www.industrialspec.com |     |