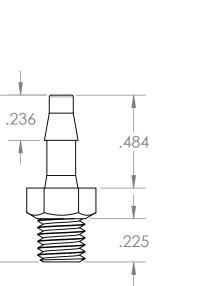

.869

| PROPRIETARY AND CONFIDENTIAL                                                                                                                                                                                                                                     | Description                                                                  |              | NAME | DATE     | PART# |      |                                        | REV |
|------------------------------------------------------------------------------------------------------------------------------------------------------------------------------------------------------------------------------------------------------------------|------------------------------------------------------------------------------|--------------|------|----------|-------|------|----------------------------------------|-----|
| THE INFORMATION CONTAINED IN THIS DRAWING IS THE SOLE PROPERTY OF INDUSTRIAL SPECIALTIES MFG, AND IS MED SPECIALITES. ANY REPRODUCTION IN PART OR AS A WHOLE WITHOUT THE WRITTEN PERMISSION OF INDUSTRIAL SPECIALTIES MFG. AND IS MED SPECIALITES IS PROHIBITED. | 1/8" Hose Barb x 1/4-28 Male UNF Adapter,<br>Natural Nylon<br>MFR# CGA64-NR0 | DRAWN BY:    | M.E. | 7/1/2016 | E     | BFA- | -18-1428-N                             | 1   |
|                                                                                                                                                                                                                                                                  |                                                                              | SHEET 1 OF 1 |      |          |       | Y    | Industrial Specialties Mfg.            |     |
|                                                                                                                                                                                                                                                                  |                                                                              | SCALE: 2:1   |      |          |       |      | IS Med Specialties                     |     |
|                                                                                                                                                                                                                                                                  |                                                                              |              |      |          |       |      | www.industrialspec.com<br>800-781-8487 |     |