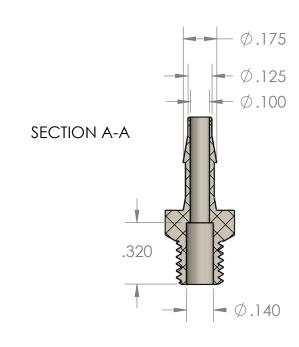

.869

| PROPRIETARY AND CONFIDENTIAL                                                                                                                                                                                                                                     | Description                                                                  |              | NAME | DATE     | PART# |      |                                        | REV |
|------------------------------------------------------------------------------------------------------------------------------------------------------------------------------------------------------------------------------------------------------------------|------------------------------------------------------------------------------|--------------|------|----------|-------|------|----------------------------------------|-----|
| THE INFORMATION CONTAINED IN THIS DRAWING IS THE SOLE PROPERTY OF INDUSTRIAL SPECIALTIES MFG, AND IS MED SPECIALITES. ANY REPRODUCTION IN PART OR AS A WHOLE WITHOUT THE WRITTEN PERMISSION OF INDUSTRIAL SPECIALTIES MFG. AND IS MED SPECIALITES IS PROHIBITED. | 1/8" Hose Barb x 1/4-28 Male UNF Adapter,<br>Natural Nylon<br>MFR# CGA64-NR0 | DRAWN BY:    | M.E. | 7/1/2016 | E     | BFA- | -18-1428-N                             | 1   |
|                                                                                                                                                                                                                                                                  |                                                                              | SHEET 1 OF 1 |      |          |       | Y    | Industrial Specialties Mfg.            |     |
|                                                                                                                                                                                                                                                                  |                                                                              | SCALE: 2:1   |      |          |       |      | IS Med Specialties                     |     |
|                                                                                                                                                                                                                                                                  |                                                                              |              |      |          |       |      | www.industrialspec.com<br>800-781-8487 |     |