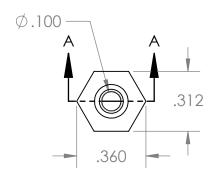

.869

| PROPRIETARY AND CONFIDENTIAL                                                                                                                                                                                                                                     | Description                                                                  |              | NAME | DATE     | PART# |      |                                        | REV |
|------------------------------------------------------------------------------------------------------------------------------------------------------------------------------------------------------------------------------------------------------------------|------------------------------------------------------------------------------|--------------|------|----------|-------|------|----------------------------------------|-----|
| THE INFORMATION CONTAINED IN THIS DRAWING IS THE SOLE PROPERTY OF INDUSTRIAL SPECIALTIES MFG, AND IS MED SPECIALITES. ANY REPRODUCTION IN PART OR AS A WHOLE WITHOUT THE WRITTEN PERMISSION OF INDUSTRIAL SPECIALTIES MFG. AND IS MED SPECIALITES IS PROHIBITED. | 1/8" Hose Barb x 1/4-28 Male UNF Adapter,<br>Natural Nylon<br>MFR# CGA64-NR0 | DRAWN BY:    | M.E. | 7/1/2016 | E     | BFA- | -18-1428-N                             | 1   |
|                                                                                                                                                                                                                                                                  |                                                                              | SHEET 1 OF 1 |      |          |       | Y    | Industrial Specialties Mfg.            |     |
|                                                                                                                                                                                                                                                                  |                                                                              | SCALE: 2:1   |      |          |       |      | IS Med Specialties                     |     |
|                                                                                                                                                                                                                                                                  |                                                                              |              |      |          |       |      | www.industrialspec.com<br>800-781-8487 |     |