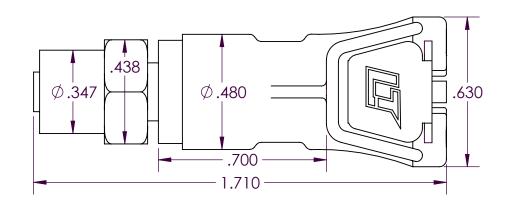

| THE INFORMATION CONTAINED IN THIS DRAWN BY: INDUSTRIAL SPECIALITIES. ANY REPRODUCTION IN PART OR AS A WHOLE WITHOUT THE WRITTEN PERMISSION OF INDUSTRIAL SPECIALITIES MFG. AND INDUSTRIAL SPECIALITIES |                     |                                                                                                                                                              |                                               |              |      |                    |                        |                  |     |
|--------------------------------------------------------------------------------------------------------------------------------------------------------------------------------------------------------------------------------------------------------------------------------------------------------------------------------------------------------------------------------------------------------------------------------------------------------------------------------------------------------------------------------------------------------------------------------------------------------------------------------------------------------------------------------------------------------------------------------------------------------------------------------------------------------------------------------------------------------------------------------------------------------------------------------------------------------------------------------------------------------------------------------------------------------------------------------------------------------------------------------------------------------------------------------------------------------------------------------------------------------------------------------------------------------------------------------------------------------------------------------------------------------------------------------------------------------------------------------------------------------------------------------------------------------------------------------------------------------------------------------------------------------------------------------------------------------------------------------------------------------------------------------------------------------------------------------------------------------------------------------------------------------------------------------------------------------------------------------------------------------------------------------------------------------------------------------------------------------------------------------|---------------------|--------------------------------------------------------------------------------------------------------------------------------------------------------------|-----------------------------------------------|--------------|------|--------------------|------------------------|------------------|-----|
| THE INFORMATION CONTAINED IN THIS DRAWING IS THE SOLE PROPERTY OF INDUSTRIAL SPECIALITIES. ANY REPRODUCTION IN PART OR AS A WHOLE WITHOUT THE WRITTEN PERMISSION OF INDUSTRIAL SPECIALITIES MFG. AND  Valved In-Line Thumb-Latch Type  PTF Socket Coupling,  1/8" Flow,  Almond Polypropylene Body and Terminations,  SCALE 2.5:1  Industrial Specialties  SCALE 2.5:1                                                                                                                                                                                                                                                                                                                                                                                                                                                                                                                                                                                                                                                                                                                                                                                                                                                                                                                                                                                                                                                                                                                                                                                                                                                                                                                                                                                                                                                                                                                                                                                                                                                                                                                                                         |                     | PROPRIETARY AND CONFIDENTIAL                                                                                                                                 | Description                                   |              | NAME | DATE               | PART#                  |                  | REV |
| INDUSTRIAL SPECIALITIES MFG. AND IS MED SPECIALITIES. ANY REPRODUCTION IN PART OR AS A WHOLE WITHOUT THE WRITTEN PERMISSION OF INDUSTRIAL SPECIALITIES AND  PTF Socket Coupling, 1/8" Flow, Almond Polypropylene Body and Terminations,  SCALE 2.5:1  Industrial Specialties Mfg.  SCALE 2.5:1                                                                                                                                                                                                                                                                                                                                                                                                                                                                                                                                                                                                                                                                                                                                                                                                                                                                                                                                                                                                                                                                                                                                                                                                                                                                                                                                                                                                                                                                                                                                                                                                                                                                                                                                                                                                                                 |                     | THE INFORMATION CONTAINED IN THIS                                                                                                                            |                                               | DRAWN BY:    | SCW  | 09-Dec-14          |                        | 20PPV-SE9-04MALD | 1   |
| WITHOUT THE WRITTEN PERMISSION OF INDUSTRIAL SPECIALTIES MFG. AND  Almond Polypropylene Body and Terminations,  SCALE 2.5:1                                                                                                                                                                                                                                                                                                                                                                                                                                                                                                                                                                                                                                                                                                                                                                                                                                                                                                                                                                                                                                                                                                                                                                                                                                                                                                                                                                                                                                                                                                                                                                                                                                                                                                                                                                                                                                                                                                                                                                                                    | 11<br>21<br>11<br>W | INDUSTRIAL SPECIALTIES MFG. AND IS MED SPECIALTIES. ANY REPRODUCTION IN PART OR AS A WHOLE WITHOUT THE WRITTEN PERMISSION OF INDUSTRIAL SPECIALTIES MFG. AND | PTF Socket Coupling,<br>1/8" Flow,            | SHEET 1 OF 3 |      |                    | <b>&gt;</b>            |                  |     |
| INDUSTRIAL SPECIALITIES IN PROHIBITED.  All TIONIC POlypropylene body and Terminations,  Stainless Steel Thumb Latch Springs and Pips                                                                                                                                                                                                                                                                                                                                                                                                                                                                                                                                                                                                                                                                                                                                                                                                                                                                                                                                                                                                                                                                                                                                                                                                                                                                                                                                                                                                                                                                                                                                                                                                                                                                                                                                                                                                                                                                                                                                                                                          |                     |                                                                                                                                                              |                                               | SCALE 2.5:1  |      |                    | Industrial Specialties | s Mfg.           |     |
|                                                                                                                                                                                                                                                                                                                                                                                                                                                                                                                                                                                                                                                                                                                                                                                                                                                                                                                                                                                                                                                                                                                                                                                                                                                                                                                                                                                                                                                                                                                                                                                                                                                                                                                                                                                                                                                                                                                                                                                                                                                                                                                                |                     |                                                                                                                                                              | Stainless Steel Thumb-Latch, Springs and Pins |              |      | IS Med Specialties |                        |                  |     |