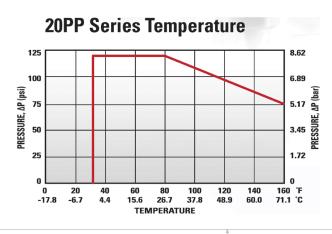

## **Specifications**

| Body and Termination Material        | Medical Grade Polypropylene                                             |  |  |
|--------------------------------------|-------------------------------------------------------------------------|--|--|
| Internal Valve Material              | Medical Grade Polypropylene                                             |  |  |
| Seal Material Option                 | Peroxide-cured EPDM O-ring Seal                                         |  |  |
| Standard Color Option                | Almond                                                                  |  |  |
| Internal Valve Spring Material       | 316 Stainless Steel                                                     |  |  |
| Thumb-latch Material                 | 301 Stainless Steel                                                     |  |  |
| Thumb-latch Spring Material          | 304 Stainless Steel                                                     |  |  |
| Pin Material                         | 316 Stainless Steel                                                     |  |  |
| Pin Spring Material                  | 302 Stainless Steel                                                     |  |  |
| PTF (Ferruless Polytube Fitting) Nut | Electrodeposited Nickel Plated Brass                                    |  |  |
| Operating Pressure Range             | Vacuum to 120 psi (8.3 bar)                                             |  |  |
| Operating Temperature Range          | 32° F to 160° F (0° C to 71° C)                                         |  |  |
| Flow Capacity                        | 1/8" Size                                                               |  |  |
| Tube Size                            | 1/4" OD, .17" ID                                                        |  |  |
| Metric Tube Size                     | 6.4mm OD, 4.3mm ID                                                      |  |  |
| Sterilization                        | Gamma; 50 kGy irradiation max                                           |  |  |
|                                      | It is the sole responsibility of the system designer and user to select |  |  |
|                                      | products suitable for their specific application requirements and       |  |  |
|                                      | to ensure proper installation, operation, and maintenance of            |  |  |
| Come mathility Statement             | these products.                                                         |  |  |
| Compatibility Statement              | Material compatibility, product ratings and application details         |  |  |
|                                      | should be considered in the selection. Improper selection or use of     |  |  |
|                                      | products described herein can cause personal injury or product          |  |  |
|                                      | damage.                                                                 |  |  |