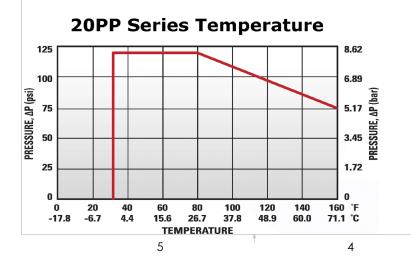

20PP-S3-04MALD

These graphs are intended to give you a general idea of the performance capabilities of the product line.

| $P = C_v \times SQRT(\Delta P/S)$                |  |
|--------------------------------------------------|--|
| QRT = Square root                                |  |
| e = Flow rate in gallons per minute              |  |
| $C_v = Average flow rate (see chart)$            |  |
| $\Delta P$ = Pressure drop across coupling (psi) |  |
| = Specific gravity of liquid                     |  |
|                                                  |  |