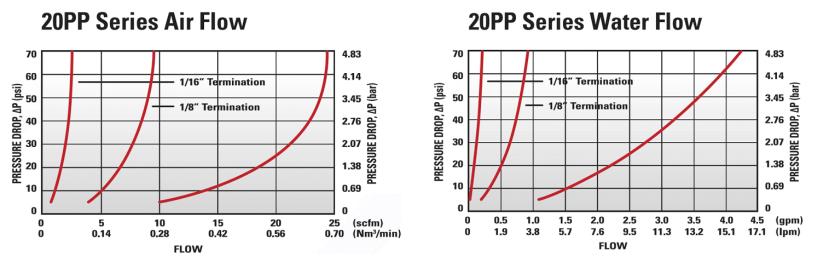

20PP-S3-04MALD

These graphs are intended to give you a general idea of the performance capabilities of the product line.

| $P = C_v \times SQRT(\Delta P/S)$                |  |
|--------------------------------------------------|--|
| QRT = Square root                                |  |
| e = Flow rate in gallons per minute              |  |
| $C_v = Average flow rate (see chart)$            |  |
| $\Delta P$ = Pressure drop across coupling (psi) |  |
| = Specific gravity of liquid                     |  |
|                                                  |  |