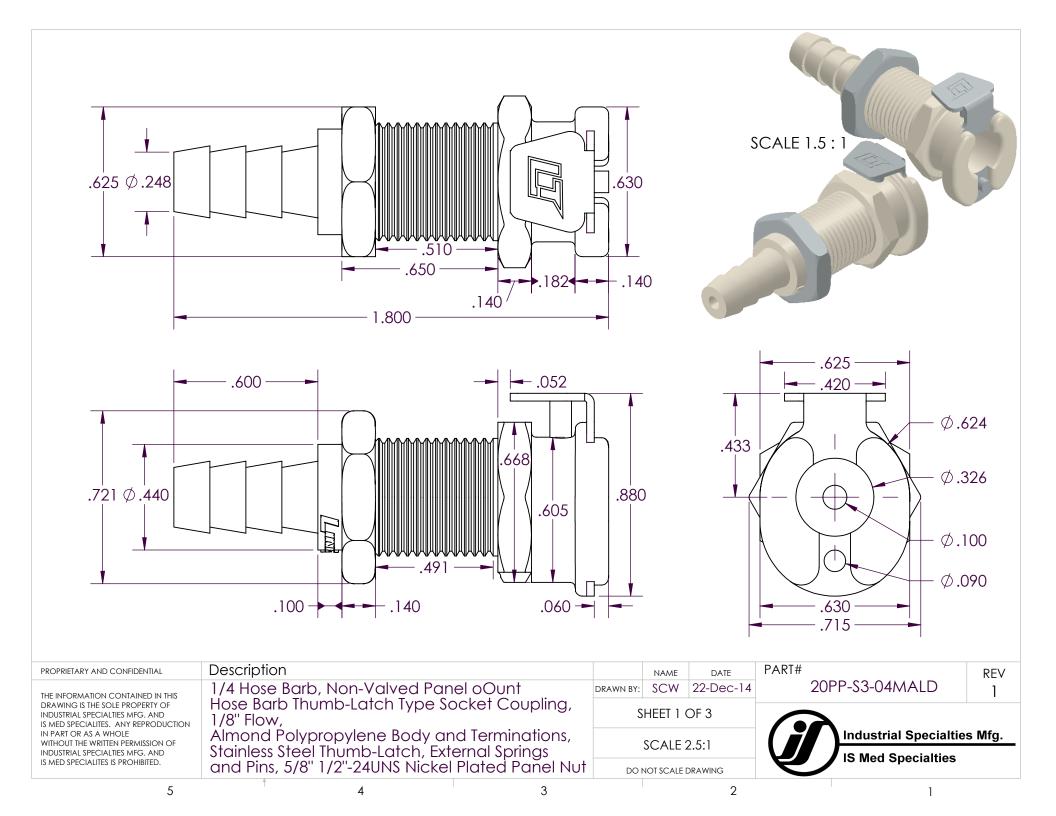

20PP-S3-04MALD

These graphs are intended to give you a general idea of the performance capabilities of the product line.

| $P = C_v \times SQRT(\Delta P/S)$                |  |
|--------------------------------------------------|--|
| QRT = Square root                                |  |
| e = Flow rate in gallons per minute              |  |
| $C_v = Average flow rate (see chart)$            |  |
| $\Delta P$ = Pressure drop across coupling (psi) |  |
| = Specific gravity of liquid                     |  |
|                                                  |  |