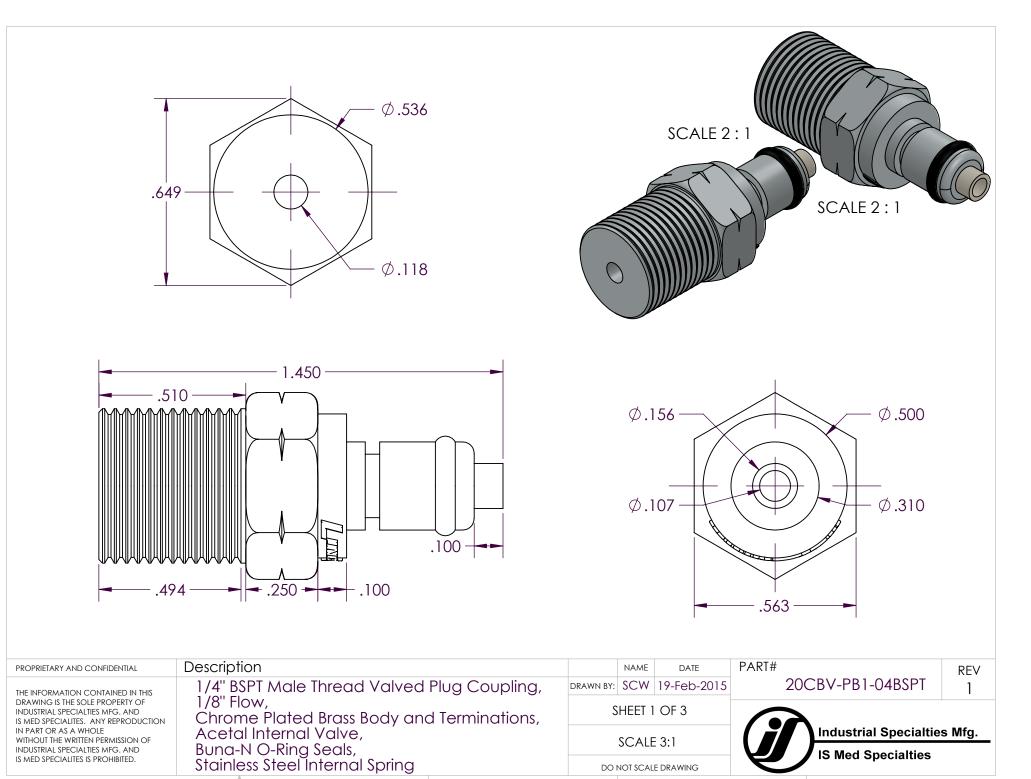

## Specifications

| Body and Termination Material Food Grade Chrome Plated Brass   |                                                                                                                                                                                                                                                                                                                                                                                                                                                        |  |  |  |  |
|----------------------------------------------------------------|--------------------------------------------------------------------------------------------------------------------------------------------------------------------------------------------------------------------------------------------------------------------------------------------------------------------------------------------------------------------------------------------------------------------------------------------------------|--|--|--|--|
| Internal Valve Material                                        | Acetal (POM)                                                                                                                                                                                                                                                                                                                                                                                                                                           |  |  |  |  |
| Internal Valve Spring                                          | 316 Stainless Steel                                                                                                                                                                                                                                                                                                                                                                                                                                    |  |  |  |  |
| Seal Material Option                                           | FDA & NSF Compliant Buna-N O-ring Seals                                                                                                                                                                                                                                                                                                                                                                                                                |  |  |  |  |
| Operating Pressure Range                                       | Vacuum to 250 psi (17.3 bar)                                                                                                                                                                                                                                                                                                                                                                                                                           |  |  |  |  |
| Operating Temperature Range -40° F to 180° F (-40° C to 82° C) |                                                                                                                                                                                                                                                                                                                                                                                                                                                        |  |  |  |  |
| Flow Capacity                                                  | 1/8" Size                                                                                                                                                                                                                                                                                                                                                                                                                                              |  |  |  |  |
| Thread Size                                                    | 1/4" Male BSPT                                                                                                                                                                                                                                                                                                                                                                                                                                         |  |  |  |  |
| Compatibility Statement                                        | It is the sole responsibility of the system designer and user to select<br>products suitable for their specific application requirements and<br>to ensure proper installation, operation, and maintenance of<br>these products.<br>Material compatibility, product ratings and application details<br>should be considered in the selection. Improper selection or use of<br>products described herein can cause personal injury or product<br>damage. |  |  |  |  |