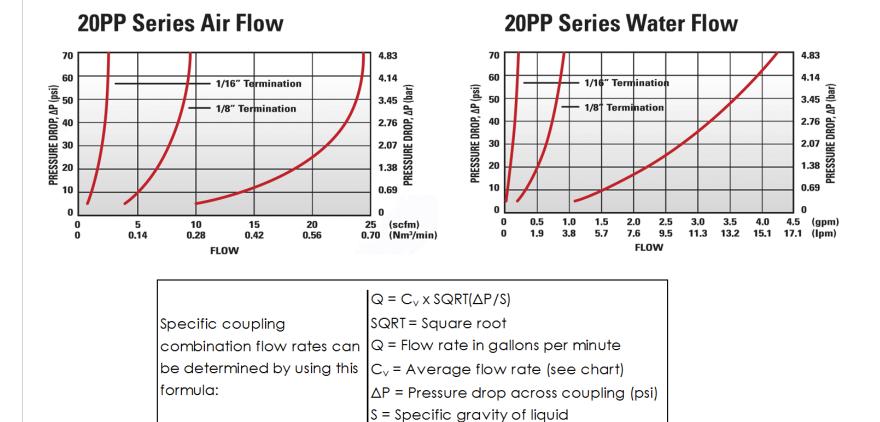

## Cv Values for the 20CBV-PB1-04BSPT

|  |                  | a Male mieda riog cooping |       |        |       |        |       |  |
|--|------------------|---------------------------|-------|--------|-------|--------|-------|--|
|  | Sockets:         | 20CBV-                    | 20CB- | 20CBV- | 20CB- | 20CBV- | 20CB- |  |
|  |                  | SB2-04                    | S2-04 | SB3-02 | S3-02 | SB3-04 | S3-04 |  |
|  | 20CBV-PB1-04BSPT | 0.21                      | 0.24  | 0.15   | 0.18  | 0.21   | 0.25  |  |

| Sockets:         | 20CBV- | 20CB- | 20CBV- | 20CB- | 20CBV- | 20CB- |
|------------------|--------|-------|--------|-------|--------|-------|
|                  | SB8-04 | S8-04 | SB1-02 | S1-02 | SB1-04 | S1-04 |
| 20CBV-PB1-04BSPT | 0.17   | 0.18  | 0.20   | 0.20  | 0.23   | 0.25  |