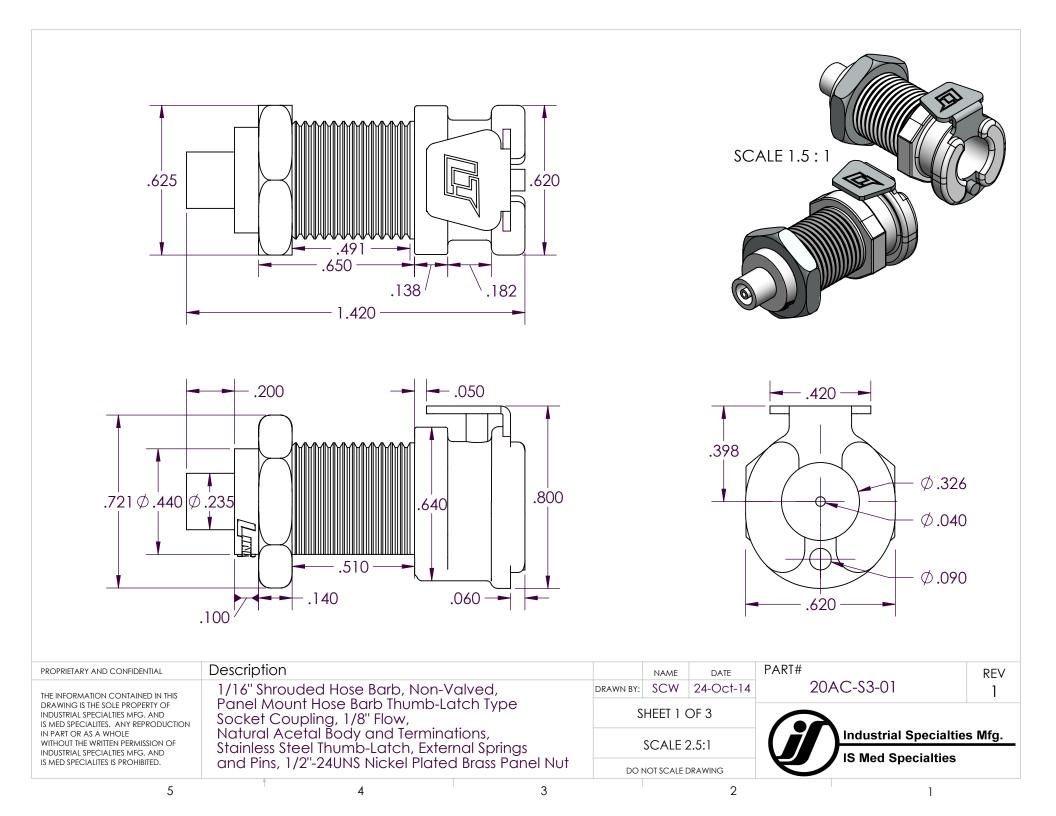

## Specifications

| Body and Termination Material | Natural Acetal (POM) - FDA and NSF Compliant for Food Contact                                                                                                                                                                                                                                                                                                                                                                                          |  |  |
|-------------------------------|--------------------------------------------------------------------------------------------------------------------------------------------------------------------------------------------------------------------------------------------------------------------------------------------------------------------------------------------------------------------------------------------------------------------------------------------------------|--|--|
| Thumb-latch Material          | 301 Stainless Steel                                                                                                                                                                                                                                                                                                                                                                                                                                    |  |  |
| Thumb-latch Spring Material   | 304 Stainless Steel                                                                                                                                                                                                                                                                                                                                                                                                                                    |  |  |
| Pin Material                  | 316 Stainless Steel                                                                                                                                                                                                                                                                                                                                                                                                                                    |  |  |
| Pin Spring Material           | 302 Stainless Steel                                                                                                                                                                                                                                                                                                                                                                                                                                    |  |  |
| Panel Mount Nut               | 1/2"-24UNS Electrodeposited Nickel Plated Brass                                                                                                                                                                                                                                                                                                                                                                                                        |  |  |
| Operating Pressure Range      | Vacuum to 120 psi (8.3 bar)                                                                                                                                                                                                                                                                                                                                                                                                                            |  |  |
| Operating Temperature Range   | -40° F to 180° F (-40° C to 82° C)                                                                                                                                                                                                                                                                                                                                                                                                                     |  |  |
| Flow Capacity                 | 1/8" Size                                                                                                                                                                                                                                                                                                                                                                                                                                              |  |  |
| Compatibility Statement       | It is the sole responsibility of the system designer and user to select<br>products suitable for their specific application requirements and<br>to ensure proper installation, operation, and maintenance of<br>these products.<br>Material compatibility, product ratings and application details<br>should be considered in the selection. Improper selection or use of<br>products described herein can cause personal injury or product<br>damage. |  |  |