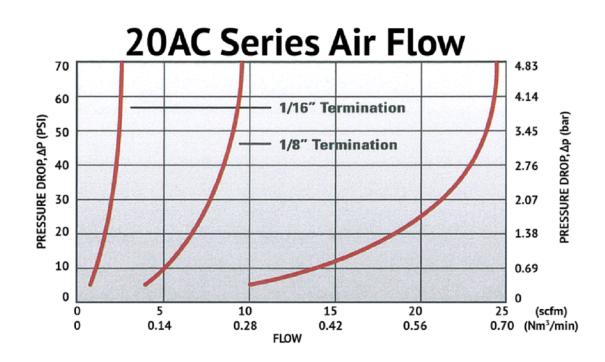

## Specifications

| Body and Termination Material | Natural Acetal (POM) - FDA and NSF Compliant for Food Contact                                                                                                                                                                                                                                                                                                                                                                                          |  |  |
|-------------------------------|--------------------------------------------------------------------------------------------------------------------------------------------------------------------------------------------------------------------------------------------------------------------------------------------------------------------------------------------------------------------------------------------------------------------------------------------------------|--|--|
| Thumb-latch Material          | 301 Stainless Steel                                                                                                                                                                                                                                                                                                                                                                                                                                    |  |  |
| Thumb-latch Spring Material   | 304 Stainless Steel                                                                                                                                                                                                                                                                                                                                                                                                                                    |  |  |
| Pin Material                  | 316 Stainless Steel                                                                                                                                                                                                                                                                                                                                                                                                                                    |  |  |
| Pin Spring Material           | 302 Stainless Steel                                                                                                                                                                                                                                                                                                                                                                                                                                    |  |  |
| Panel Mount Nut               | 1/2"-24UNS Electrodeposited Nickel Plated Brass                                                                                                                                                                                                                                                                                                                                                                                                        |  |  |
| Operating Pressure Range      | Vacuum to 120 psi (8.3 bar)                                                                                                                                                                                                                                                                                                                                                                                                                            |  |  |
| Operating Temperature Range   | -40° F to 180° F (-40° C to 82° C)                                                                                                                                                                                                                                                                                                                                                                                                                     |  |  |
| Flow Capacity                 | 1/8" Size                                                                                                                                                                                                                                                                                                                                                                                                                                              |  |  |
| Compatibility Statement       | It is the sole responsibility of the system designer and user to select<br>products suitable for their specific application requirements and<br>to ensure proper installation, operation, and maintenance of<br>these products.<br>Material compatibility, product ratings and application details<br>should be considered in the selection. Improper selection or use of<br>products described herein can cause personal injury or product<br>damage. |  |  |