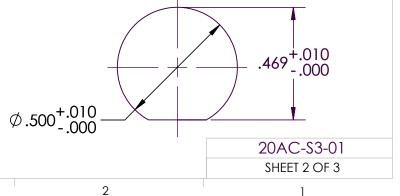

## Panel Mount Dimensions

|         | PANEL OPENING | MAX PANEL THICKNESS | MIN PANEL THICKNESS |
|---------|---------------|---------------------|---------------------|
| SOCKETS | Per Drawing   | 0.5''               | 0.05''              |
| PLUGS   | 0.5''         | 0.3''               | 0.05''              |
|         |               |                     |                     |

4

| F | PANEL NUT HEX SIZE | PANEL NUT THREAD |
|---|--------------------|------------------|
|   | 5/8''              | 1/2'' - 24UNS    |

5