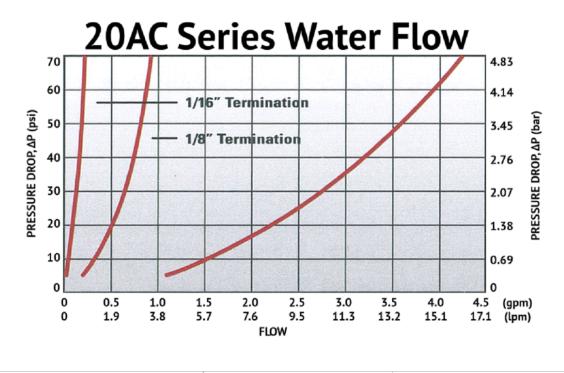

## Specifications

| Body and Termination Material | Natural Acetal (POM) - FDA and NSF Compliant for Food Contact                                                                                                                                                                                                                                                                                                                                                                                          |  |  |
|-------------------------------|--------------------------------------------------------------------------------------------------------------------------------------------------------------------------------------------------------------------------------------------------------------------------------------------------------------------------------------------------------------------------------------------------------------------------------------------------------|--|--|
| Thumb-latch Material          | 301 Stainless Steel                                                                                                                                                                                                                                                                                                                                                                                                                                    |  |  |
| Thumb-latch Spring Material   | 304 Stainless Steel                                                                                                                                                                                                                                                                                                                                                                                                                                    |  |  |
| Pin Material                  | 316 Stainless Steel                                                                                                                                                                                                                                                                                                                                                                                                                                    |  |  |
| Pin Spring Material           | 302 Stainless Steel                                                                                                                                                                                                                                                                                                                                                                                                                                    |  |  |
| Panel Mount Nut               | 1/2"-24UNS Electrodeposited Nickel Plated Brass                                                                                                                                                                                                                                                                                                                                                                                                        |  |  |
| Operating Pressure Range      | Vacuum to 120 psi (8.3 bar)                                                                                                                                                                                                                                                                                                                                                                                                                            |  |  |
| Operating Temperature Range   | -40° F to 180° F (-40° C to 82° C)                                                                                                                                                                                                                                                                                                                                                                                                                     |  |  |
| Flow Capacity                 | 1/8" Size                                                                                                                                                                                                                                                                                                                                                                                                                                              |  |  |
| Compatibility Statement       | It is the sole responsibility of the system designer and user to select<br>products suitable for their specific application requirements and<br>to ensure proper installation, operation, and maintenance of<br>these products.<br>Material compatibility, product ratings and application details<br>should be considered in the selection. Improper selection or use of<br>products described herein can cause personal injury or product<br>damage. |  |  |