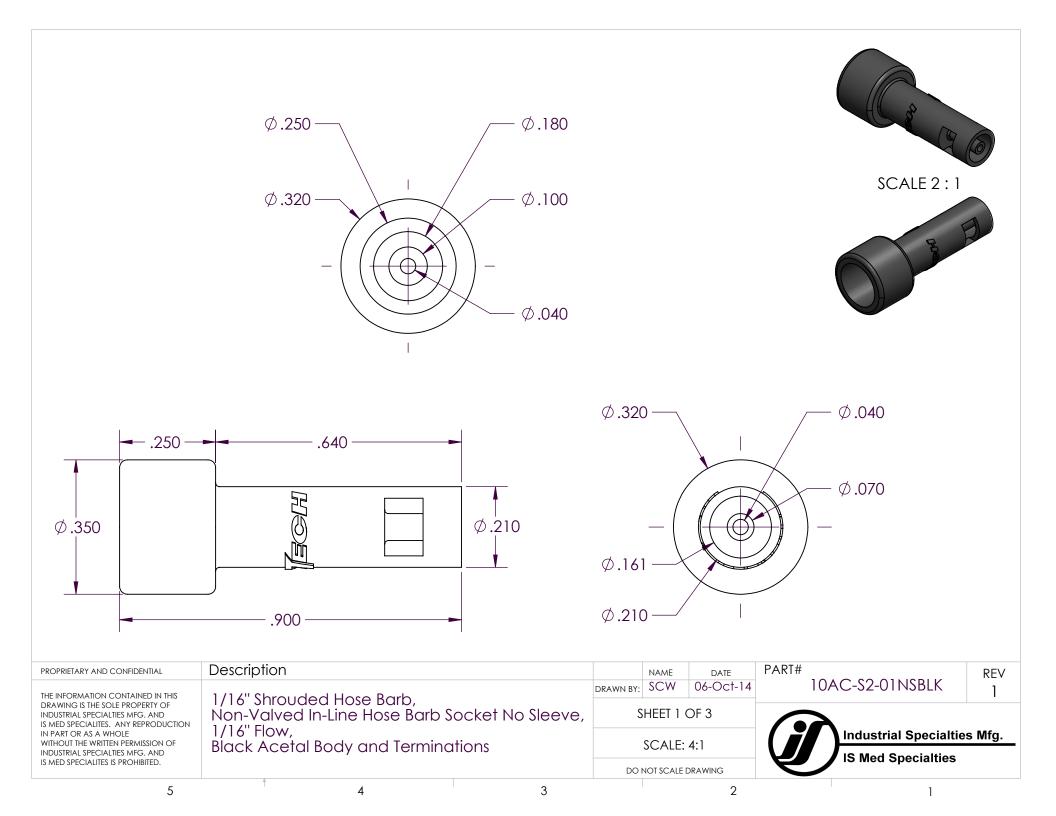

## Specifications

| Body and Termination Material | Black Acetal (POM)                                                                                                                                                                                                                                                                                                                                                                                                                                     |  |  |
|-------------------------------|--------------------------------------------------------------------------------------------------------------------------------------------------------------------------------------------------------------------------------------------------------------------------------------------------------------------------------------------------------------------------------------------------------------------------------------------------------|--|--|
| Operating Pressure Range      | Vacuum to 100 psi (6.9 bar)                                                                                                                                                                                                                                                                                                                                                                                                                            |  |  |
| Operating Temperature Range   | -40° F to 180° F (-40° C to 82° C)                                                                                                                                                                                                                                                                                                                                                                                                                     |  |  |
| Flow Capacity                 | 1/16" Size                                                                                                                                                                                                                                                                                                                                                                                                                                             |  |  |
| Barb Size                     | 1/16", 1.6mm                                                                                                                                                                                                                                                                                                                                                                                                                                           |  |  |
| Compatibility Statement       | It is the sole responsibility of the system designer and user to select<br>products suitable for their specific application requirements and<br>to ensure proper installation, operation, and maintenance of<br>these products.<br>Material compatibility, product ratings and application details<br>should be considered in the selection. Improper selection or use of<br>products described herein can cause personal injury or product<br>damage. |  |  |

10AC-S2-01NSBLK SHEET 3 OF 3