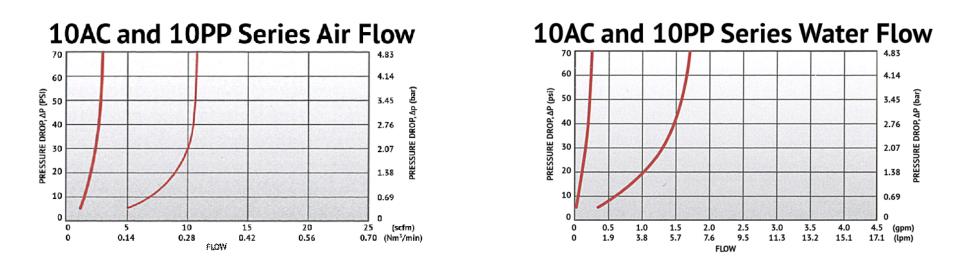

|  | $Q = C_{\vee} \times SQRT(\Delta P/S)$           |  |
|--|--------------------------------------------------|--|
|  | SQRT = Square root                               |  |
|  | Q = Flow rate in gallons per minute              |  |
|  | $C_v$ = Average flow rate (see chart)            |  |
|  | $\Delta P = Pressure drop across coupling (psi)$ |  |
|  | S = Specific gravity of liquid                   |  |

## C<sub>v</sub> Values for the 10AC-S2-01NSBLK Socket Coupling

| PLUGS:          | 10AC-PB2-01 | 10AC-PB2-02 | 10AC-PB3-01 | 10AC-PB3-02 |
|-----------------|-------------|-------------|-------------|-------------|
| 10AC-S2-01NSBLK | 0.03        | 0.03        | 0.03        | 0.03        |